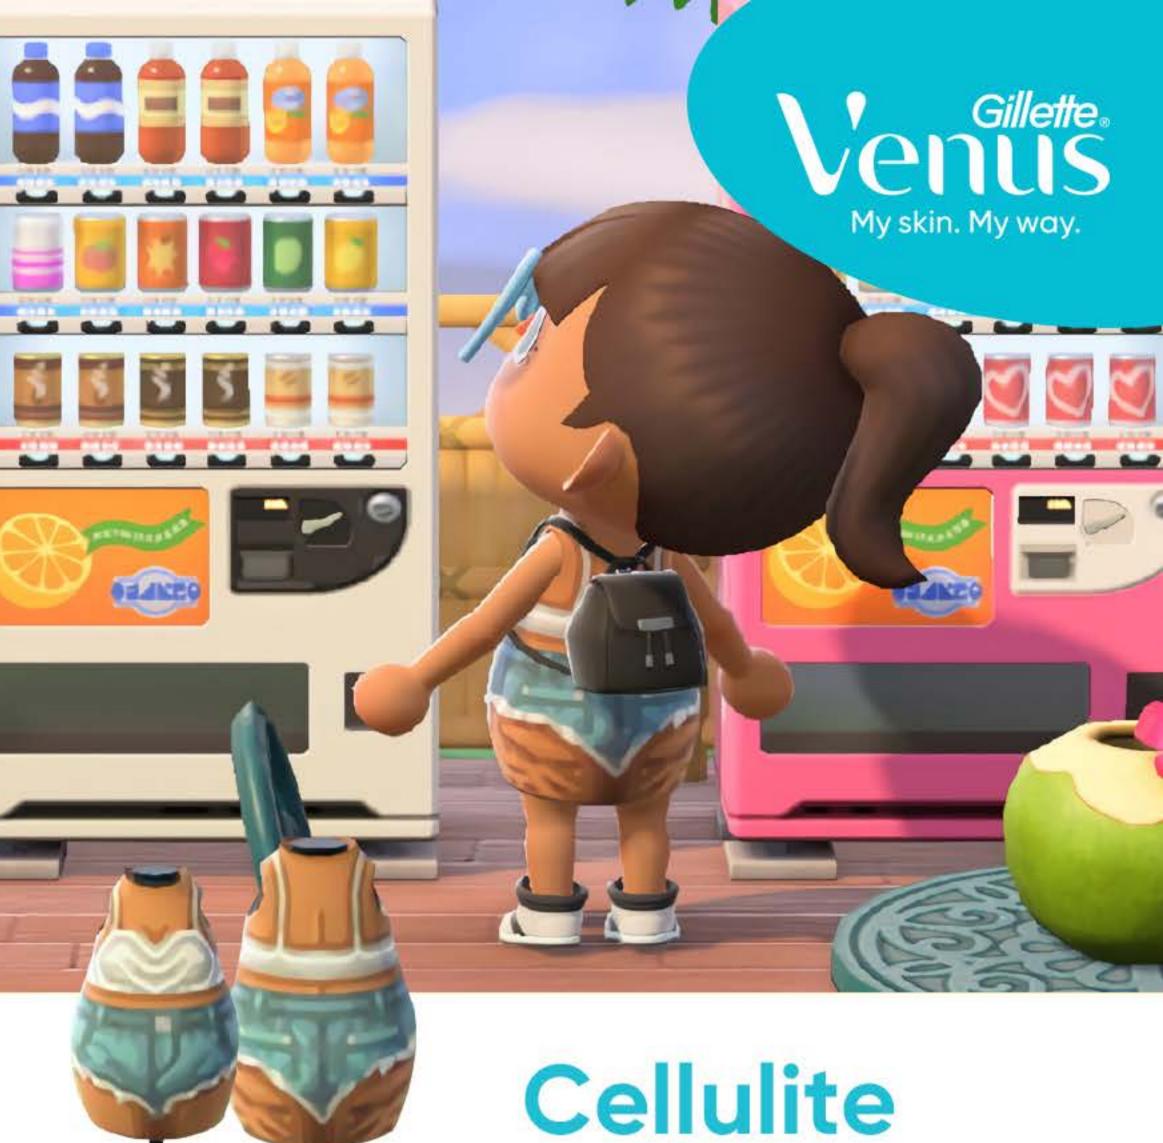

#### Tummy Stretch Slay

MO-WS2J-D1PB-55S6
 MO-0H6R-1W70-N39N
 MO-951T-V5LH-MM58
 MO-YHLR-CJLB-H72Q

#### Stretch Mark Slay