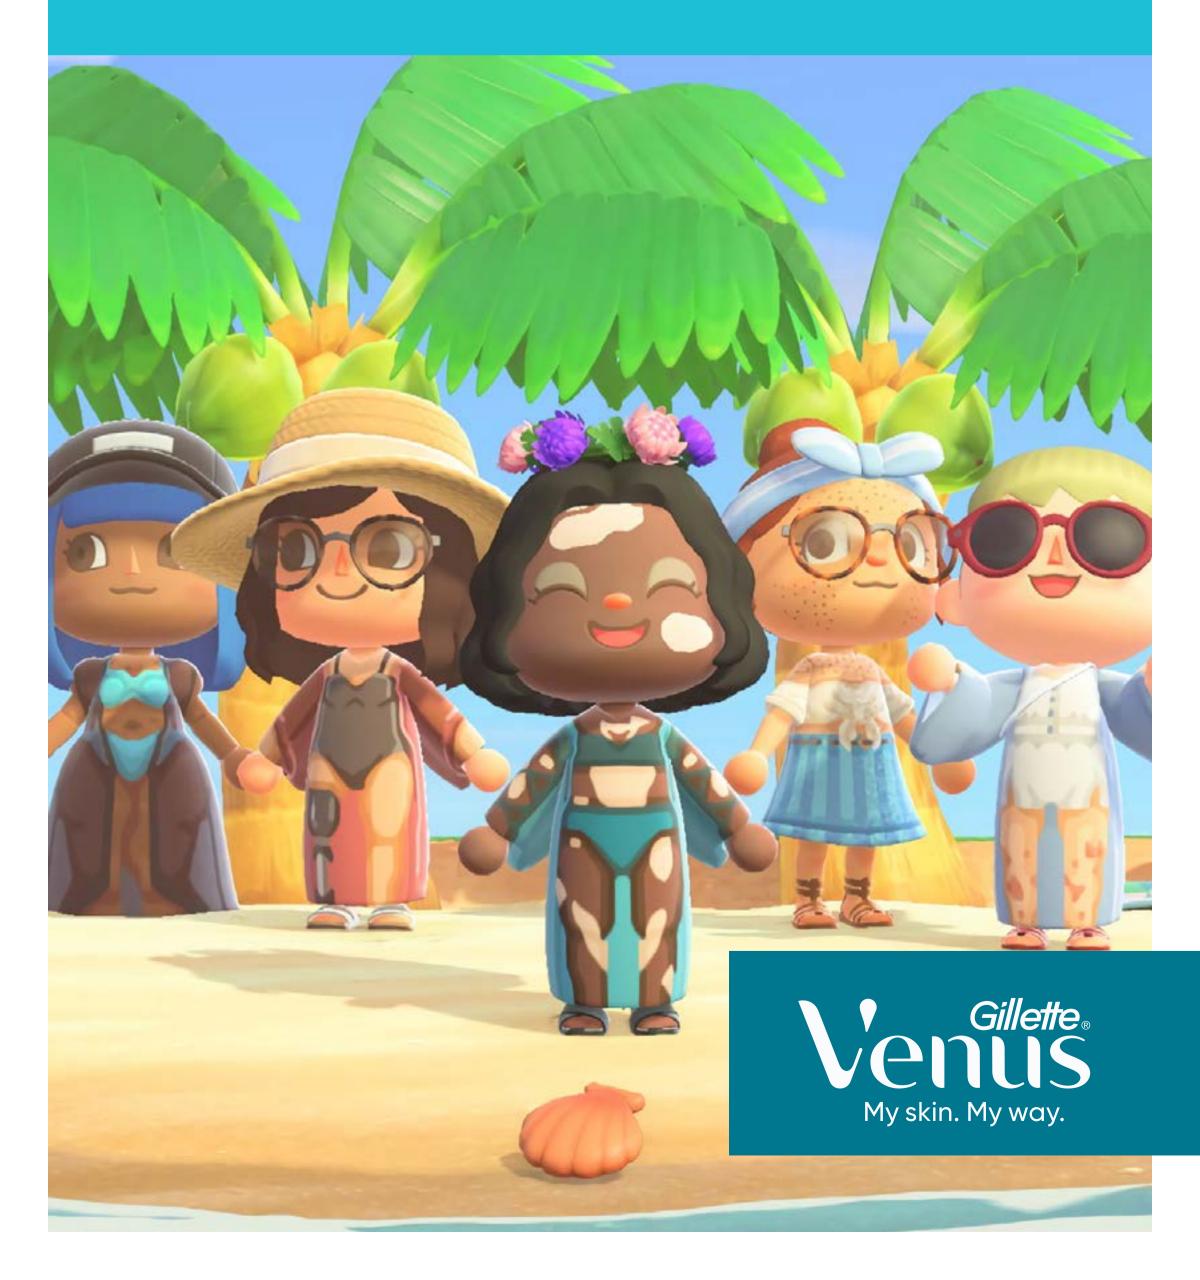

### **Skinclusive Summer Line** by Venus

The Skinclusive Summer Line by Venus is a collection of chic summer beach fashion, designed utilizing the game's custom clothing design template to creatively feature a variety of different skin types as a way to bring more representation to the gaming world.

19 skin types, created inthe 8 in-game skin tones.264 total designs.

This is our vision for the future of gaming. This is the essence of everything Venus stands for. This is:

My skin. My way.