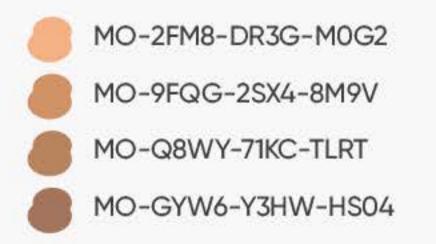

19 skin types, created inthe 8 in-game skin tones.264 total designs.

This is our vision for the future of gaming. This is the essence of everything Venus stands for. This is:

My skin. My way.

#### **Fierce** Freckles

MO-WTPC-HDYW-N0Q4
MO-R9SJ-0GLM-W2D7
MO-SSK9-H4FP-P20F
MO-CSJ9-P63W-Q0SX

DESIGN CODES FOR BODY

MO-XHRQ-RJ4T-SRDQ MO-QTK5-1TFX-NFR5 MO-VFB6-FNCS-ML9M MO-F4LT-J9M5-KKVN

DESIGN CODES FOR FACE