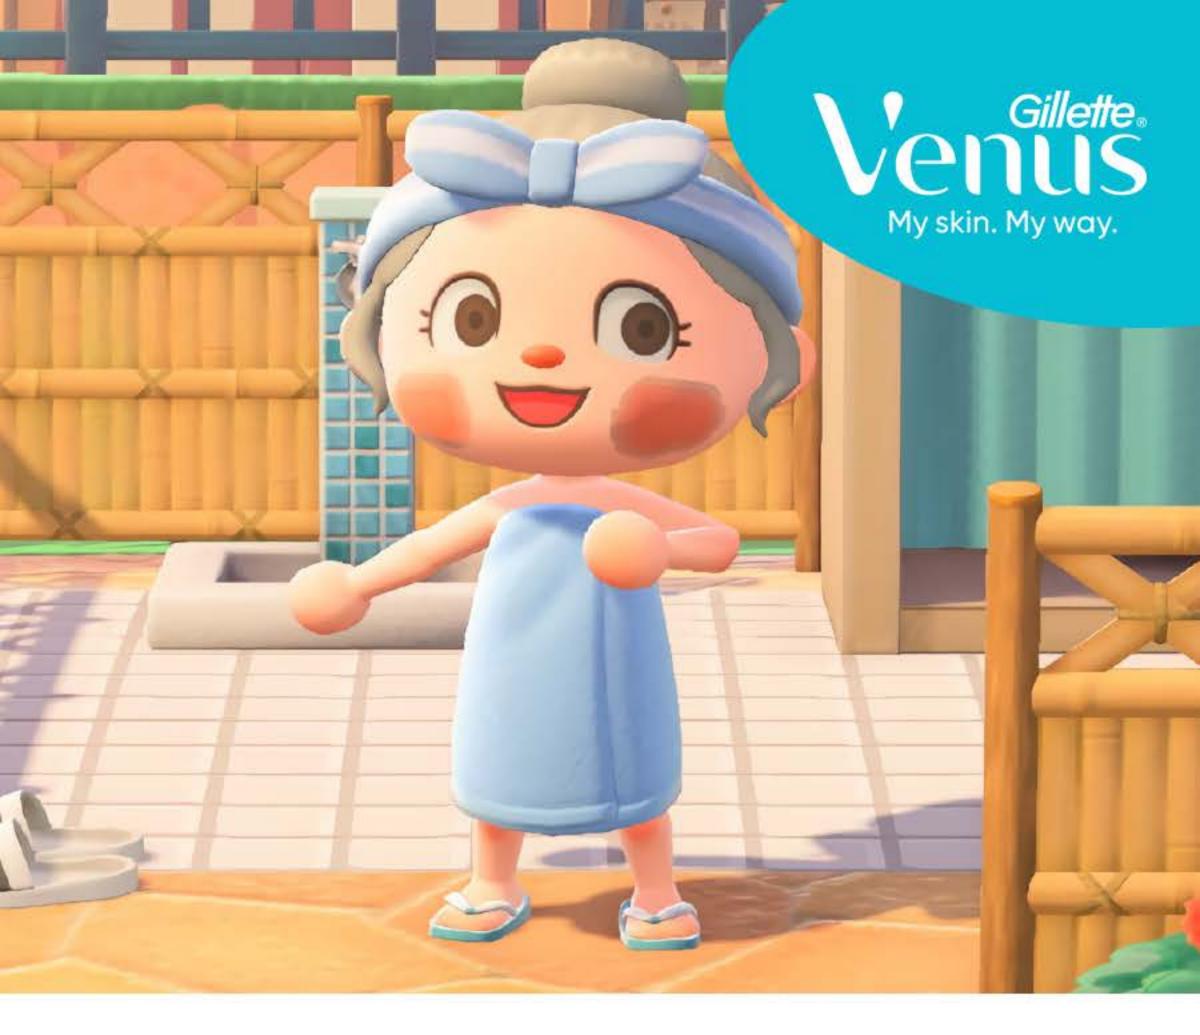

In a game where customization is everything and as a brand that stands up for every woman's right to feel comfortable in her own skin–everywhere, we wanted to offer players the option to replicate their IRL skin with their avatar.

### **Skinclusive Summer Line** by Venus

The Skinclusive Summer Line by Venus is a collection of chic summer beach fashion, designed utilizing the game's custom clothing design template to creatively feature a variety of different skin types as a way to bring more representation to the gaming world.

19 skin types, created inthe 8 in-game skin tones.264 total designs.

This is our vision for the future of gaming. This is the essence of everything Venus stands for. This is:

My skin. My way.