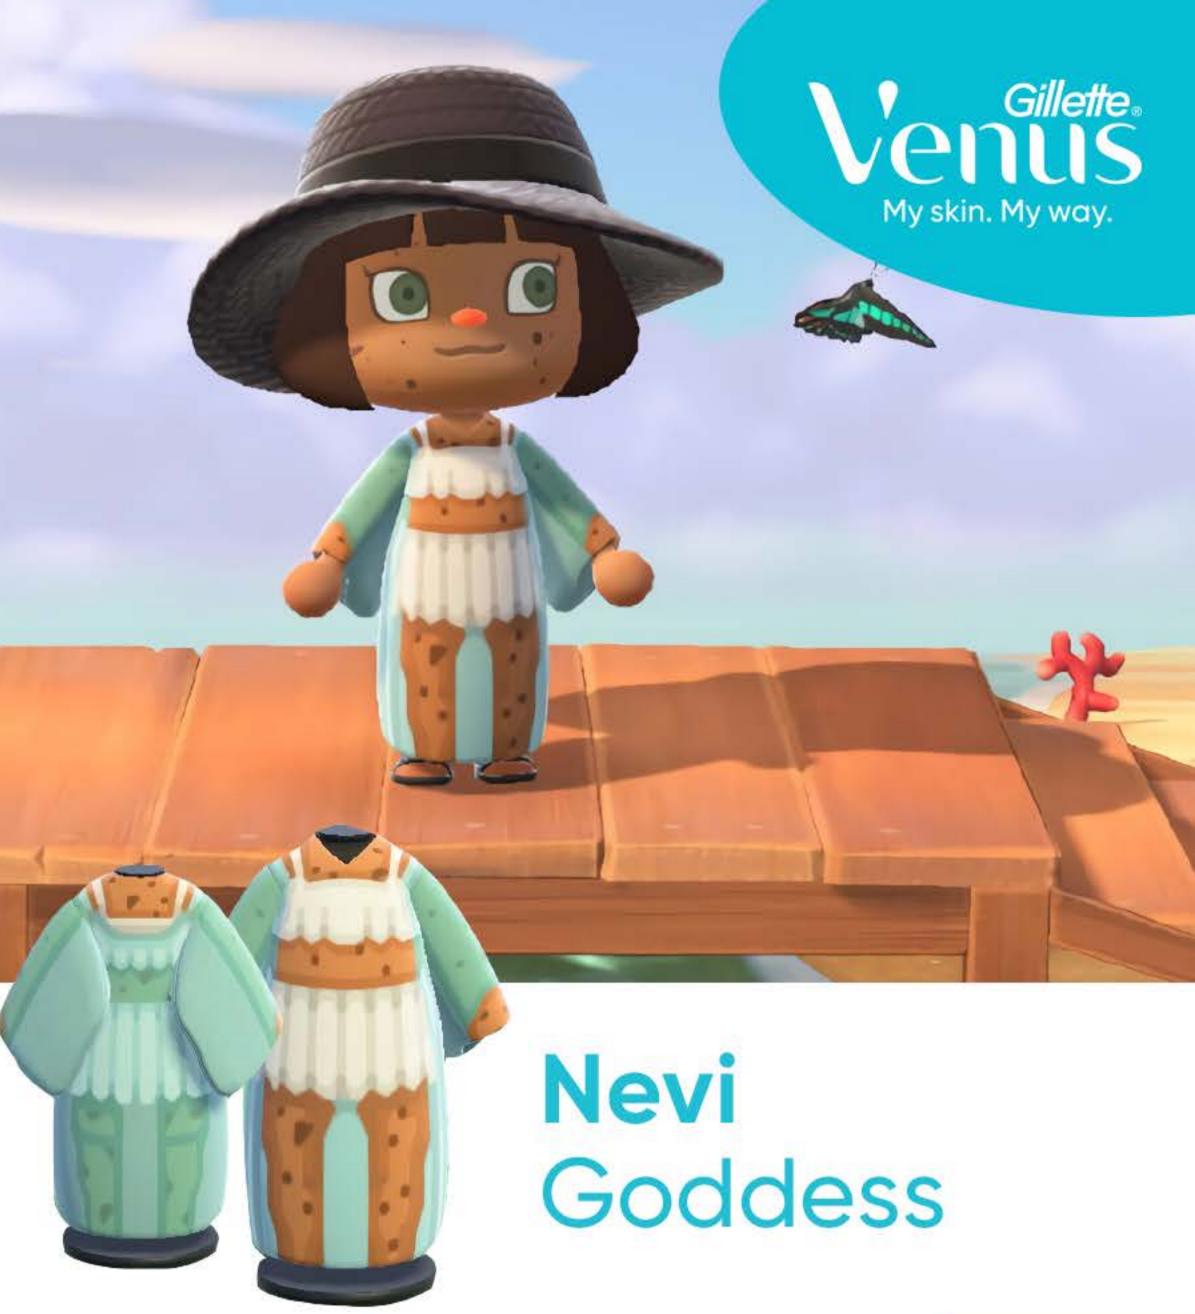

### **Skinclusive Summer Line** by Venus

The Skinclusive Summer Line by Venus is a collection of chic summer beach fashion, designed utilizing the game's custom clothing design template to creatively feature a variety of different skin types as a way to bring more representation to the gaming world.

19 skin types, created inthe 8 in-game skin tones.264 total designs.

This is our vision for the future of gaming. This is the essence of everything Venus stands for. This is:

My skin. My way.