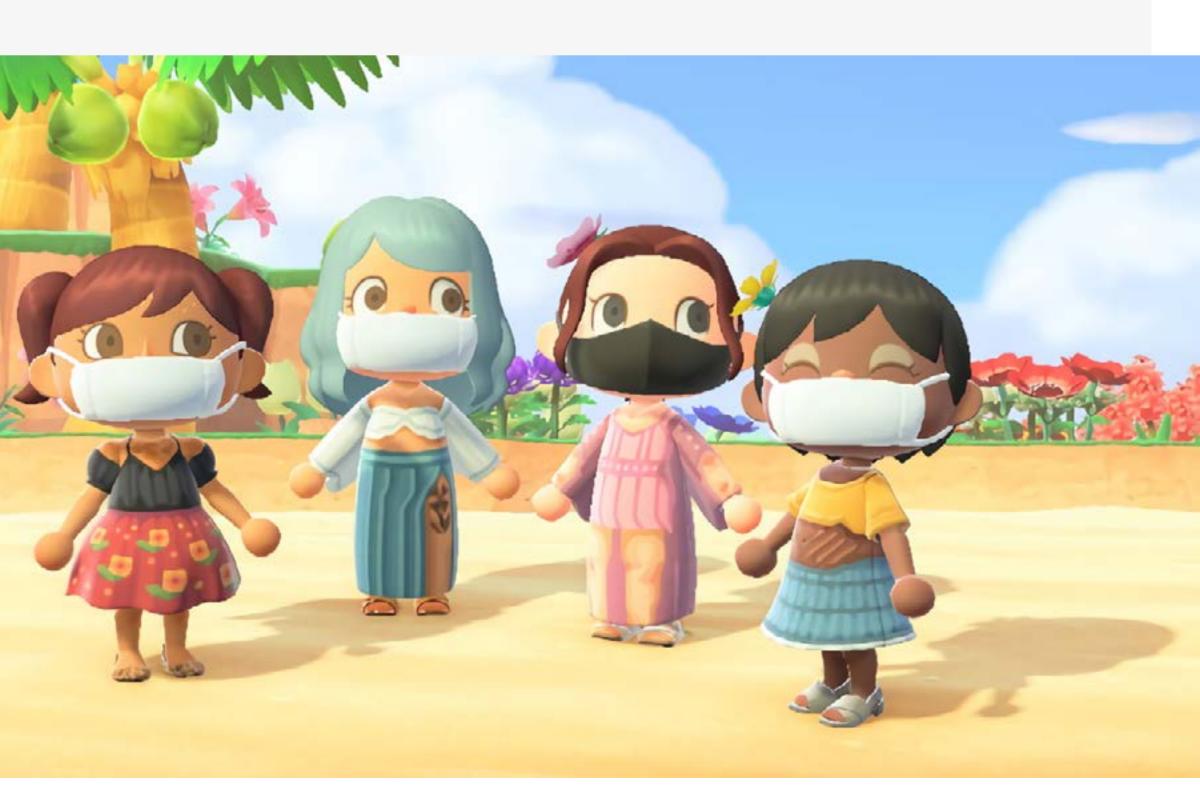

### **Skinclusive Summer Line** by Venus

The Skinclusive Summer Line by Venus is a collection of chic summer beach fashion, designed utilizing the game's custom clothing design template to creatively feature a variety of different skin types as a way to bring more representation to the gaming world.

19 skin types, created inthe 8 in-game skin tones.264 total designs.

This is our vision for the future of gaming. This is the essence of everything Venus stands for. This is:

My skin. My way.