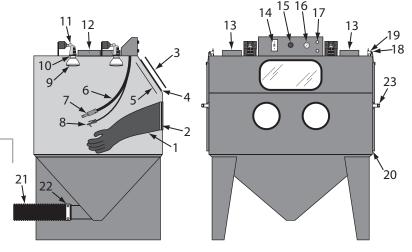

If you currently do not have a distributor, use the "Distributor Locator" tool on our website to find your 3 closest locations.

| Line # |                                                                                                        |
|--------|--------------------------------------------------------------------------------------------------------|
| 3      | 980-015 CABINET GLASS, 10-1/2" x 22" W/ 4" RADIUS CORNERS                                              |
| 3      | 980-009<br>CABINET GLASS, 10-1/2" x<br>22" W/ 2" RADIUS<br>CORNERS                                     |
| 4      | 111-014<br>INTERLOCK GASKET 50'<br>ROLL                                                                |
| 5      | 980-027 WINDOW LENS KIT, 8" x 18", 5 PACK, TAPED                                                       |
| 6      | SURVIVOR™ HOSE, BLAST, BLACK, NOMINAL 1/2"ID x 1-1/16" OD, 2 PLY, WP 175 PSI, PRICE PER FOOT           |
| 6      | 520-792<br>HOSE, BLAST, BLACK,<br>NOMINAL 1/2"ID x 1-1/16"<br>OD, 2 PLY, WP 150 PSI,<br>PRICE PER FOOT |

| Line # |    |                                                                                           | Line # |                                                                                                                                                                                                                                                                                                                                                                                                                                                                                                                                                                                                                                                                                                                                                                                                                                                                                                                                                                                                                                                                                                                                                                                                                                                                                                                                                                                                                                                                                                                                                                                                                                                                                                                                                                                                                                                                                                                                                                                                                                                                                                                                |                                                                                                                    |
|--------|----|-------------------------------------------------------------------------------------------|--------|--------------------------------------------------------------------------------------------------------------------------------------------------------------------------------------------------------------------------------------------------------------------------------------------------------------------------------------------------------------------------------------------------------------------------------------------------------------------------------------------------------------------------------------------------------------------------------------------------------------------------------------------------------------------------------------------------------------------------------------------------------------------------------------------------------------------------------------------------------------------------------------------------------------------------------------------------------------------------------------------------------------------------------------------------------------------------------------------------------------------------------------------------------------------------------------------------------------------------------------------------------------------------------------------------------------------------------------------------------------------------------------------------------------------------------------------------------------------------------------------------------------------------------------------------------------------------------------------------------------------------------------------------------------------------------------------------------------------------------------------------------------------------------------------------------------------------------------------------------------------------------------------------------------------------------------------------------------------------------------------------------------------------------------------------------------------------------------------------------------------------------|--------------------------------------------------------------------------------------------------------------------|
| 7      |    | 1725-0300<br>NOZZLE, SLIP ON,<br>TUNGSTEN CARBIDE,<br>VENTURI, 3/16" BORE,<br>ALUM JACKET | 15     | 0                                                                                                                                                                                                                                                                                                                                                                                                                                                                                                                                                                                                                                                                                                                                                                                                                                                                                                                                                                                                                                                                                                                                                                                                                                                                                                                                                                                                                                                                                                                                                                                                                                                                                                                                                                                                                                                                                                                                                                                                                                                                                                                              | 888-2001-00198PB<br>PANEL MOUNT NUT                                                                                |
| 7      |    | 1725-0400<br>NOZZLE, SLIP ON,<br>TUNGSTEN CARBIDE,<br>VENTURI, 1/4" BORE, ALUM<br>JACKET  | 16     | The state of the s | <b>550-212</b> GAUGE, AIR 1/8"                                                                                     |
| 8      | 5  | <b>509-827</b> GUN, DUST OFF, 1/4" NPT                                                    | 17     |                                                                                                                                                                                                                                                                                                                                                                                                                                                                                                                                                                                                                                                                                                                                                                                                                                                                                                                                                                                                                                                                                                                                                                                                                                                                                                                                                                                                                                                                                                                                                                                                                                                                                                                                                                                                                                                                                                                                                                                                                                                                                                                                | 986-091<br>PUSH-BUTTON AIR VALVE,<br>3-WAY 1/8" NPT, W/PANEL<br>NUTS AND NYLON<br>ACTUATOR                         |
| 9      |    | <b>532-701</b> PAR 38 SPOTLIGHT, 1824 LUMENS/133W @ 120V, AVG LIFE - 5000 HRS             | 18     | Ser.                                                                                                                                                                                                                                                                                                                                                                                                                                                                                                                                                                                                                                                                                                                                                                                                                                                                                                                                                                                                                                                                                                                                                                                                                                                                                                                                                                                                                                                                                                                                                                                                                                                                                                                                                                                                                                                                                                                                                                                                                                                                                                                           | 986-025<br>CAM OPERATOR, DOOR<br>INTERLOCK                                                                         |
| 10     | 0  | <b>580-191</b> GASKET, SPOTLIGHT, NEOPRENE (2 REQUIRED PER BULB)                          | 19     |                                                                                                                                                                                                                                                                                                                                                                                                                                                                                                                                                                                                                                                                                                                                                                                                                                                                                                                                                                                                                                                                                                                                                                                                                                                                                                                                                                                                                                                                                                                                                                                                                                                                                                                                                                                                                                                                                                                                                                                                                                                                                                                                | 986-024<br>VALVE, AIR, DOOR<br>INTERLOCK, 3-WAY 1/8"<br>NPT                                                        |
| 11     | 03 | 108-001<br>LIGHT FIXTURE                                                                  | 20     |                                                                                                                                                                                                                                                                                                                                                                                                                                                                                                                                                                                                                                                                                                                                                                                                                                                                                                                                                                                                                                                                                                                                                                                                                                                                                                                                                                                                                                                                                                                                                                                                                                                                                                                                                                                                                                                                                                                                                                                                                                                                                                                                | 1827-60<br>GASKET, SPONGE RUBBER,<br>PER FOOT, 50' MIN                                                             |
| 12     | -  | <b>980-023</b> FILTER, 12" x 12" x 2" HORSE/HOG HAIR, DH60                                | 21     |                                                                                                                                                                                                                                                                                                                                                                                                                                                                                                                                                                                                                                                                                                                                                                                                                                                                                                                                                                                                                                                                                                                                                                                                                                                                                                                                                                                                                                                                                                                                                                                                                                                                                                                                                                                                                                                                                                                                                                                                                                                                                                                                | 210-006<br>HOSE, CONVEYING, HEAVY<br>DUTY, NOMINAL 6" ID, HG<br>29, PRICE PER FOOT, SOLD<br>IN 10' INCREMENTS ONLY |
| 13     | -  | <b>980-020</b> FILTER, 7" x 7" x 2" HORSE/HOG HAIR                                        | 22     |                                                                                                                                                                                                                                                                                                                                                                                                                                                                                                                                                                                                                                                                                                                                                                                                                                                                                                                                                                                                                                                                                                                                                                                                                                                                                                                                                                                                                                                                                                                                                                                                                                                                                                                                                                                                                                                                                                                                                                                                                                                                                                                                | SC-600<br>CLAMP, SPIRAL, FITS 6"<br>CONVEYING HOSE, HEAVY<br>DUTY                                                  |
| 14     |    | <b>534-561</b><br>SWITCH, ON/OFF, 20A                                                     | 23     | C. C.                                                                                                                                                                                                                                                                                                                                                                                                                                                                                                                                                                                                                                                                                                                                                                                                                                                                                                                                                                                                                                                                                                                                                                                                                                                                                                                                                                                                                                                                                                                                                                                                                                                                                                                                                                                                                                                                                                                                                                                                                                                                                                                          | 980-083<br>DOOR LATCH ASSY, FOR<br>DH SERIES                                                                       |
| 15     |    | 888-2001-001PB<br>REGULATOR, 1/4", PANEL<br>MOUNTED                                       |        |                                                                                                                                                                                                                                                                                                                                                                                                                                                                                                                                                                                                                                                                                                                                                                                                                                                                                                                                                                                                                                                                                                                                                                                                                                                                                                                                                                                                                                                                                                                                                                                                                                                                                                                                                                                                                                                                                                                                                                                                                                                                                                                                |                                                                                                                    |