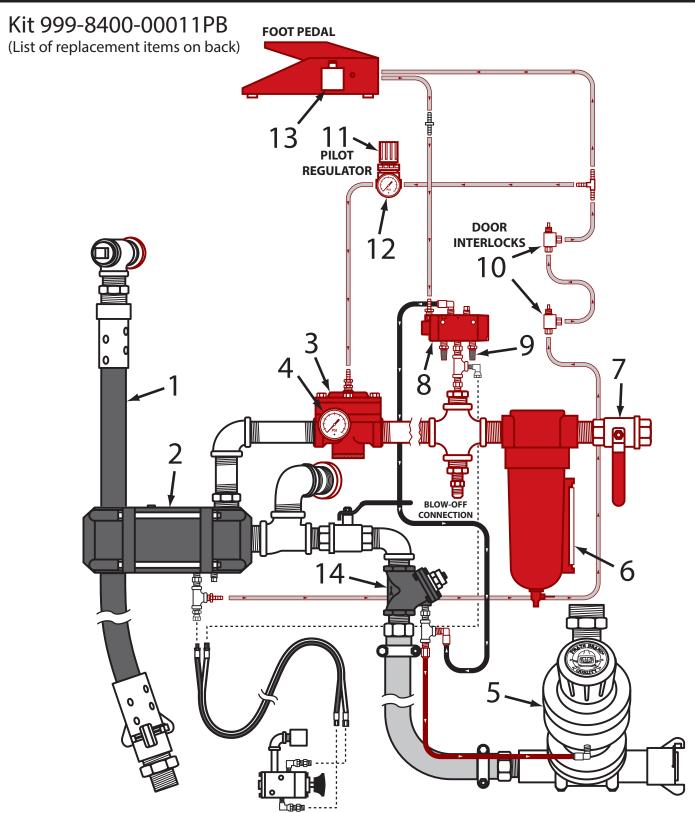

## ASSEMBLY INSTRUCTIONS

RED ITEMS INDICATE REUSED EXISTING ITEMS (NOT INCLUDED WITH KIT)

| REPLACEMENT PARTS |                  |                                                                              |
|-------------------|------------------|------------------------------------------------------------------------------|
| 1                 | 520-812          | HOSE, BLAST, BLACK, NOMINAL 3/4" ID x 1-1/2" OD, 2 PLY, WP 150 PSI, PER FOOT |
| 2                 | 888-2223-000PB   | VALVE, COMBINATION, COMPLETE                                                 |
|                   | 888-2223-00099PB | VALVE, COMBINATION, REPAIR KIT                                               |
| 3                 | 1431-270         | 1" SLAVE REGULATOR                                                           |
|                   | 1431-270-1       | REPAIR KIT FOR 1431-270, 1" SLAVE REGULATOR                                  |
| 4                 | 1242-250         | GAUGE, PRESSURE, 0-160 BACK MNT                                              |
| 5                 | 888-2149-106PB   | APV, 1", W/URETHANE SLEEVE                                                   |
|                   | 888-2149-10099PB | APV, REPAIR KIT W/URETHANE SLEEVE, INCLUDES PLUNGER                          |
|                   | 888-2149-10098PB | APV, SEAL KIT, SEALS ONLY W/URETHANE SLEEVE                                  |
| 6                 | 517-271          | FILTER, MANUAL 1" NPT MOISTURE TRAP (5 MICRON)                               |
|                   | 505-161          | REPAIR KIT, AIR FILTER, 3/4", 1", 1-1/4" & 1-1/2"                            |
|                   | 508-002          | FILTER ELEMENT 3/4", 1", 1-1/4" & 1-1/2" 5 MICRON                            |
| 7                 | VB100            | BALL VALVE, FULL PORT, 1" NPT                                                |
| 8                 | 1569-4040        | VALVE, CONTROL, 4-WAY, PNEU                                                  |
| 9                 | 103-9880         | FILTER, 1/4"                                                                 |
| 10                | 1569-3950        | VALVE, AIR, DOOR LIMIT                                                       |
| 11                | 1431-360         | REGULATOR, PILOT                                                             |
| 12                | 408013           | PRESSURE GAUGE, 1/8" NPT                                                     |
| 13                | 120-0260         | VALVE, FOOT PEDAL AIR                                                        |
| 14                | 888-2123-106PB   | VALVE, AUTO AIR, 1", (NORMALLY CLOSED)                                       |
|                   | 888-2123-00699PB | VALVE, AUTO AIR, 1/2", 3/4" & 1", REPAIR KIT                                 |