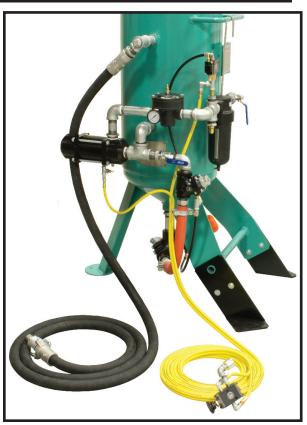

## ASSEMBLY INSTRUCTIONS

RED ITEMS INDICATE REUSED EXISTING ITEMS (NOT INCLUDED WITH KIT)

| REPLACEMENT PARTS |                  |                                                                              |
|-------------------|------------------|------------------------------------------------------------------------------|
| 1                 | 520-812          | HOSE, BLAST, BLACK, NOMINAL 3/4" ID x 1-1/2" OD, 2 PLY, WP 150 PSI, PER FOOT |
| 2                 | 888-2223-000PB   | VALVE, COMBINATION, COMPLETE                                                 |
|                   | 888-2223-00099PB | VALVE, COMBINATION, REPAIR KIT                                               |
| 3                 | 1431-270         | 1" SLAVE REGULATOR                                                           |
|                   | 1431-270-1       | REPAIR KIT FOR 1431-270, 1" SLAVE REGULATOR                                  |
| 4                 | 1242-250         | GAUGE, PRESSURE, 0-160 BACK MNT                                              |
| 5                 | 888-2149-106PB   | APV, 1", W/URETHANE SLEEVE                                                   |
|                   | 888-2149-10099PB | APV, REPAIR KIT W/URETHANE SLEEVE, INCLUDES PLUNGER                          |
|                   | 888-2149-10098PB | APV, SEAL KIT, SEALS ONLY W/URETHANE SLEEVE                                  |
| 6                 | 517-271          | FILTER, MANUAL 1" NPT MOISTURE TRAP (5 MICRON)                               |
|                   | 505-161          | REPAIR KIT, AIR FILTER, 3/4", 1", 1-1/4" & 1-1/2"                            |
|                   | 508-002          | FILTER ELEMENT 3/4", 1", 1-1/4" & 1-1/2" 5 MICRON                            |
| 7                 | VB100            | BALL VALVE, FULL PORT, 1" NPT                                                |
| 8                 | 1569-4040        | VALVE, CONTROL, 4-WAY, PNEU                                                  |
| 9                 | 103-9880         | FILTER, 1/4"                                                                 |
| 10                | 1569-3950        | VALVE, AIR, DOOR LIMIT                                                       |
| 11                | 1431-360         | REGULATOR, PILOT                                                             |
| 12                | 408013           | PRESSURE GAUGE, 1/8" NPT                                                     |
| 13                | 120-0260         | VALVE, FOOT PEDAL AIR                                                        |
| 14                | 888-2123-106PB   | VALVE, AUTO AIR, 1", (NORMALLY CLOSED)                                       |
|                   | 888-2123-00699PB | VALVE, AUTO AIR, 1/2", 3/4" & 1", REPAIR KIT                                 |