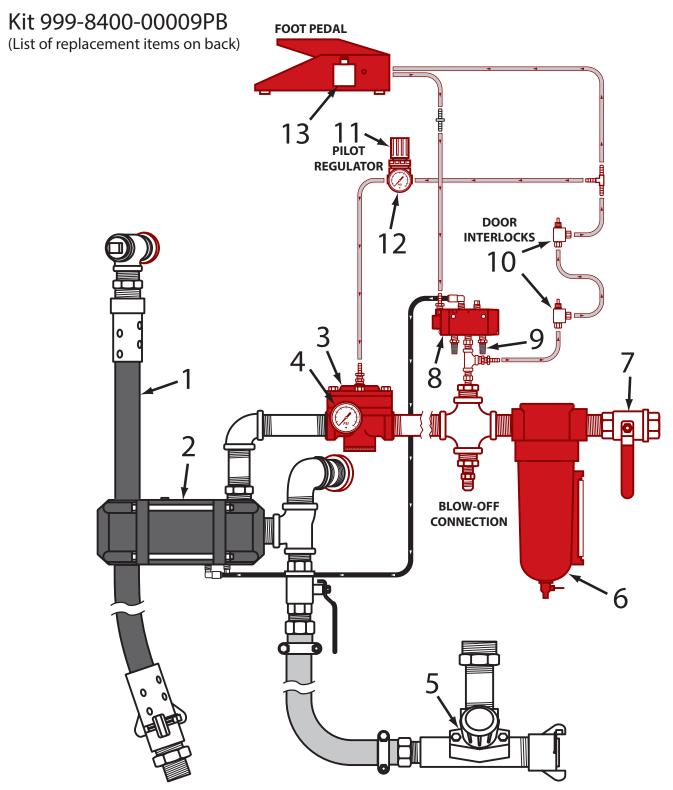

## ASSEMBLY INSTRUCTIONS

RED ITEMS INDICATE REUSED EXISTING ITEMS (NOT INCLUDED WITH KIT)

| REPLACEMENT PARTS |                  |                                                                              |
|-------------------|------------------|------------------------------------------------------------------------------|
| 1                 | 520-812          | HOSE, BLAST, BLACK, NOMINAL 3/4" ID x 1-1/2" OD, 2 PLY, WP 150 PSI, PER FOOT |
| 2                 | 888-2223-000PB   | VALVE, COMBINATION, COMPLETE                                                 |
|                   | 888-2223-00099PB | VALVE, COMBINATION, REPAIR KIT                                               |
| 3                 | 1431-270         | 1" SLAVE REGULATOR                                                           |
|                   | 1431-270-1       | REPAIR KIT FOR 1431-270, 1" SLAVE REGULATOR                                  |
| 4                 | 1242-250         | GAUGE, PRESSURE, 0-160 BACK MNT                                              |
| 5                 | 888-2125-106PB   | MPV, 1", W/URETHANE SLEEVE                                                   |
|                   | 888-2125-10099PB | MPV, REPAIR KIT W/URETHANE SLEEVE, INCLUDES PLUNGER                          |
|                   | 888-2125-10098PB | MPV, SEAL KIT, W/URETHANE SLEEVE                                             |
| 6                 | 517-271          | FILTER, MANUAL 1" NPT MOISTURE TRAP (5 MICRON)                               |
|                   | 505-161          | REPAIR KIT, AIR FILTER, 3/4", 1", 1-1/4" & 1-1/2"                            |
|                   | 508-002          | FILTER ELEMENT 3/4", 1", 1-1/4" & 1-1/2" 5 MICRON                            |
| 7                 | VB100            | BALL VALVE, FULL PORT, 1" NPT                                                |
| 8                 | 1569-4040        | VALVE, CONTROL, 4-WAY, PNEU                                                  |
| 9                 | 103-9880         | FILTER, 1/4"                                                                 |
| 10                | 1569-3950        | VALVE, AIR, DOOR LIMIT                                                       |
| 11                | 1431-360         | REGULATOR, PILOT                                                             |
| 12                | 408013           | PRESSURE GAUGE, 1/8" NPT                                                     |
| 13                | 120-0260         | VALVE, FOOT PEDAL AIR                                                        |