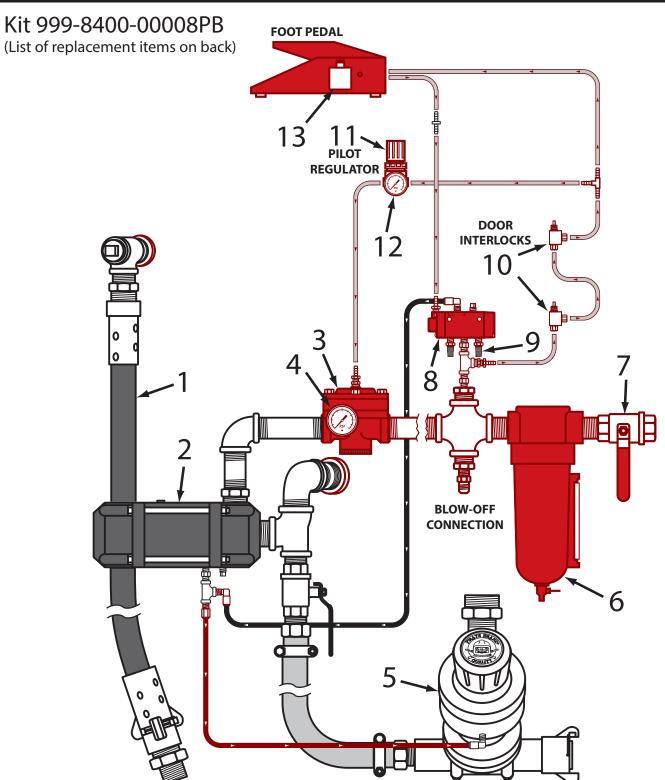

## ASSEMBLY INSTRUCTIONS

RED ITEMS INDICATE REUSED EXISTING ITEMS (NOT INCLUDED WITH KIT)

| REPLACEMENT PARTS |                  |                                                                              |
|-------------------|------------------|------------------------------------------------------------------------------|
| 1                 | 520-812          | HOSE, BLAST, BLACK, NOMINAL 3/4" ID x 1-1/2" OD, 2 PLY, WP 150 PSI, PER FOOT |
| 2                 | 888-2223-000PB   | VALVE, COMBINATION, COMPLETE                                                 |
|                   | 888-2223-00099PB | VALVE, COMBINATION, REPAIR KIT                                               |
| 3                 | 1431-270         | 1" SLAVE REGULATOR                                                           |
|                   | 1431-270-1       | REPAIR KIT FOR 1431-270, 1" SLAVE REGULATOR                                  |
| 4                 | 1242-250         | GAUGE, PRESSURE, 0-160 BACK MNT                                              |
| 5                 | 888-2149-106PB   | APV, 1", W/URETHANE SLEEVE                                                   |
|                   | 888-2149-10099PB | APV, REPAIR KIT W/URETHANE SLEEVE, INCLUDES PLUNGER                          |
|                   | 888-2149-10098PB | APV, SEAL KIT, SEALS ONLY W/URETHANE SLEEVE                                  |
| 6                 | 517-271          | FILTER, MANUAL 1" NPT MOISTURE TRAP (5 MICRON)                               |
|                   | 505-161          | REPAIR KIT, AIR FILTER, 3/4", 1", 1-1/4" & 1-1/2"                            |
|                   | 508-002          | FILTER ELEMENT 3/4", 1", 1-1/4" & 1-1/2" 5 MICRON                            |
| 7                 | VB100            | BALL VALVE, FULL PORT, 1" NPT                                                |
| 8                 | 1569-4040        | VALVE, CONTROL, 4-WAY, PNEU                                                  |
| 9                 | 103-9880         | FILTER, 1/4"                                                                 |
| 10                | 1569-3950        | VALVE, AIR, DOOR LIMIT                                                       |
| 11                | 1431-360         | REGULATOR, PILOT                                                             |
| 12                | 408013           | PRESSURE GAUGE, 1/8" NPT                                                     |
| 13                | 120-0260         | VALVE, FOOT PEDAL AIR                                                        |