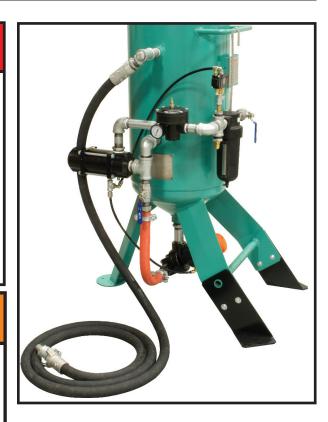

## ASSEMBLY INSTRUCTIONS

RED ITEMS INDICATE REUSED EXISTING ITEMS (NOT INCLUDED WITH KIT)

| REPLACEMENT PARTS |                  |                                                                              |
|-------------------|------------------|------------------------------------------------------------------------------|
| 1                 | 520-812          | HOSE, BLAST, BLACK, NOMINAL 3/4" ID x 1-1/2" OD, 2 PLY, WP 150 PSI, PER FOOT |
| 2                 | 888-2223-000PB   | VALVE, COMBINATION, COMPLETE                                                 |
|                   | 888-2223-00099PB | VALVE, COMBINATION, REPAIR KIT                                               |
| 3                 | 1431-270         | 1" SLAVE REGULATOR                                                           |
|                   | 1431-270-1       | REPAIR KIT FOR 1431-270, 1" SLAVE REGULATOR                                  |
| 4                 | 1242-250         | GAUGE, PRESSURE, 0-160 BACK MNT                                              |
| 5                 | 888-2149-106PB   | APV, 1", W/URETHANE SLEEVE                                                   |
|                   | 888-2149-10099PB | APV, REPAIR KIT W/URETHANE SLEEVE, INCLUDES PLUNGER                          |
|                   | 888-2149-10098PB | APV, SEAL KIT, SEALS ONLY W/URETHANE SLEEVE                                  |
| 6                 | 517-271          | FILTER, MANUAL 1" NPT MOISTURE TRAP (5 MICRON)                               |
|                   | 505-161          | REPAIR KIT, AIR FILTER, 3/4", 1", 1-1/4" & 1-1/2"                            |
|                   | 508-002          | FILTER ELEMENT 3/4", 1", 1-1/4" & 1-1/2" 5 MICRON                            |
| 7                 | VB100            | BALL VALVE, FULL PORT, 1" NPT                                                |
| 8                 | 1569-4040        | VALVE, CONTROL, 4-WAY, PNEU                                                  |
| 9                 | 103-9880         | FILTER, 1/4"                                                                 |
| 10                | 1569-3950        | VALVE, AIR, DOOR LIMIT                                                       |
| 11                | 1431-360         | REGULATOR, PILOT                                                             |
| 12                | 408013           | PRESSURE GAUGE, 1/8" NPT                                                     |
| 13                | 120-0260         | VALVE, FOOT PEDAL AIR                                                        |