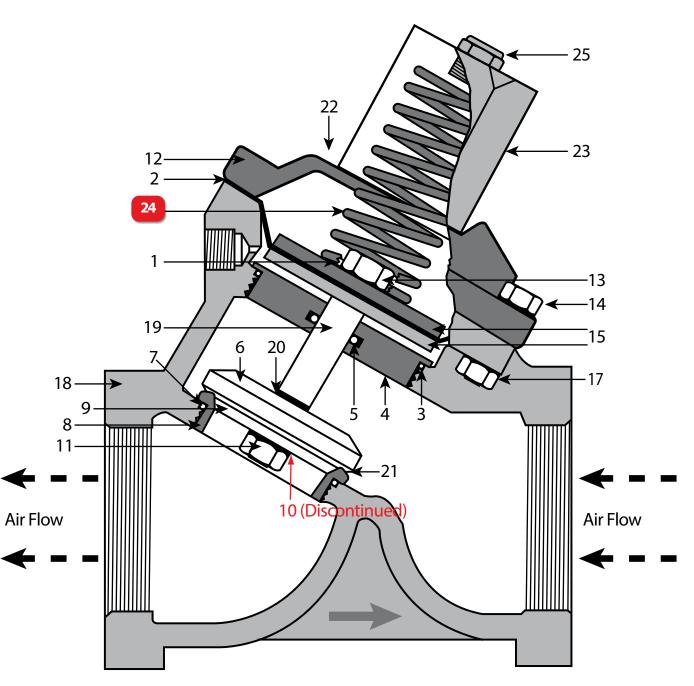

## AUTO AIR VALVE FULL FLOW

| #  | DESCRIPTION                                                                                        | PART #           |
|----|----------------------------------------------------------------------------------------------------|------------------|
| Ø  | VALVE, AUTO AIR, 1-1/2" FULL FLOW,<br>(NORMALLY CLOSED)                                            | 888-2123-108PB-L |
| Ø  | VALVE, AUTO AIR, 2" FULL FLOW, (NORMALLY CLOSED)                                                   | 888-2123-109PB   |
| Ø  | VALVE, AUTO AIR, 1-1/2"L & 2" FULL<br>FLOW,REPAIR KIT INCLUDES # 1, 2, 3, 5, 7, 11,<br>13, 20 & 21 | 888-2123-00999PB |
| 24 | VALVE, AUTO AIR, 1-1/2"L & 2" FULL FLOW,<br>SPRING                                                 | 888-2123-10924PB |