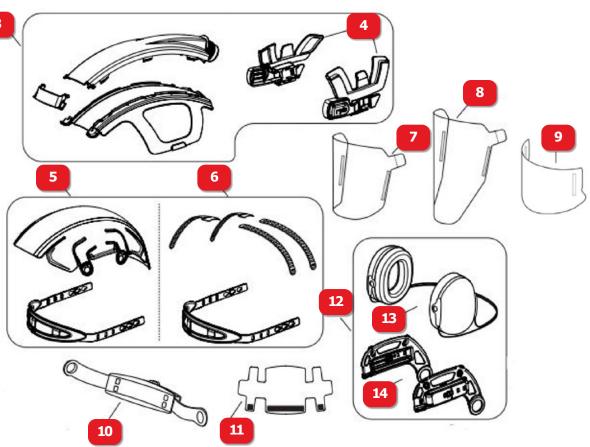

## T200 RPB®

| #  | DESCRIPTION                                                | PART # |
|----|------------------------------------------------------------|--------|
| 1  | FULL HOOD W/NECK SEAL, TYCHEM® QC (2000)                   | 17-712 |
| 2  | FULL HOOD W/NECK SEAL, TYCHEM® SL (4000) SEALED SEAMS      | 17-713 |
| 3  | AIR DUCT ASSEMBLY (15-861) WITH LENS<br>MOUNTS (17-513)    | 15-860 |
| 4  | LENS MOUNTS                                                | 17-513 |
| 5  | BUMP CAP HARNESS ASSEMBLY WITH FRONT<br>STRAP AND BROW PAD | 15-850 |
| 6  | HEAD HARNESS ASSEMBLY WITH FRONT STRAP AND BROW PAD        | 15-841 |
| 7  | CLEAR-VISION PREMIUM LENS                                  | 17-817 |
| 8  | PEEL-OFF LENSES - FOR FULL LENGTH HOODS                    | 17-815 |
| 9  | PEEL-OFF LENSES - STANDARD                                 | 07-123 |
| 10 | HEAD HARNESS RACHET ADJUSTER ASSEMBLY                      | 16-530 |
| 11 | HEAD HARNESS BROW PAD                                      | 16-526 |
| 12 | QUIET-SLIM HELMET EARMUFFS WITH HEAD<br>HARNESS MOUNTS     | 18-525 |
| 13 | QUIET-SLIM HELMET EARMUFFS                                 | 18-524 |
| 14 | HEAD HARNESS MOUNTS                                        | 15-842 |