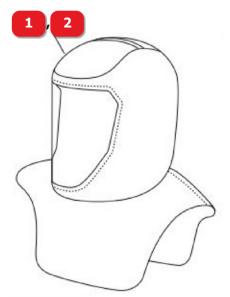

## T200 RPB®

| #  | DESCRIPTION                                                | PART # |
|----|------------------------------------------------------------|--------|
| 1  | FULL HOOD W/NECK SEAL, TYCHEM® QC (2000)                   | 17-712 |
| 2  | FULL HOOD W/NECK SEAL, TYCHEM® SL (4000) SEALED SEAMS      | 17-713 |
| 3  | AIR DUCT ASSEMBLY (15-861) WITH LENS<br>MOUNTS (17-513)    | 15-860 |
| 4  | LENS MOUNTS                                                | 17-513 |
| 5  | BUMP CAP HARNESS ASSEMBLY WITH FRONT<br>STRAP AND BROW PAD | 15-850 |
| 6  | HEAD HARNESS ASSEMBLY WITH FRONT STRAP AND BROW PAD        | 15-841 |
| 7  | CLEAR-VISION PREMIUM LENS                                  | 17-817 |
| 8  | PEEL-OFF LENSES - FOR FULL LENGTH HOODS                    | 17-815 |
| 9  | PEEL-OFF LENSES - STANDARD                                 | 07-123 |
| 10 | HEAD HARNESS RACHET ADJUSTER ASSEMBLY                      | 16-530 |
| 11 | HEAD HARNESS BROW PAD                                      | 16-526 |
| 12 | QUIET-SLIM HELMET EARMUFFS WITH HEAD<br>HARNESS MOUNTS     | 18-525 |
| 13 | QUIET-SLIM HELMET EARMUFFS                                 | 18-524 |
| 14 | HEAD HARNESS MOUNTS                                        | 15-842 |