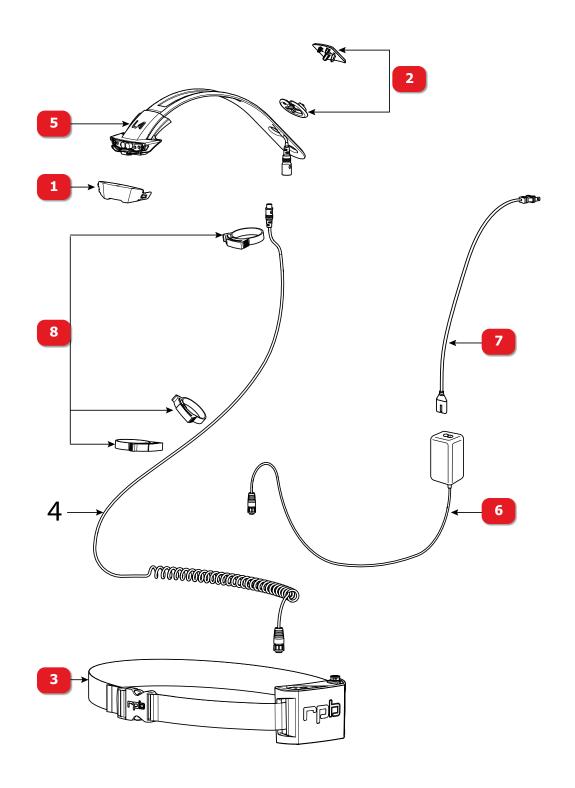

## **BLAST LIGHT**

RPB® L4

| # | DESCRIPTION                                                                                                                               | PART #   |
|---|-------------------------------------------------------------------------------------------------------------------------------------------|----------|
|   | RPB® L4 LIGHT KIT (2ND GENERATION) (FOR NOVA 3®), 4 HOUR (INCLUDES LIGHT ASSEMBLY, BATTERY PACK W/BELT, CABLE, 120V U.S. CHARGER & CLIPS) | 09-502   |
| 1 | RPB® L4 LIGHT, OUTER LENS (10 PACK) (WORKS WITH 1ST AND 2ND GENERATION)                                                                   | 09-522   |
| 2 | RPB® L4 LIGHT, TOP AND BOTTOM MOUNTING CLIPS (WORKS WITH 1ST AND 2ND GENERATION)                                                          | 09-520   |
| 3 | RPB® L4 LIGHT, BATTERY PACK, 4<br>HOUR (INCLUDES BELT) (WORKS WITH 2ND<br>GENERATION ONLY)                                                | 09-532-2 |
| 5 | RPB® L4 LIGHT, LIGHT ASSEMBLY (2ND GENERATION)                                                                                            | 09-512   |
| 6 | RPB® L4 LIGHT, BATTERY CHARGER (DOES NOT INCLUDE AC POWER CABLE) (WORKS WITH 1ST AND 2ND GENERATION)                                      | 09-525   |
| 7 | 120V AC POWER CABLE (U.S.A.)                                                                                                              | 09-021   |
| 8 | HOSE CLAMP FOR BREATHING TUBE (5-PACK)                                                                                                    | 507122   |
|   |                                                                                                                                           |          |