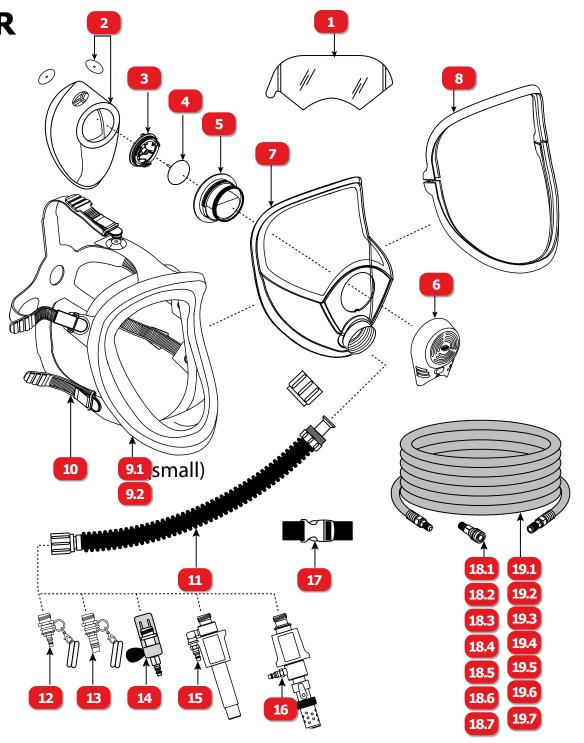

SPECTRUM SERIES® RESPIRATOR BULLARD® (Pg. 1 of 2)

| ш | DESCRIPTION                                                                                                                                                                                                                                                                | DART #       |
|---|----------------------------------------------------------------------------------------------------------------------------------------------------------------------------------------------------------------------------------------------------------------------------|--------------|
| # | DESCRIPTION                                                                                                                                                                                                                                                                | PART #       |
|   | BULLARD SPECTRUM SERIES, CONTINUOUS FLOW FULL-FACE MASK-<br>STYLE COMPRESSED AIR RESPIRATOR, SMALL FACEPIECE, F40<br>ADJUSTABLE FLOW 1/4" INDUSTRIAL INTERCHANGE                                                                                                           | SPEC40S      |
|   | BULLARD SPECTRUM SERIES, CONTINUOUS FLOW FULL-FACE<br>MASK-STYLE FREE AIR PUMP RESPIRATOR, MEDIUM/LARGE<br>FACEPIECE, F35 CONSTANT FLOW 1/2" INDUSTRIAL INTERCHANGE                                                                                                        | SPEC35L      |
|   | BULLARD SPECTRUM SERIES, CONTINUOUS FLOW FULL-FACE<br>MASK-STYLE FREE AIR PUMP RESPIRATOR, SMALL FACEPIECE, F35<br>CONTSTANT FLOW 1/2" INDUSTRIAL INTERCHANGE                                                                                                              | SPEC35S      |
|   | BULLARD SPECTRUM SERIES, CONTINUOUS FLOW FULL-FACE MASK-<br>STYLE FREE AIR PUMP RESPIRATOR PACKAGE, INCLUDES, AC1000<br>COOL TUBE, MEDIUM/LARGE FACEPIECE W/ BREATHING TUBE, "ICE<br>PUMP" FREE AIR PUMP, 100' AIR SUPPLY HOSE, & V15 INDUSTRIAL<br>INTERCHANGE QD COUPLER | SPEC40ICESYS |
|   | BULLARD SPECTRUM POWERED AIR-PURIFYING RESPIRATOR, FULL-FACE MASK, M/L, AND EVA PAPR W/ EVABAT2 BATTERY (GREEN), FILTER NOT INCLUDED                                                                                                                                       | EVASPECL     |
|   | BULLARD SPECTRUM SERIES, FACEPIECE ASSEMBLY, MEDIUM/LARGE (INCLUDES FACEPIECE, LENS, HEAD STRAPS, EXHALATION VALVE & FACEPIECE COMPONENTS)                                                                                                                                 | SPECCFML     |
|   | BULLARD SPECTRUM SERIES, FACEPIECE ASSEMBLY, SMALL (INCLUDES FACEPIECE, LENS, HEAD STRAPS, EXHALATION VALVE & FACEPIECE COMPONENTS)                                                                                                                                        | SPECCFS      |
|   | BULLARD SPECTRUM SERIES, ANTI FOG WIPE (10 PACK)                                                                                                                                                                                                                           | AFW45        |
|   | BULLARD SPECTRUM SERIES, SPECTACLE FRAME ASSEMBLY                                                                                                                                                                                                                          | PL           |
| 1 | BULLARD SPECTRUM SERIES, MYLAR LENS COVER, CLEAR (25 PACK)                                                                                                                                                                                                                 | LC           |
| 2 | BULLARD SPECTRUM SERIES, NOSE CUP                                                                                                                                                                                                                                          | LNK          |
| 3 | BULLARD SPECTRUM SERIES, CONSTANT FLOW EXHALATION VALVE SEAT AND O-RING                                                                                                                                                                                                    | EVO          |
| 4 | BULLARD SPECTRUM SERIES, EXHALATION VALVE (5 PACK)                                                                                                                                                                                                                         | 6059         |
|   |                                                                                                                                                                                                                                                                            |              |

## **SPECTRUM SERIES® RESPIRATOR** BULLARD® (Pg. 2 of 2)

| #    | DESCRIPTION                                                                                                                        | PART # |
|------|------------------------------------------------------------------------------------------------------------------------------------|--------|
| 5    | BULLARD SPECTRUM SERIES, CONSTANT FLOW SPEAKER/<br>EXHALATION KIT                                                                  | SEK    |
| 6    | BULLARD SPECTRUM SERIES, MASK COVER                                                                                                | MCK    |
| 7    | BULLARD SPECTRUM SERIES, POLYCARBONATE<br>REPLACEMENT LENS, CLEAR                                                                  | RLS    |
| 8    | BULLARD SPECTRUM SERIES, LENS CLAMP KIT                                                                                            | LCK    |
| 9.1  | BULLARD SPECTRUM SERIES, FACEPIECE FLANGE MEDIUM/<br>LARGE                                                                         | FKML   |
| 9.2  | BULLARD SPECTRUM SERIES, FACEPIECE FLANGE SMALL                                                                                    | FKS    |
| 10   | BULLARD SPECTRUM SERIES, HEADSTRAP KIT                                                                                             | HSK    |
| 11   | BULLARD SPECTRUM SERIES, BREATHING TUBE NO FITTING                                                                                 | SPECBT |
| 12   | BULLARD, F30 CONSTANT FLOW QUICK-DISCONNECT<br>NIPPLE, 1/4" INDUSTRIAL INTERCHANGE (INCLUDES BELT)                                 | F30    |
| 13   | BULLARD, F35 CONSTANT FLOW QUICK-DISCONNECT<br>NIPPLE, 1/2" INDUSTRIAL INTERCHANGE, FOR USE WITH<br>FREE AIR PUMPS (INCLUDES BELT) | F35    |
| 14   | BULLARD, F40 ADJUSTABLE FLOW QUICK-DISCONNECT<br>NIPPLE, 1/4" INDUSTRIAL INTERCHANGE (INCLUDES BELT)                               | F40    |
| 15   | BULLARD, AC1000 COOL TUBE W/QUICK-DISCONNECT<br>NIPPLE, 1/4" INDUSTRIAL INTERCHANGE (INCLUDES BELT)                                | AC1000 |
| 16   | BULLARD, HC2400 HOT/COLD TUBE W/QUICK-DISCONNECT NIPPLE, 1/4" INDUSTRIAL INTERCHANGE (INCLUDES BELT)                               | HC2400 |
| 17   | BULLARD, NYLON BELT, 54" X 1-1/2"                                                                                                  | 4612   |
| 18.1 | BULLARD, COMPRESSED AIR SUPPLY HOSE ADAPTOR, 3/8" TO 3/8" HOSE, BRASS                                                              | V11    |
| 18.2 | BULLARD, COMPRESSED AIR SUPPLY HOSE ADAPTOR, V10, 3/8" HOSE TO 1/4" PIPE, BRASS                                                    | V12    |
| 18.3 | BULLARD, COMPRESSED AIR SUPPLY HOSE ADAPTOR, 3/8" TO 3/8" PIPE, BRASS                                                              | V13    |

| #    | DESCRIPTION                                                                                                                                     | PART #      |
|------|-------------------------------------------------------------------------------------------------------------------------------------------------|-------------|
| 18.4 | BULLARD, COMPRESSED AIR SUPPLY HOSE QUICK-<br>DISCONNECT COUPLER, 1/4" INDUSTRIAL INTERCHANGE,<br>1/4" FEMALE NPT THREAD                        | V14         |
| 18.5 | BULLARD, COMPRESSED AIR SUPPLY HOSE QUICK-<br>DISCONNECT COUPLER, 1/4" INDUSTRIAL INTERCHANGE,<br>3/8" MALE NPT THREAD                          | V15         |
| 18.6 | BULLARD, COMPRESSED AIR SUPPLY HOSE QUICK-<br>DISCONNECT NIPPLE, 1/4" INDUSTRIAL INTERCHANGE, 3/8"<br>FEMALE NPT THREAD                         | V17         |
| 18.7 | BULLARD, COMPRESSED AIR SUPPLY HOSE QUICK-<br>DISCONNECT COUPLER ASSEMBLY, V10, 1/4" INDUSTRIAL<br>INTERCHANGE, 3/8" HOSE, INCLUDES V12 ADAPTOR | V27         |
| 19.1 | BULLARD, AIR SUPPLY HOSE, 100' STARTER, V10, 3/8" ID, 1/4" INDUSTRIAL INTERCHANGE, BLACK                                                        | 4696100     |
| 19.2 | BULLARD, AIR SUPPLY HOSE, 25' EXTENSION, V10, 3/8" ID, 1/4" INDUSTRIAL INTERCHANGE, BLACK                                                       | 5454        |
| 19.3 | BULLARD, AIR SUPPLY HOSE, 50' EXTENSION, V10, 3/8" ID, 1/4" INDUSTRIAL INTERCHANGE, BLACK                                                       | 5457        |
| 19.4 | BULLARD, AIR SUPPLY HOSE, 25' STARTER/EXTENSION,<br>V5KF KINK FREE, 3/8" ID, 1/4" INDUSTRIAL INTERCHANGE,<br>BLACK                              | V5KF2530BLK |
| 19.5 | BULLARD, AIR SUPPLY HOSE, 50' STARTER/EXTENSION,<br>V5KF KINK FREE, 3/8" ID, 1/4" INDUSTRIAL INTERCHANGE,<br>BLACK                              | V5KF5030BLK |
| 19.6 | BULLARD, AIR SUPPLY HOSE, 50' STARTER, V20, 1/2" ID, 1/2" INDUSTRIAL INTERCHANGE, FOR USE WITH FREE AIR PUMPS, BLACK                            | V2050ST     |
| 19.7 | BULLARD, AIR SUPPLY HOSE, 100' STARTER, V20, 1/2" ID, 1/2" INDUSTRIAL INTERCHANGE, FOR USE WITH FREE AIR PUMPS, BLACK                           | V20100ST    |