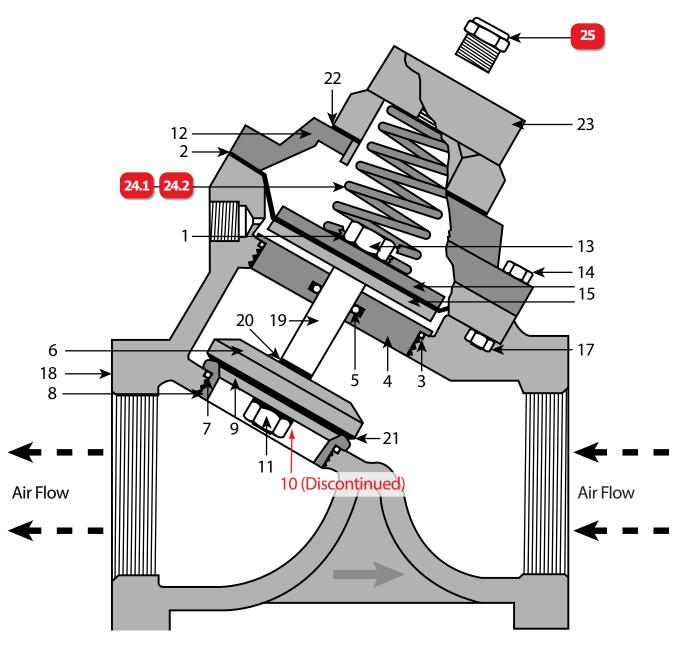

## **AUTO AIR VALVE**

| #    | DESCRIPTION                                                                            | PART #           |
|------|----------------------------------------------------------------------------------------|------------------|
|      | VALVE, AUTO AIR, 3/4", (NORMALLY CLOSED)                                               | 888-2123-105PB   |
|      | VALVE, AUTO AIR, 1", (NORMALLY CLOSED)                                                 | 888-2123-106PB   |
|      | VALVE, AUTO AIR, 1/2", 3/4" & 1", REPAIR KIT INCLUDES # 1, 2, 3, 5, 7, 11, 13, 20 & 21 | 888-2123-00699PB |
|      | VALVE, AUTO AIR, 1-1/4", (NORMALLY CLOSED)                                             | 888-2123-107PB   |
|      | VALVE, AUTO AIR, 1-1/2", (NORMALLY CLOSED)                                             | 888-2123-108PB   |
|      | VALVE, AUTO AIR, 1-1/4 & 1-1/2, REPAIR KIT INCLUDES # 1, 2, 3, 5, 7, 11, 13, 20 & 21   | 888-2123-00799PB |
| 24.1 | VALVE, AUTO AIR, 1/2", 3/4" & 1", SPRING                                               | 888-2123-10624PB |
| 24.2 | VALVE, AUTO AIR, 1-1/4 & 1-1/2, SPRING                                                 | 888-2123-10724PB |
| 25   | VENT, 1/8"                                                                             | 888-2014-300PB   |