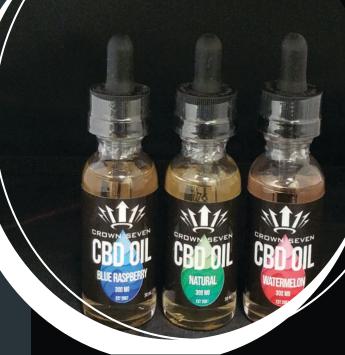

## WHAT IS ISOLATE CBD?

It might please you to know that all our products contain isolate CBD. Isolate CBD is CBD in its purest form containing no other cannabinoids or toxin. It is 99.9% CBD.

## WHAT IS THE PRESCRIBED DOSAGE?

Each Crown7 tanks holds 1ml of CBD liquid, each tank is equal to 10mg of CBD. Be sure to seek your doctor's advice for dosage guidelines, especially if you are currently on medications. Factors such as age, body weight, and current health state can affect the effects of CBD on your body metabolism.

our CBD vape juice does not contain nicotine, is not addictive and comes in a range of different flavors.