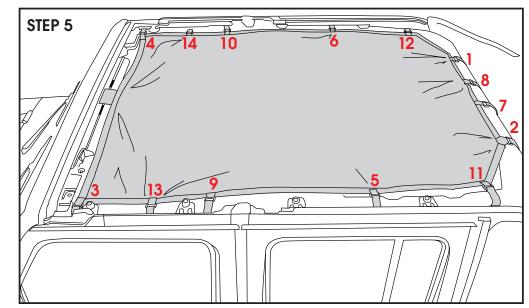

## **Eclipse Sun Shade for Wrangler JL 4-Door**

- 1. Fold OE soft top or remove OE hardtop. Refer to owner's manual.
- 2. Loosely position Sun Shade on top of sport bar with hook and loop section forward. Attaching material of hook and loop section should face downward.
- 3. Clean center of windshield frame thoroughly with alcohol. Peel and stick Loop Strip to windshield frame avoiding contact with interior plastic panel.
- 4. Attach Sun Shade hook and loop section to the attached Loop Strip.
- 5. In an alternating pattern, secure Sun Shade by looping straps around sport bar. DO NOT fully tighten at this time. Once all straps are secure, repeat the pattern and pull tight.

**NOTICE** On side locations, make sure straps only wrap around sport bar and not door surrounds.