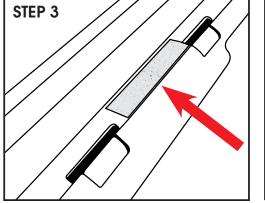

## **Eclipse Sun Shade for Wrangler JL 4-Door**

- 1. Fold OE soft top or remove OE hardtop. Refer to owner's manual.
- 2. Loosely position Sun Shade on top of sport bar with hook and loop section forward. Attaching material of hook and loop section should face downward.
- 3. Clean center of windshield frame thoroughly with alcohol. Peel and stick Loop Strip to windshield frame avoiding contact with interior plastic panel.
- 4. Attach Sun Shade hook and loop section to the attached Loop Strip.
- 5. In an alternating pattern, secure Sun Shade by looping straps around sport bar. DO NOT fully tighten at this time. Once all straps are secure, repeat the pattern and pull tight.