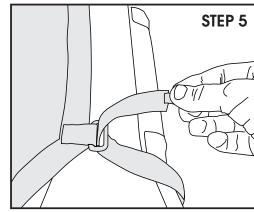

## **Eclipse Sun Shade for Wrangler JL 4-Door**

- 1. Fold OE soft top or remove OE hardtop. Refer to owner's manual.
- 2. Loosely position Sun Shade on top of sport bar with hook and loop section forward. Attaching material of hook and loop section should face downward.
- 3. Clean center of windshield frame thoroughly with alcohol. Peel and stick Loop Strip to windshield frame avoiding contact with interior plastic panel.
- 4. Attach Sun Shade hook and loop section to the attached Loop Strip.
- 5. In an alternating pattern, secure Sun Shade by looping straps around sport bar. DO NOT fully tighten at this time. Once all straps are secure, repeat the pattern and pull tight.