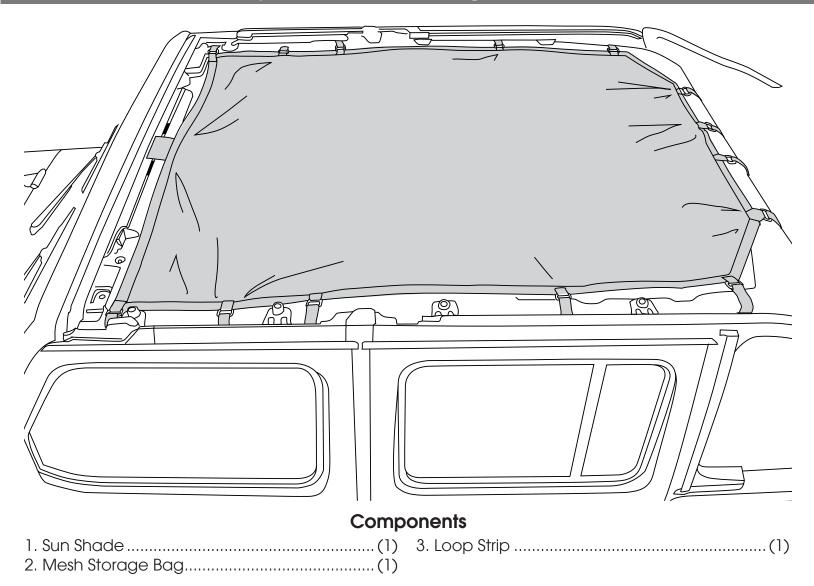

## **Eclipse Sun Shade for Wrangler JL 4-Door**

The Eclipse Sun Shade has been designed to work with 4dr models. Design allows shade to remain in place with soft top closed. Eclipse shade has been supplied with a mesh storage bag. Bag and Shade can be stored in either the center console or glove box.

## **Eclipse Sun Shade for Wrangler JL 4-Door**

- 1. Fold OE soft top or remove OE hardtop. Refer to owner's manual.
- 2. Loosely position Sun Shade on top of sport bar with hook and loop section forward. Attaching material of hook and loop section should face downward.
- 3. Clean center of windshield frame thoroughly with alcohol. Peel and stick Loop Strip to windshield frame avoiding contact with interior plastic panel.
- 4. Attach Sun Shade hook and loop section to the attached Loop Strip.
- 5. In an alternating pattern, secure Sun Shade by looping straps around sport bar. DO NOT fully tighten at this time. Once all straps are secure, repeat the pattern and pull tight.