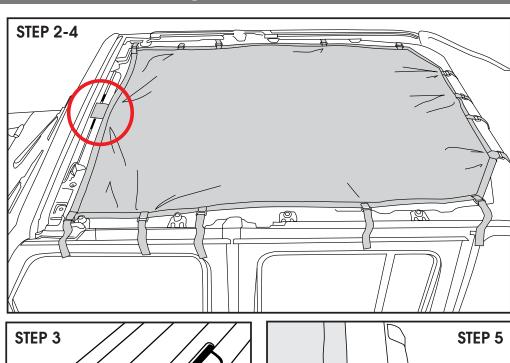

## **Eclipse Sun Shade for Wrangler JL 4-Door**

- 1. Fold OE soft top or remove OE hardtop. Refer to owner's manual.
- 2. Loosely position Sun Shade on top of sport bar with hook and loop section forward. Attaching material of hook and loop section should face downward.
- 3. Clean center of windshield frame thoroughly with alcohol. Peel and stick Loop Strip to windshield frame avoiding contact with interior plastic panel.
- 4. Attach Sun Shade hook and loop section to the attached Loop Strip.
- 5. In an alternating pattern, secure Sun Shade by looping straps around sport bar. DO NOT fully tighten at this time. Once all straps are secure, repeat the pattern and pull tight.