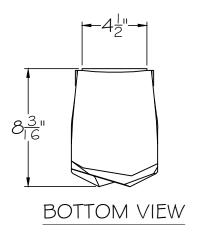

STYLE NUMBER:

931150

DATE:

www.finearthl.com Tel:(305) 821-3850 Fax:(305) 513-5736

FINE ART LAMPS®

11/30/2021