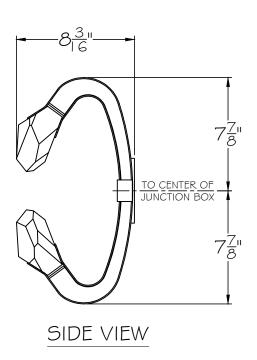

STYLE NUMBER:

931150

DATE:

www.finearthl.com Tel:(305) 821-3850 Fax:(305) 513-5736

FINE ART LAMPS®

11/30/2021