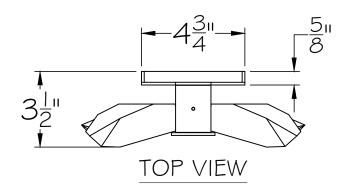

## **CUSTOMER REFERENCE DRAWING**







## STYLE CONFIGURATIONS:

1ST SILVER LEAF -2ST GOLD LEAF -3ST SOFT BRONZE



This drawing, specifications and the product depicted are the exclusive property of Fine Art Handcrafted Lighting<sup>®</sup>. In compliance with US copyright and patent requirements, notice is hereby given that this document and the product depicted shall not be copied, altered or used in any manner without the expressed written consent of Fine Art Handcrafted Lighting<sup>®</sup>.

www.finearthl.com Tel:(305) 821-3850

FINE ART LAMPS®

Fax:(305) 513-5736

STYLE NUMBER:

928150

DATE:

1/14/2022