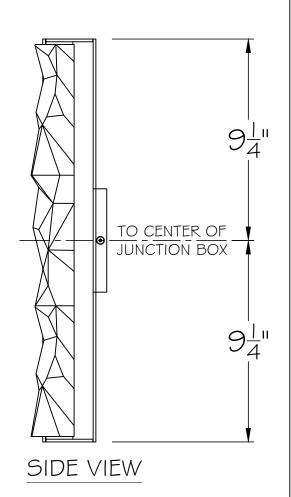

## **CUSTOMER REFERENCE DRAWING**







## STYLE CONFIGURATIONS:

1ST SILVER LEAF -2ST GOLD LEAF -3ST SOFT BRONZE



This drawing, specifications and the product depicted are the exclusive property of Fine Art Handcrafted Lighting<sup>®</sup>. In compliance with US copyright and patent requirements, notice is hereby given that this document and the product depicted shall not be copied, altered or used in any manner without the expressed written consent of Fine Art Handcrafted Lighting<sup>®</sup>.

www.finearthl.com Tel:(305) 821-3850

FINE ART LAMPS®

Fax:(305) 513-5736

STYLE NUMBER:

928150

DATE:

1/14/2022