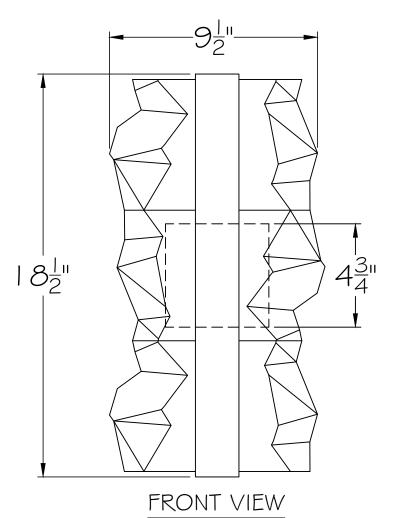

## **CUSTOMER REFERENCE DRAWING**







## STYLE CONFIGURATIONS:

1ST SILVER LEAF -2ST GOLD LEAF -3ST SOFT BRONZE



This drawing, specifications and the product depicted are the exclusive property of Fine Art Handcrafted Lighting<sup>®</sup>. In compliance with US copyright and patent requirements, notice is hereby given that this document and the product depicted shall not be copied, altered or used in any manner without the expressed written consent of Fine Art Handcrafted Lighting<sup>®</sup>.

www.finearthl.com Tel:(305) 821-3850

FINE ART LAMPS®

Fax:(305) 513-5736

STYLE NUMBER:

928150

DATE:

1/14/2022