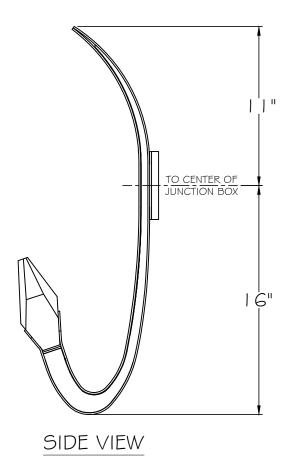

STYLE NUMBER:

927850

DATE:

www.finearthl.com Tel:(305) 821-3850 Fax:(3

FINE ART LAMPS®

Fax:(305) 513-5736