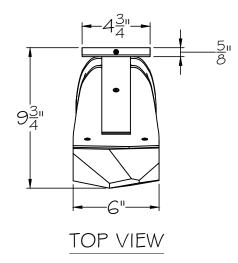

STYLE NUMBER:

927850

DATE:

www.finearthl.com Tel:(305) 821-3850 Fax:(3

FINE ART LAMPS®

Fax:(305) 513-5736