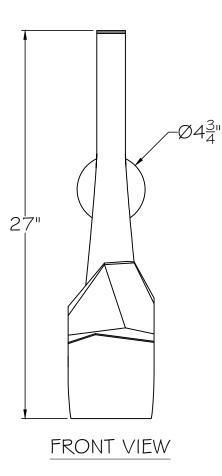

STYLE NUMBER:

927850

DATE:

www.finearthl.com Tel:(305) 821-3850 Fax:(3

FINE ART LAMPS®

Fax:(305) 513-5736