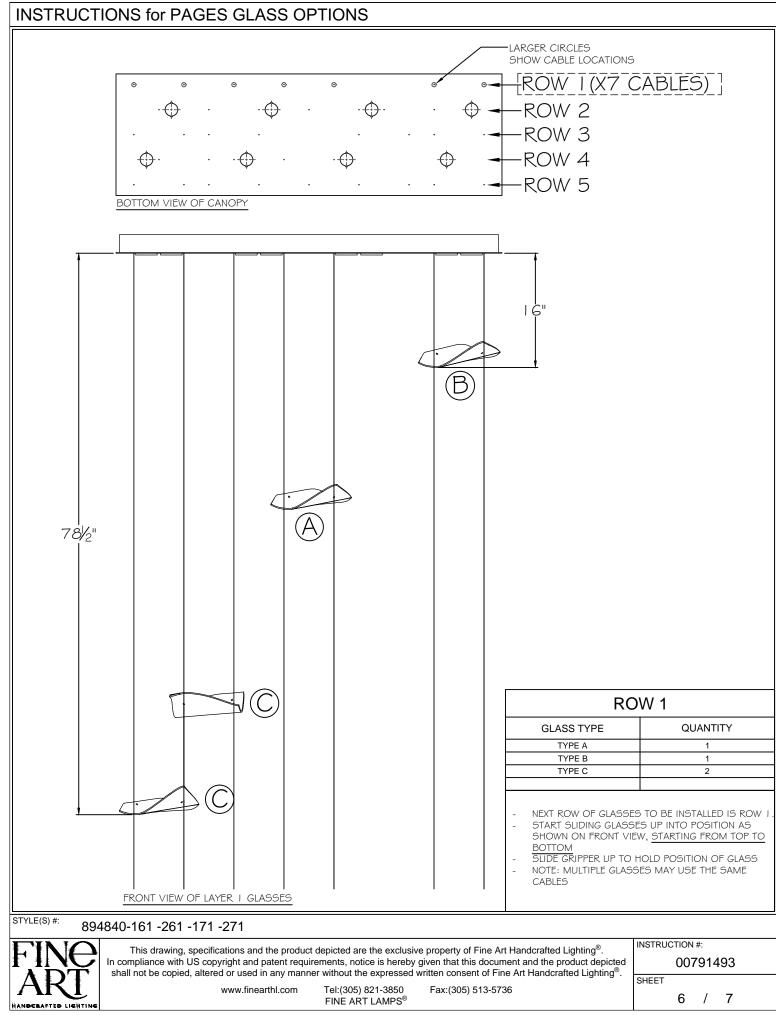

#### INSTRUCTIONS for PAGES GLASS OPTIONS

STYLE(S) #:

This drawing, specifications and the product depicted are the exclusive property of Fine Art Handcrafted Lighting®. In compliance with US copyright and patent requirements, notice is hereby given that this document and the product depicted shall not be copied, altered or used in any manner without the expressed written consent of Fine Art Handcrafted Lighting<sup>®</sup>. \$ www.finearthl.com Tel:(305) 821-3850 Fax:(305) 513-5736

| INSTRUCTION #: |   |   |   |  |
|----------------|---|---|---|--|
| 00791493       |   |   |   |  |
| SHEET          |   |   |   |  |
|                | 7 | / | 7 |  |

FINE ART LAMPS® 23 of 23