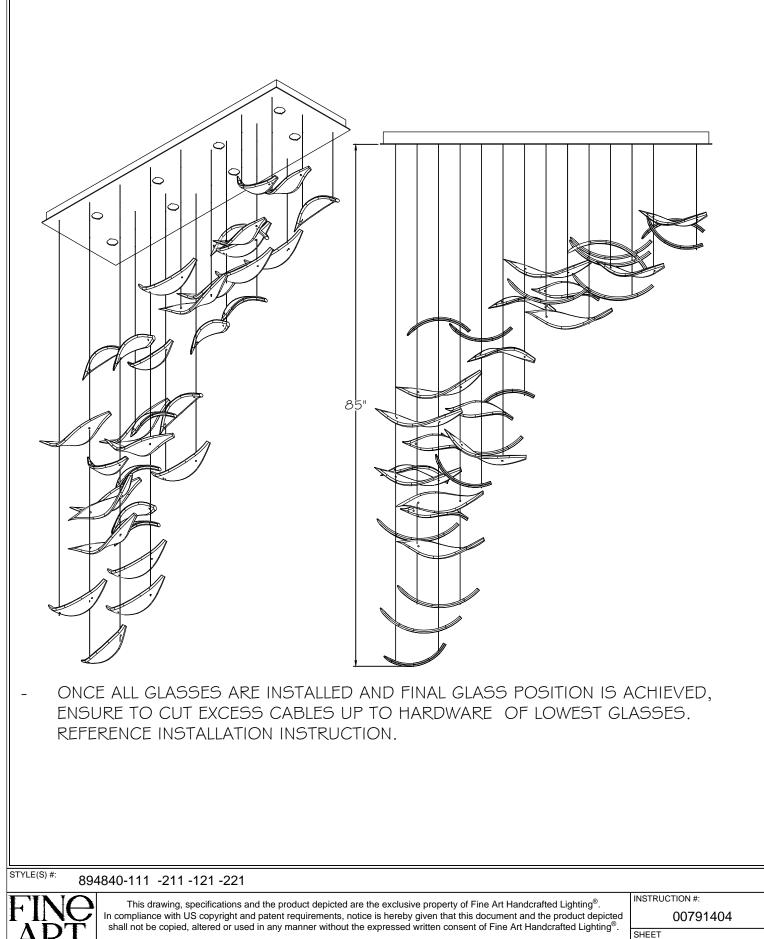

#### INSTRUCTIONS for PAGES GLASS OPTIONS

20 of 23

ONCE ALL GLASSES ARE INSTALLED AND FINAL GLASS POSITION IS ACHIEVED, ENSURE TO CUT EXCESS CABLES UP TO HARDWARE OF LOWEST GLASSES. REFERENCE INSTALLATION INSTRUCTION.