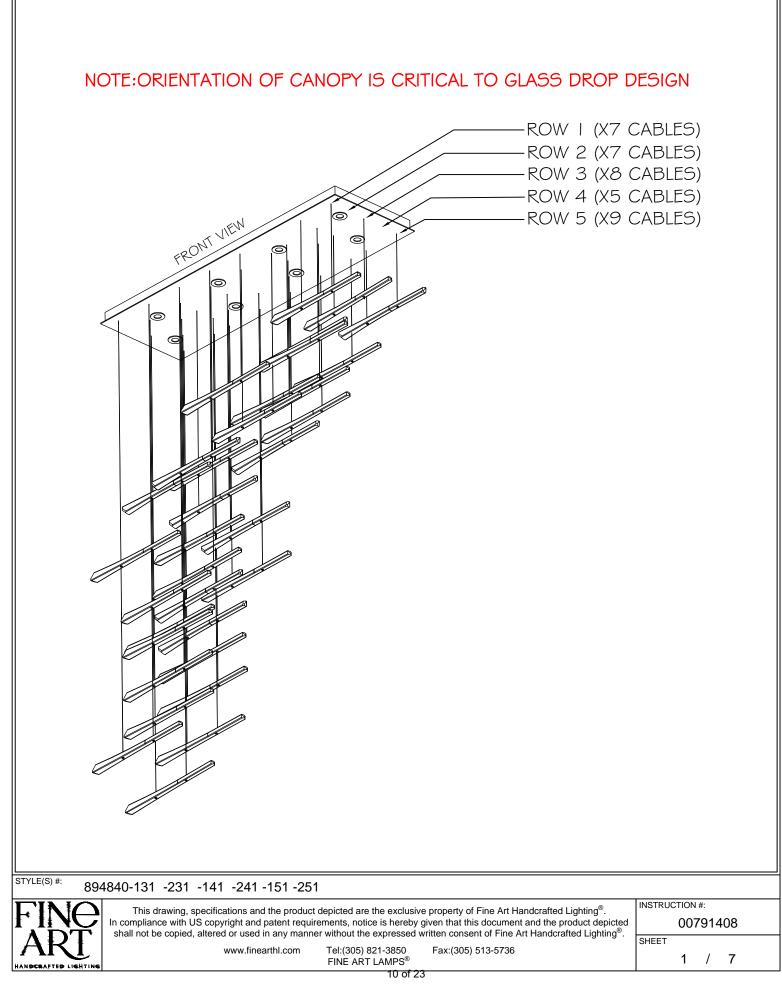

# Item #894840-XX1 54" Rectangular Canopy Configuration 1 (For High Ceilings) All Glass Options

For specific glass option, refer to style number listed on the bottom of instruction pages.

#### INSTRUCTIONS for SPIRES GLASS OPTIONS

FINE ART LAMPS®

AFTED LIGHTING

13 of 23

894840-131 -231 -141 -241 -151 -251

www.finearthl.com

This drawing, specifications and the product depicted are the exclusive property of Fine Art Handcrafted Lighting®. In compliance with US copyright and patent requirements, notice is hereby given that this document and the product depicted shall not be copied, altered or used in any manner without the expressed written consent of Fine Art Handcrafted Lighting<sup>®</sup>. Tel:(305) 821-3850 Fax:(305) 513-5736