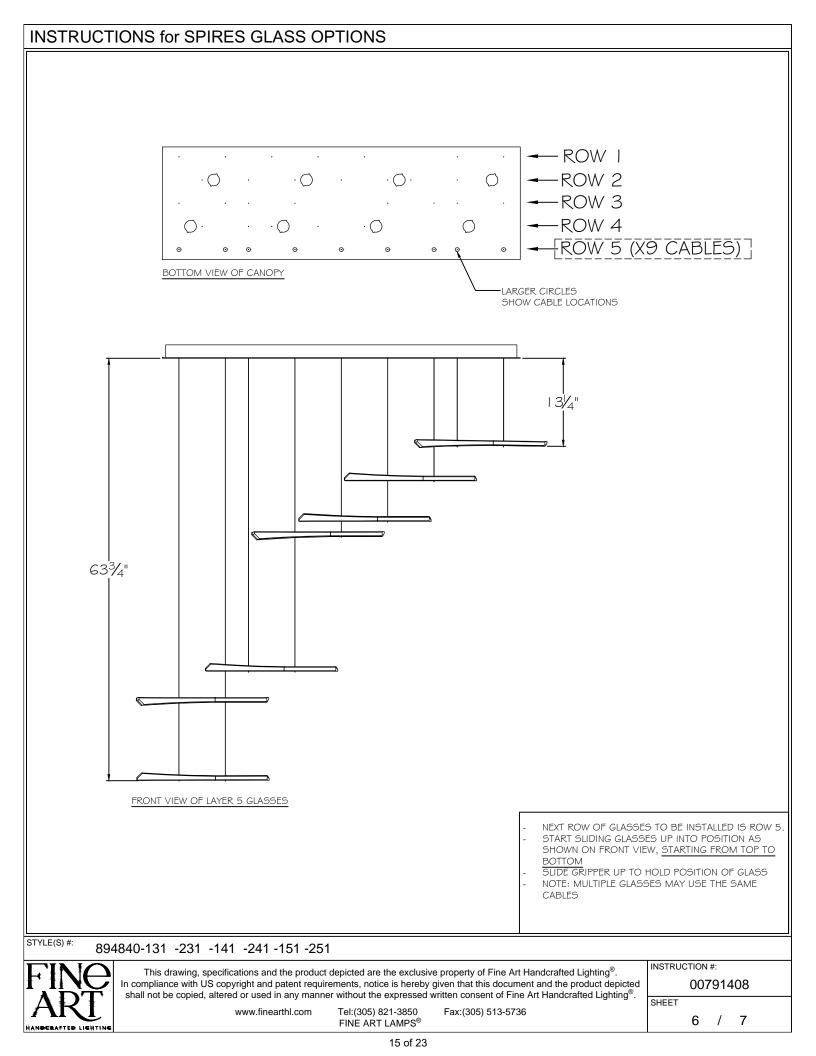

#### INSTRUCTIONS for SPIRES GLASS OPTIONS

FINE ART LAMPS®

AFTED LIGHTING

13 of 23

894840-131 -231 -141 -241 -151 -251

www.finearthl.com

This drawing, specifications and the product depicted are the exclusive property of Fine Art Handcrafted Lighting®. In compliance with US copyright and patent requirements, notice is hereby given that this document and the product depicted shall not be copied, altered or used in any manner without the expressed written consent of Fine Art Handcrafted Lighting<sup>®</sup>. Tel:(305) 821-3850 Fax:(305) 513-5736