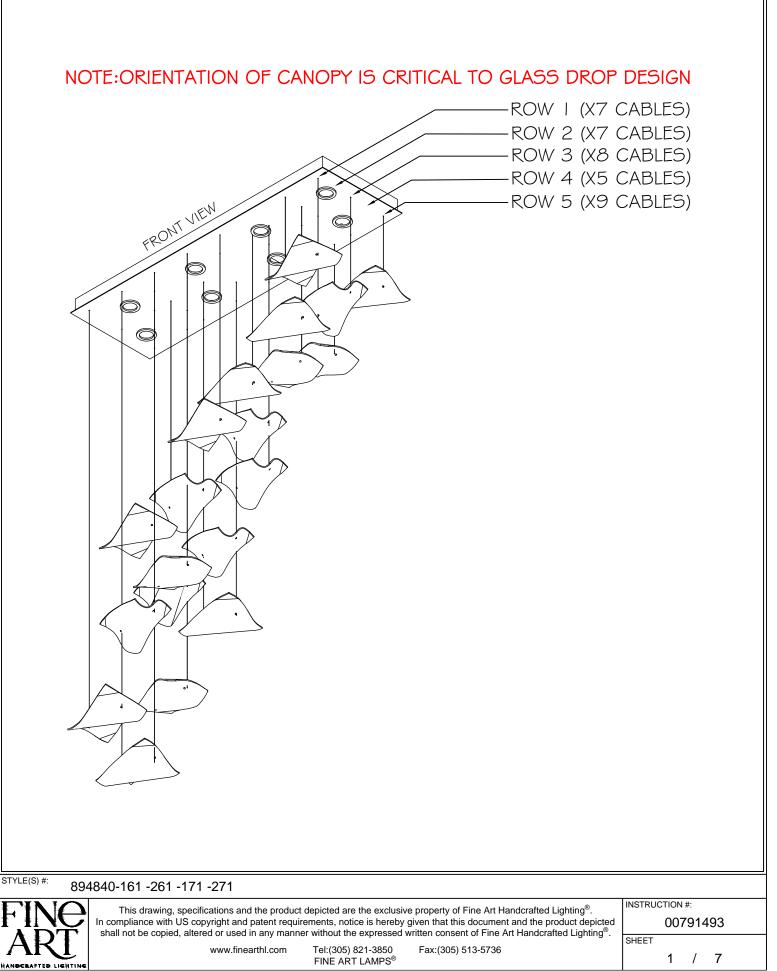

| INSTRUCTION #: |   |   |   |  |
|----------------|---|---|---|--|
| 00791493       |   |   |   |  |
| SHEET          |   |   |   |  |
|                | 7 | / | 7 |  |

FINE ART LAMPS® 23 of 23