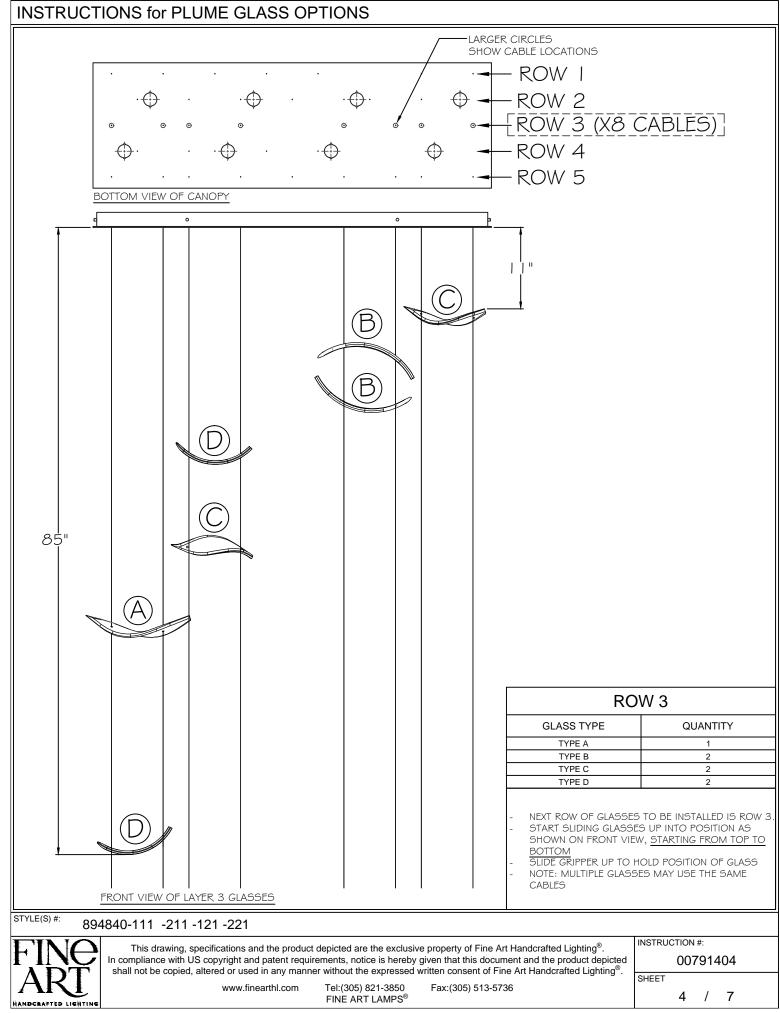

### ELEVATE

## **Reference Drawings & Instructions**

# Item #894840-XX1 54" Rectangular Canopy Configuration 1 (For High Ceilings) All Glass Options

For specific glass option, refer to style number listed on the bottom of instruction pages.











#### INSTRUCTIONS for PLUME GLASS OPTIONS





#### **INSTRUCTIONS for PLUME GLASS OPTIONS**



www.finearthl.com Tel:(305) 821-3850 Fax:(305) 513-5736 FINE ART LAMPS®

ED LIGHTIN

9 of 23

7

/ 7



#### INSTRUCTIONS for SPIRES GLASS OPTIONS







FINE ART LAMPS®

AFTED LIGHTING

13 of 23







894840-131 -231 -141 -241 -151 -251

www.finearthl.com



This drawing, specifications and the product depicted are the exclusive property of Fine Art Handcrafted Lighting®. In compliance with US copyright and patent requirements, notice is hereby given that this document and the product depicted shall not be copied, altered or used in any manner without the expressed written consent of Fine Art Handcrafted Lighting<sup>®</sup>. Tel:(305) 821-3850 Fax:(305) 513-5736

INSTRUCTION #: 00791408 SHE