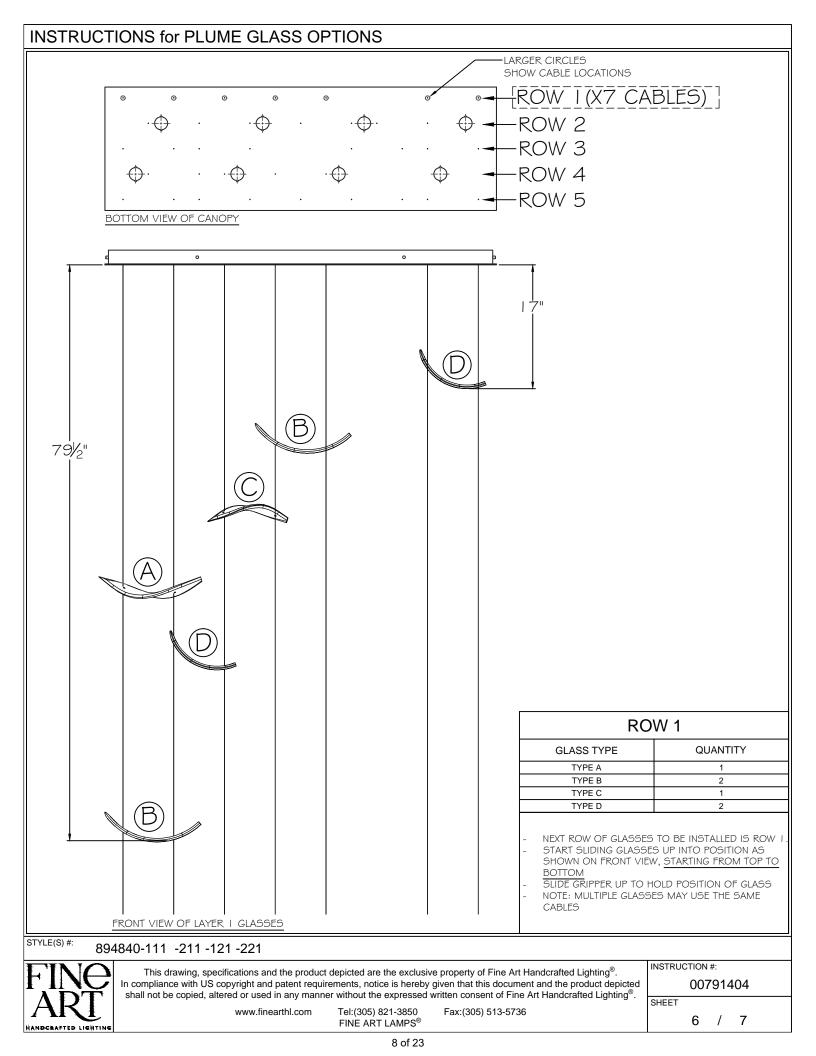

### ELEVATE

## **Reference Drawings & Instructions**

# Item #894840-XX1 54" Rectangular Canopy Configuration 1 (For High Ceilings) All Glass Options

For specific glass option, refer to style number listed on the bottom of instruction pages.











#### INSTRUCTIONS for PLUME GLASS OPTIONS





#### **INSTRUCTIONS for PLUME GLASS OPTIONS**



www.finearthl.com Tel:(305) 821-3850 Fax:(305) 513-5736 FINE ART LAMPS®

ED LIGHTIN

9 of 23

7

/ 7



#### INSTRUCTIONS for SPIRES GLASS OPTIONS







FINE ART LAMPS®

AFTED LIGHTING

13 of 23







894840-131 -231 -141 -241 -151 -251

www.finearthl.com



This drawing, specifications and the product depicted are the exclusive property of Fine Art Handcrafted Lighting®. In compliance with US copyright and patent requirements, notice is hereby given that this document and the product depicted shall not be copied, altered or used in any manner without the expressed written consent of Fine Art Handcrafted Lighting<sup>®</sup>. Tel:(305) 821-3850 Fax:(305) 513-5736

INSTRUCTION #: 00791408 SHEET 7 / 7



#### INSTRUCTIONS for PAGES GLASS O