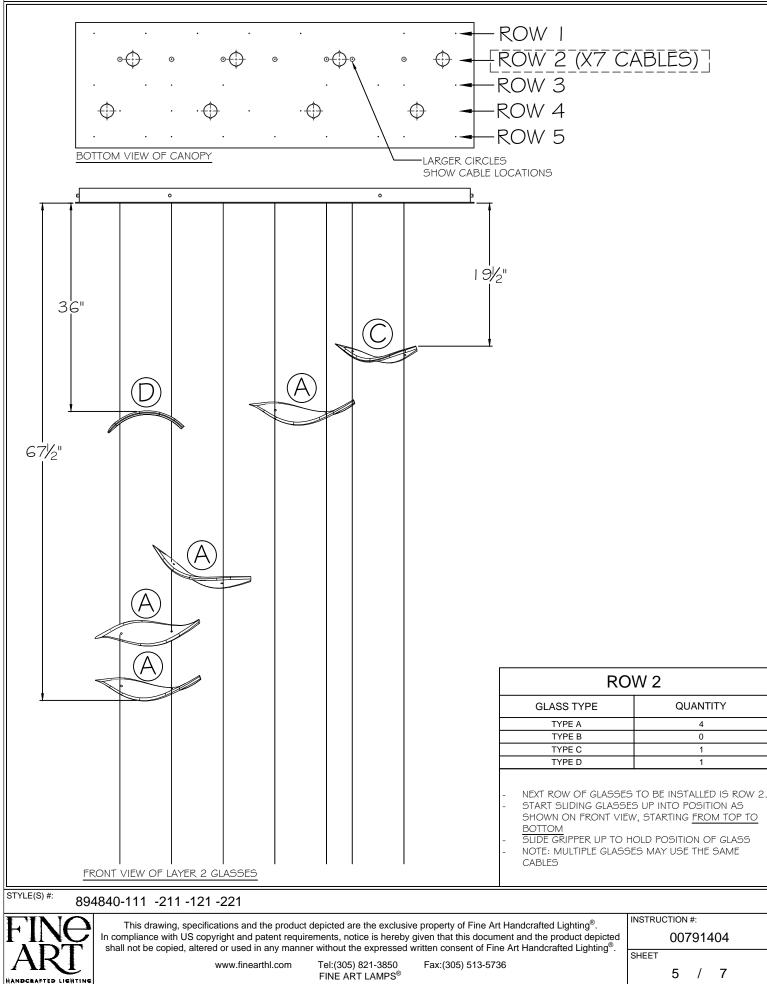

### ELEVATE

## **Reference Drawings & Instructions**

# Item #894840-XX1 54" Rectangular Canopy Configuration 1 (For High Ceilings) All Glass Options

For specific glass option, refer to style number listed on the bottom of instruction pages.











#### INSTRUCTIONS for PLUME GLASS OPTIONS





#### **INSTRUCTIONS for PLUME GLASS OPTIONS**



www.finearthl.com Tel:(305) 821-3850 Fax:(305) 513-5736 FINE ART LAMPS®

ED LIGHTIN

9 of 23

7

/ 7



#### INSTRUCTIONS for SPIRES GLASS OPTIONS







FINE ART LAMPS®

AFTED LIGHTING

13 of 23







894840-131 -231 -141 -241 -151 -251

www.finearthl.com



This drawing, specifications and the product depicted are the exclusive property of Fine Art Handcrafted Lighting®. In compliance with US copyright and patent requirements, notice is hereby given that this document and the product depicted shall not be copied, altered or used in any manner without the expressed written consent of Fine Art Handcrafted Lighting<sup>®</sup>. Tel:(305) 821-3850 Fax:(305) 513-5736

INSTRUCTION #: 00791408 SHEET 7 / 7



#### INSTRUCTIONS for PAGES GLASS