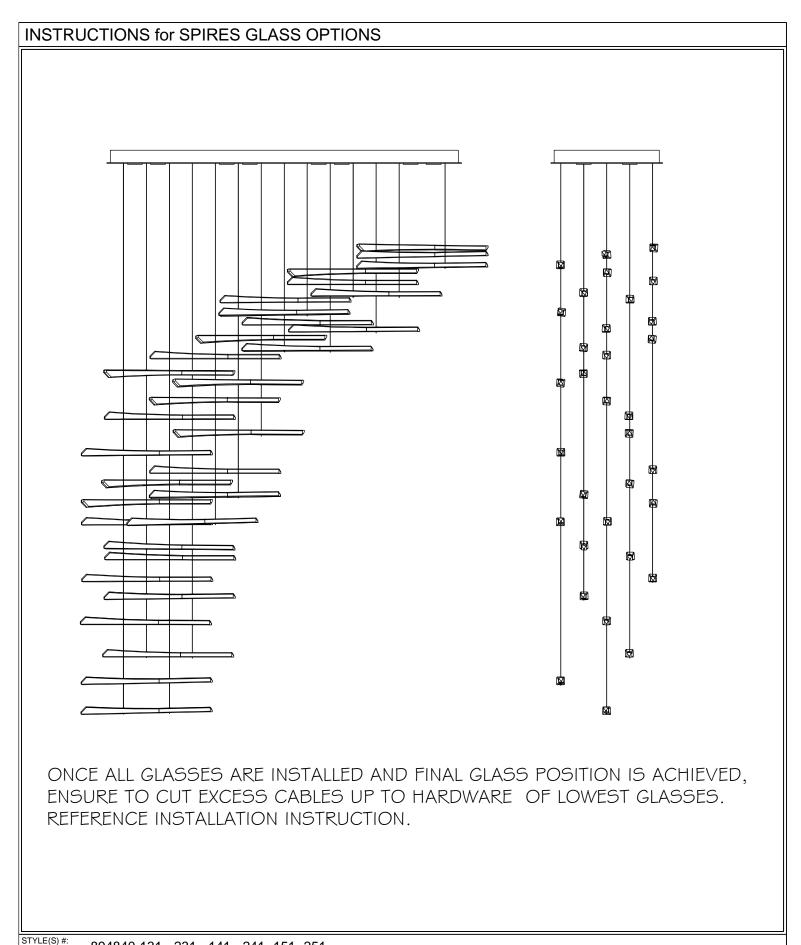

#### INSTRUCTIONS for PAGES GLASS OPTIONS

20 of 23

ONCE ALL GLASSES ARE INSTALLED AND FINAL GLASS POSITION IS ACHIEVED, ENSURE TO CUT EXCESS CABLES UP TO HARDWARE OF LOWEST GLASSES. REFERENCE INSTALLATION INSTRUCTION.

STYLE(S) #:

This drawing, specifications and the product depicted are the exclusive property of Fine Art Handcrafted Lighting®. In compliance with US copyright and patent requirements, notice is hereby given that this document and the product depicted shall not be copied, altered or used in any manner without the expressed written consent of Fine Art Handcrafted Lighting<sup>®</sup>. \$ www.finearthl.com Tel:(305) 821-3850 Fax:(305) 513-5736