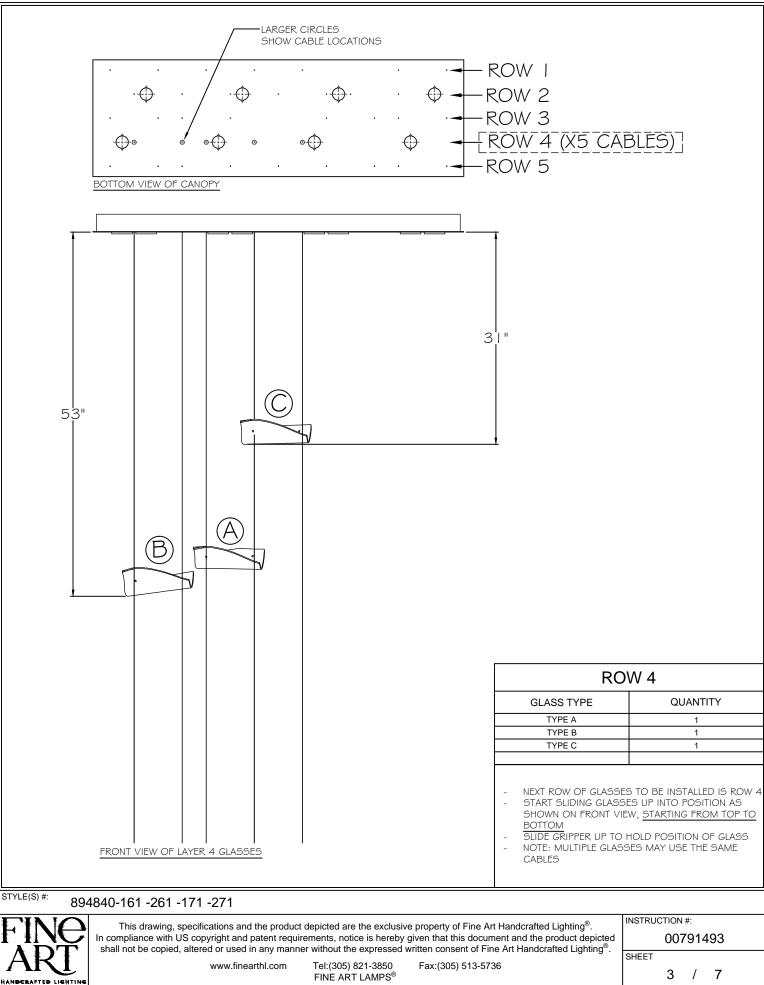

#### INSTRUCTIONS for PAGES GLASS OPTIONS

#### INSTRUCTIONS for PAGES GLASS OPTIONS

20 of 23

ONCE ALL GLASSES ARE INSTALLED AND FINAL GLASS POSITION IS ACHIEVED, ENSURE TO CUT EXCESS CABLES UP TO HARDWARE OF LOWEST GLASSES. REFERENCE INSTALLATION INSTRUCTION.