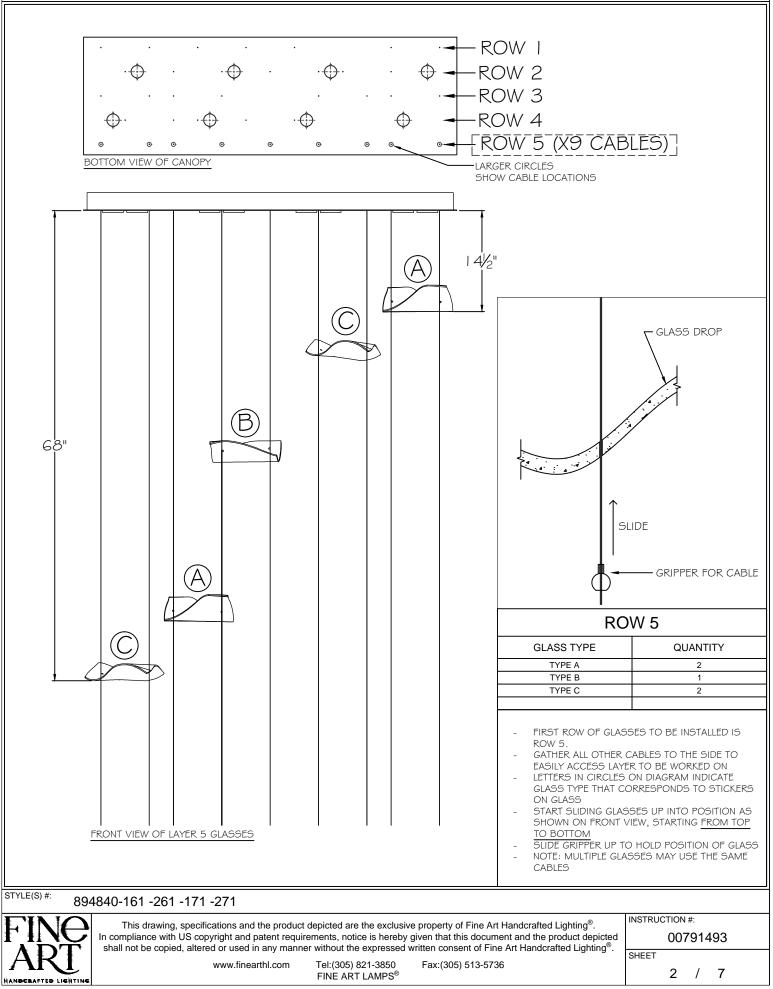

#### INSTRUCTIONS for PAGES GLASS OPTIONS

#### INSTRUCTIONS for PAGES GLASS OPTIONS

20 of 23

ONCE ALL GLASSES ARE INSTALLED AND FINAL GLASS POSITION IS ACHIEVED, ENSURE TO CUT EXCESS CABLES UP TO HARDWARE OF LOWEST GLASSES. REFERENCE INSTALLATION INSTRUCTION.