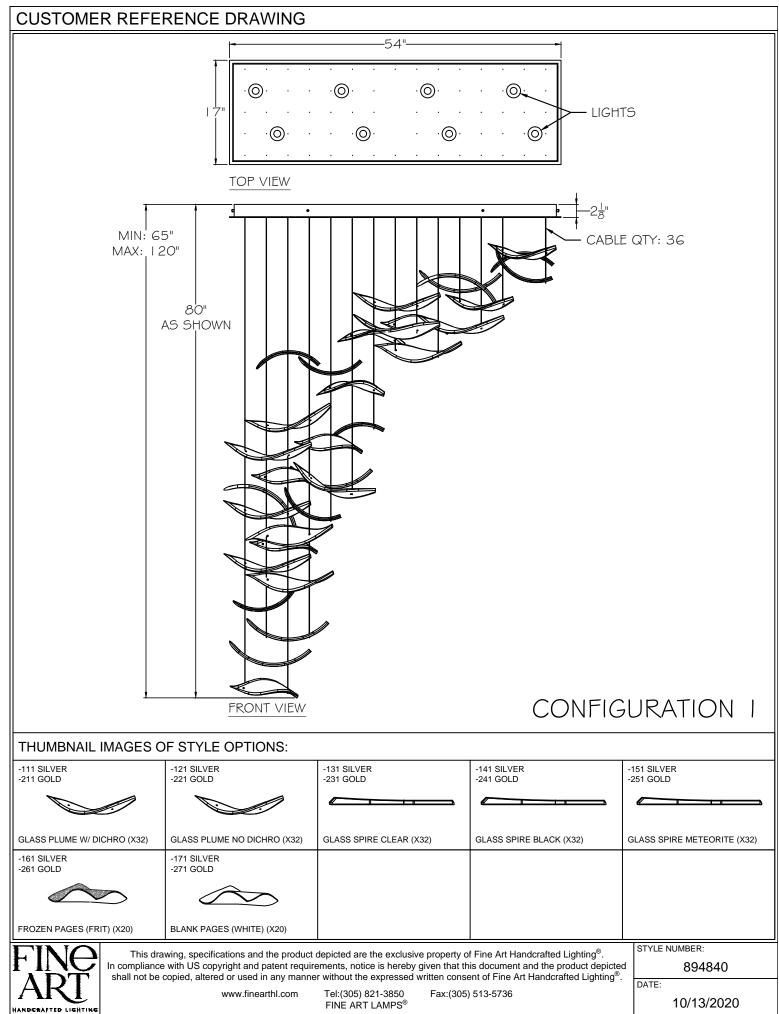

# Item #894840-XX1 54" Rectangular Canopy Configuration 1 (For High Ceilings) All Glass Options

For specific glass option, refer to style number listed on the bottom of instruction pages.