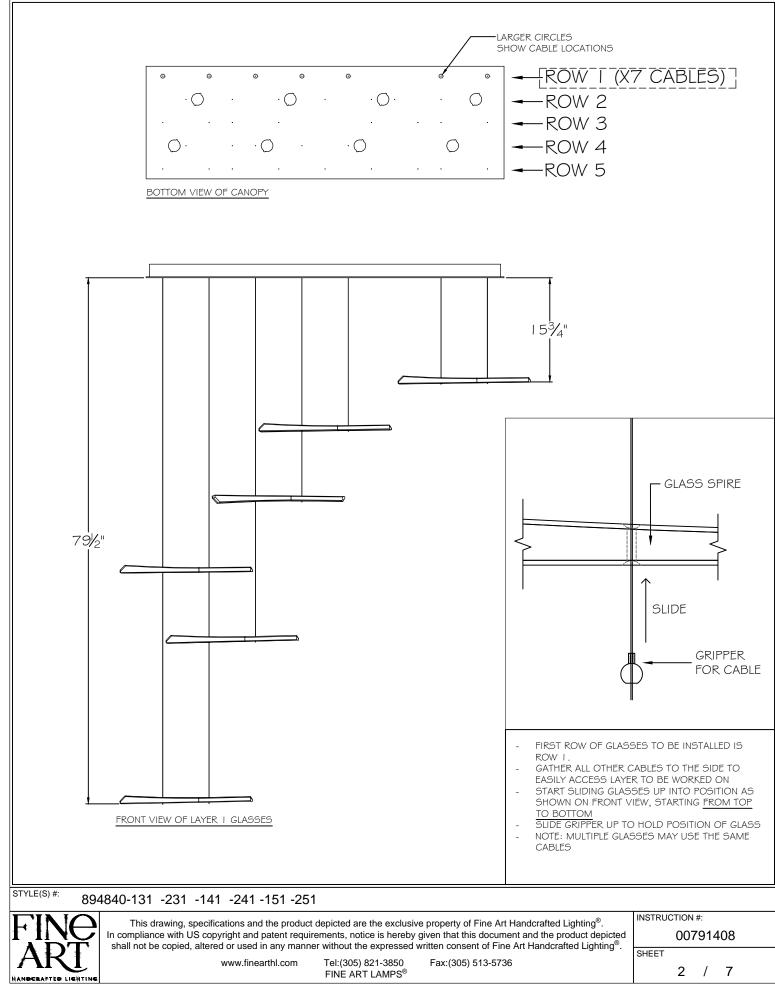

#### INSTRUCTIONS for SPIRES GLASS OPTIONS

FINE ART LAMPS®

AFTED LIGHTING

13 of 23

894840-131 -231 -141 -241 -151 -251

www.finearthl.com

This drawing, specifications and the product depicted are the exclusive property of Fine Art Handcrafted Lighting®. In compliance with US copyright and patent requirements, notice is hereby given that this document and the product depicted shall not be copied, altered or used in any manner without the expressed written consent of Fine Art Handcrafted Lighting<sup>®</sup>. Tel:(305) 821-3850 Fax:(305) 513-5736