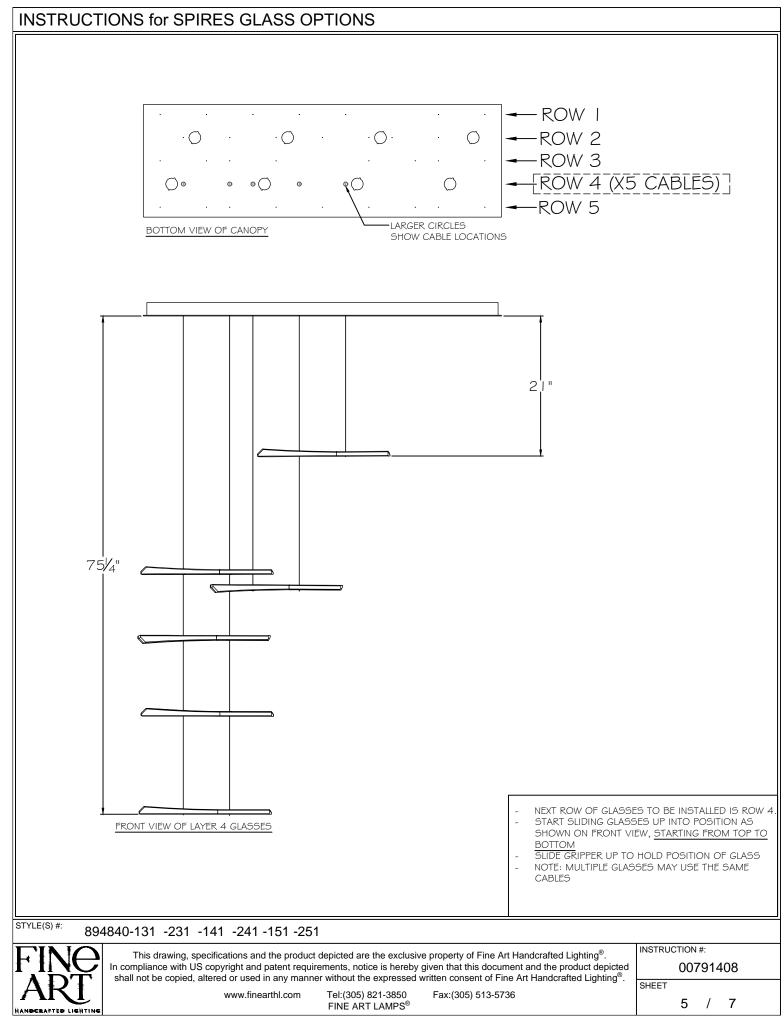

#### INSTRUCTIONS for SPIRES GLASS OPTIONS

FINE ART LAMPS®

AFTED LIGHTING

13 of 23

894840-131 -231 -141 -241 -151 -251

www.finearthl.com

This drawing, specifications and the product depicted are the exclusive property of Fine Art Handcrafted Lighting®. In compliance with US copyright and patent requirements, notice is hereby given that this document and the product depicted shall not be copied, altered or used in any manner without the expressed written consent of Fine Art Handcrafted Lighting<sup>®</sup>. Tel:(305) 821-3850 Fax:(305) 513-5736

INSTRUCTION #: 00791408 SHEET 7 / 7