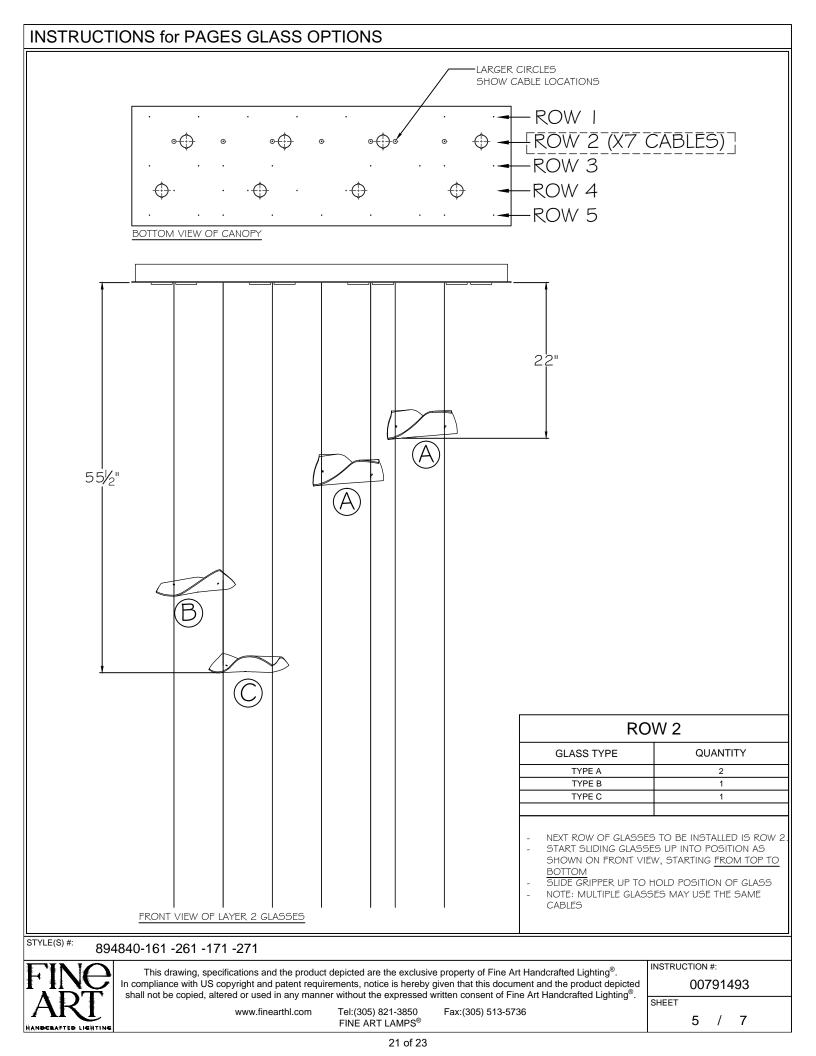

#### INSTRUCTIONS for PAGES GLASS OPTIONS

#### INSTRUCTIONS for PAGES GLASS OPTIONS

20 of 23

ONCE ALL GLASSES ARE INSTALLED AND FINAL GLASS POSITION IS ACHIEVED, ENSURE TO CUT EXCESS CABLES UP TO HARDWARE OF LOWEST GLASSES. REFERENCE INSTALLATION INSTRUCTION.