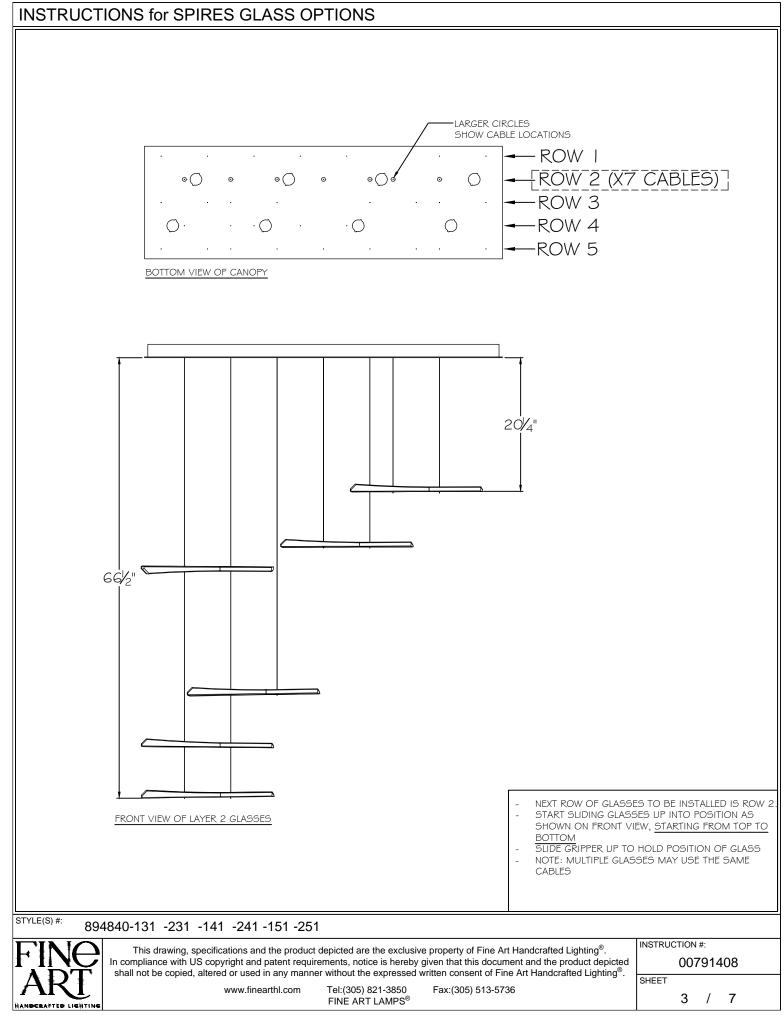

#### INSTRUCTIONS for SPIRES GLASS OPTIONS

FINE ART LAMPS®

AFTED LIGHTING

13 of 23

894840-131 -231 -141 -241 -151 -251

www.finearthl.com

This drawing, specifications and the product depicted are the exclusive property of Fine Art Handcrafted Lighting®. In compliance with US copyright and patent requirements, notice is hereby given that this document and the product depicted shall not be copied, altered or used in any manner without the expressed written consent of Fine Art Handcrafted Lighting<sup>®</sup>. Tel:(305) 821-3850 Fax:(305) 513-5736