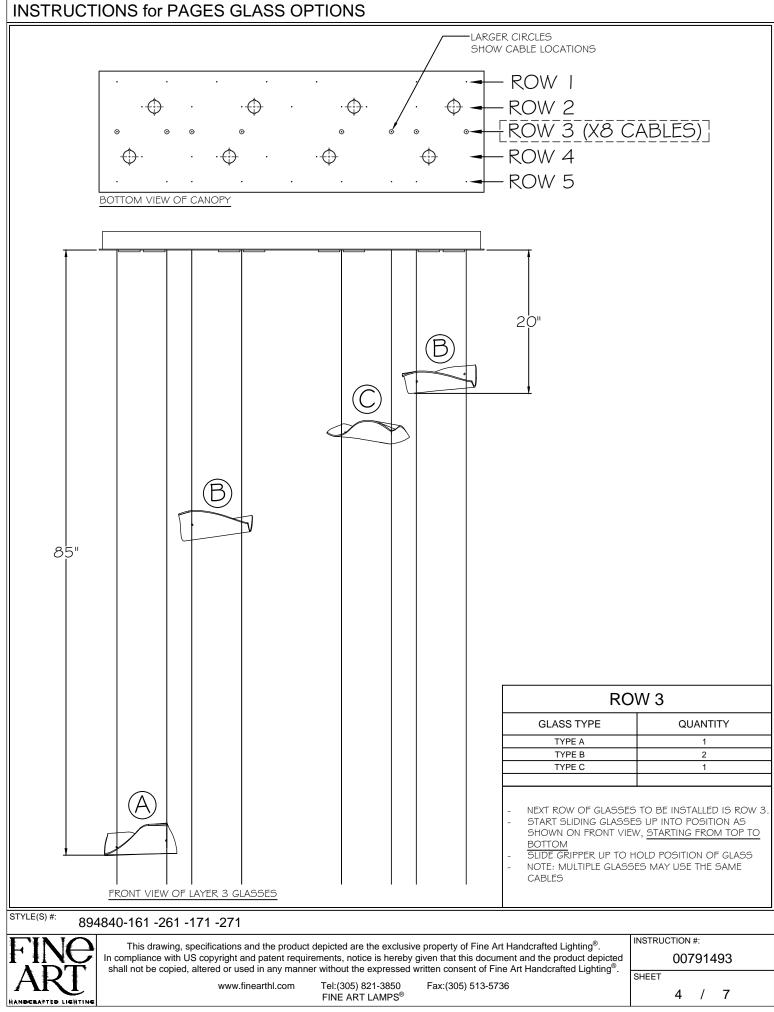

#### INSTRUCTIONS for PAGES GLASS OPTIONS

#### INSTRUCTIONS for PAGES GLASS OPTIONS

20 of 23

ONCE ALL GLASSES ARE INSTALLED AND FINAL GLASS POSITION IS ACHIEVED, ENSURE TO CUT EXCESS CABLES UP TO HARDWARE OF LOWEST GLASSES. REFERENCE INSTALLATION INSTRUCTION.