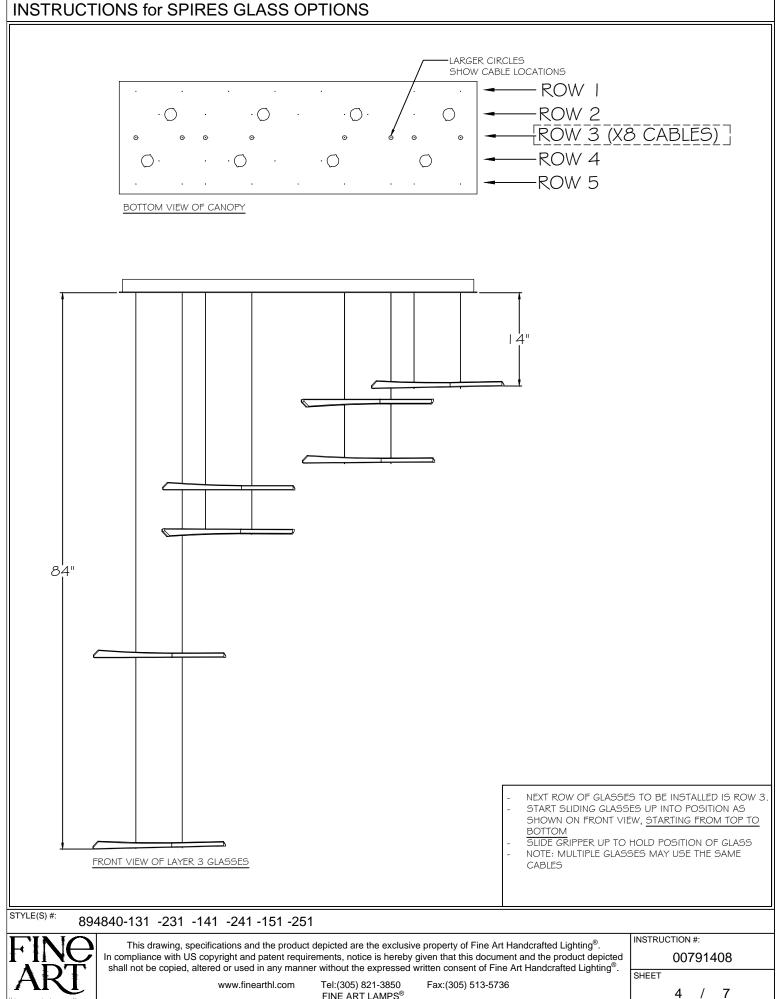

#### INSTRUCTIONS for SPIRES GLASS OPTIONS

FINE ART LAMPS®

AFTED LIGHTING

13 of 23

894840-131 -231 -141 -241 -151 -251

www.finearthl.com

This drawing, specifications and the product depicted are the exclusive property of Fine Art Handcrafted Lighting®. In compliance with US copyright and patent requirements, notice is hereby given that this document and the product depicted shall not be copied, altered or used in any manner without the expressed written consent of Fine Art Handcrafted Lighting<sup>®</sup>. Tel:(305) 821-3850 Fax:(305) 513-5736