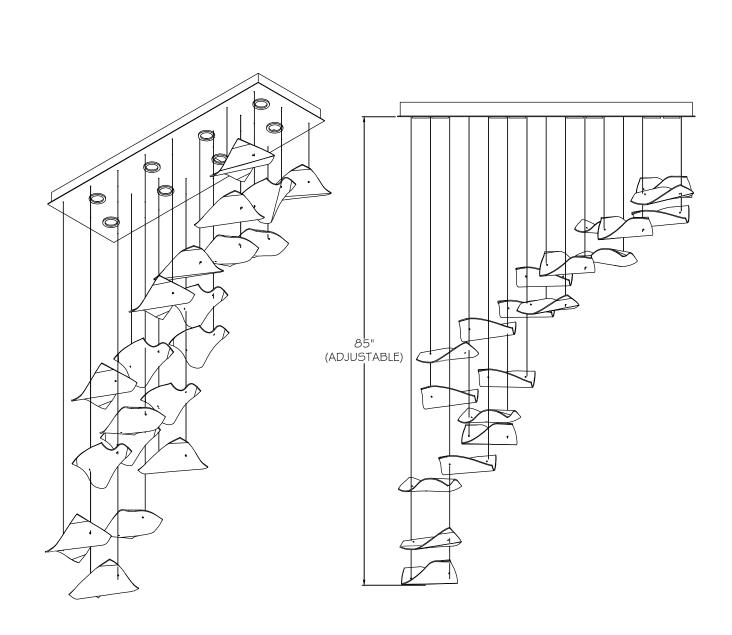

# Item #894840-XX1 54" Rectangular Canopy Configuration 1 (For High Ceilings) All Glass Options

For specific glass option, refer to style number listed on the bottom of instruction pages.