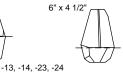

## SILVER

- -13 Clear glass-quartz combination
- 14 Natural glass-quartz combination
- 106 Nebula

## <u>GO</u>LD

- -23 Clear glass-quartz combination
- -24 Natural glass-quartz combination
- -206 Nebula

**BOTTOM VIEW** 

## THUMBNAIL IMAGES OF STYLE OPTIONS:

6" x 4 1/2

-106 -206

STYLE NUMBER:

853540

This drawing, specifications and the product depicted are the exclusive property of Fine Art Handcrafted Lighting<sup>®</sup>. In compliance with US copyright and patent requirements, notice is hereby given that this document and the product depicted shall not be copied, altered or used in any manner without the expressed written consent of Fine Art Handcrafted Lighting<sup>®</sup>.