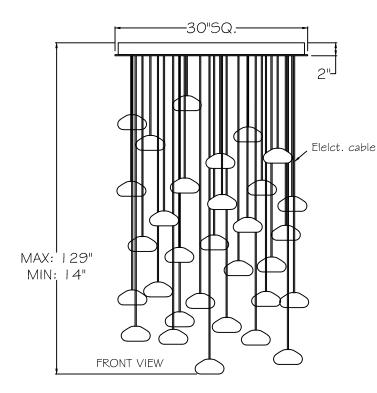

## CUSTOMER REFERENCE DRAWING



## SILVER

- -13 Clear glass-quartz combination
- 14 Natural glass-quartz combination
- 106 Nebula

## <u>GO</u>LD

- -23 Clear glass-quartz combination
- -24 Natural glass-quartz combination
- -206 Nebula



**BOTTOM VIEW** 

## THUMBNAIL IMAGES OF STYLE OPTIONS:



6" x 4 1/2







-106 -206

STYLE NUMBER:

853540

This drawing, specifications and the product depicted are the exclusive property of Fine Art Handcrafted Lighting<sup>®</sup>. In compliance with US copyright and patent requirements, notice is hereby given that this document and the product depicted shall not be copied, altered or used in any manner without the expressed written consent of Fine Art Handcrafted Lighting<sup>®</sup>.

www.finearthl.com

Tel:(305) 821-3850 FINE ART LAMPS® Fax:(305) 513-5736

DATE:

4/17/2020