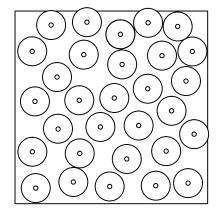

## <u>GO</u>LD

- -23 Clear glass-quartz combination
- -24 Natural glass-quartz combination
- -206 Nebula

**BOTTOM VIEW** 