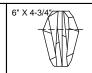

## SILVER

- -13 Clear glass-quartz combination
- 14 Natural glass-quartz combination
- 106 Nebula

## GOLD

- -23 Clear glass-quartz combination
- -24 Natural glass-quartz combination
- -206 Nebula

## THUMBNAIL IMAGES OF STYLE OPTIONS:

6" x 4 1/2

-106 -206

STYLE NUMBER:

853440

DATE:

4/17/2020

This drawing, specifications and the product depicted are the exclusive property of Fine Art Handcrafted Lighting®. In compliance with US copyright and patent requirements, notice is hereby given that this document and the product depicted shall not be copied, altered or used in any manner without the expressed written consent of Fine Art Handcrafted Lighting<sup>®</sup>.