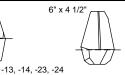

## SILVER

- -13 Clear glass-quartz combination
- 14 Natural glass-quartz combination
- 106 Nebula

## GOLD

- -23 Clear glass-quartz combination
- -24 Natural glass-quartz combination
- -206 Nebula

## THUMBNAIL IMAGES OF STYLE OPTIONS:

6" x 4 1/2

-106 -206

STYLE NUMBER:

853440

DATE:

4/17/2020

This drawing, specifications and the product depicted are the exclusive property of Fine Art Handcrafted Lighting®. In compliance with US copyright and patent requirements, notice is hereby given that this document and the product depicted shall not be copied, altered or used in any manner without the expressed written consent of Fine Art Handcrafted Lighting<sup>®</sup>.