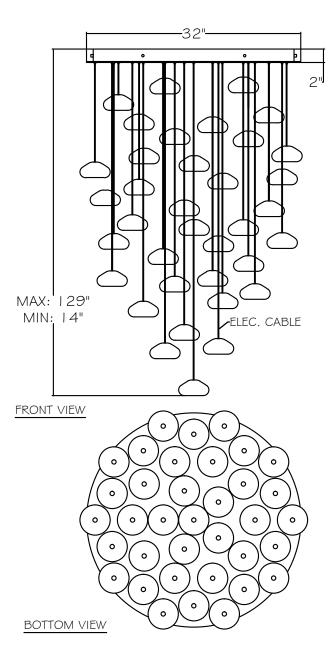

## CUSTOMER REFERENCE DRAWING

## THUMBNAIL IMAGES OF STYLE OPTIONS:

6" x 4 1/2

-106 -206

STYLE NUMBER:

853440

DATE:

4/17/2020

This drawing, specifications and the product depicted are the exclusive property of Fine Art Handcrafted Lighting®. In compliance with US copyright and patent requirements, notice is hereby given that this document and the product depicted shall not be copied, altered or used in any manner without the expressed written consent of Fine Art Handcrafted Lighting<sup>®</sup>.

www.finearthl.com

Tel:(305) 821-3850 FINE ART LAMPS® Fax:(305) 513-5736