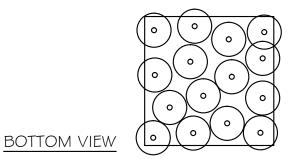

# CUSTOMER REFERENCE DRAWING



## SILVER

- -13 Clear glass-quartz combination
- 14 Natural glass-quartz combination
- 106 Nebula

#### GOLD

- -23 Clear glass-quartz combination
- -24 Natural glass-quartz combination
- -206 Nebula

### FRONT VIEW



#### THUMBNAIL IMAGES OF STYLE OPTIONS:













-106 -206

STYLE NUMBER: 853040

DATE:

4/17/2020

This drawing, specifications and the product depicted are the exclusive property of Fine Art Handcrafted Lighting®. In compliance with US copyright and patent requirements, notice is hereby given that this document and the product depicted shall not be copied, altered or used in any manner without the expressed written consent of Fine Art Handcrafted Lighting<sup>®</sup>.