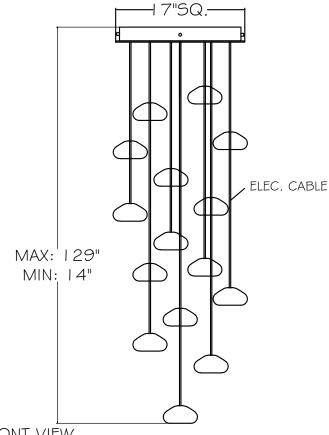

# CUSTOMER REFERENCE DRAWING



## SILVER

- -13 Clear glass-quartz combination
- 14 Natural glass-quartz combination
- 106 Nebula

#### GOLD

- -23 Clear glass-quartz combination
- -24 Natural glass-quartz combination
- -206 Nebula

### FRONT VIEW



#### THUMBNAIL IMAGES OF STYLE OPTIONS:













-106 -206

STYLE NUMBER: 853040

DATE:

4/17/2020

This drawing, specifications and the product depicted are the exclusive property of Fine Art Handcrafted Lighting®. In compliance with US copyright and patent requirements, notice is hereby given that this document and the product depicted shall not be copied, altered or used in any manner without the expressed written consent of Fine Art Handcrafted Lighting<sup>®</sup>.