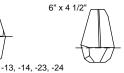

## SILVER

- -13 Clear glass-quartz combination
- 14 Natural glass-quartz combination
- 106 Nebula

#### GOLD

- -23 Clear glass-quartz combination
- -24 Natural glass-quartz combination
- -206 Nebula