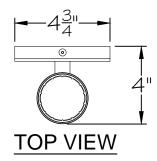

## **CUSTOMER REFERENCE DRAWING**







BODY FINISH-RING FINISH-SKIN OPTION-

## STYLE CONFIGURATIONS:

| -1 (BLACK)        | -2 (BRONZE)      | -3 (GOLD LEAF) | -4 (SILVER LEAF) | -5 (SOFT GOLD) | -6 (SFT. BRONZE) | -7 (SOFT SILVER) |
|-------------------|------------------|----------------|------------------|----------------|------------------|------------------|
| 1_ (POLISH.BRASS) | 2_ (POL. NICKEL) |                |                  |                |                  |                  |
| 0 (NO SKIN)       | 1 (CHARCOAL)     | 2 (SMOKE)      | 3 (MINK)         | 4 (NAVY/GOLD)  | 5 (BURNT ORAG.)  |                  |



This drawing, specifications and the product depicted are the exclusive property of Fine Art Handcrafted Lighting<sup>®</sup>. In compliance with US copyright and patent requirements, notice is hereb