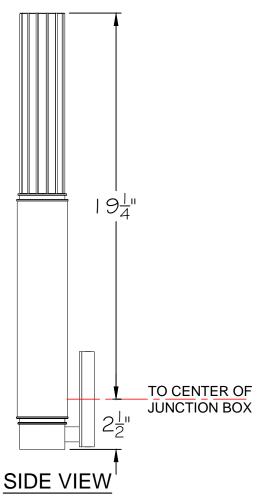

## **CUSTOMER REFERENCE DRAWING**







BODY FINISH-RING FINISH-SKIN OPTION-

## STYLE CONFIGURATIONS:

| -1 (BLACK)        | -2 (BRONZE)      | -3 (GOLD LEAF) | -4 (SILVER LEAF) | -5 (SOFT GOLD) | -6 (SFT. BRONZE) | -7 (SOFT SILVER) |
|-------------------|------------------|----------------|------------------|----------------|------------------|------------------|
| 1_ (POLISH.BRASS) | 2_ (POL. NICKEL) |                |                  |                |                  |                  |
| 0 (NO SKIN)       | 1 (CHARCOAL)     | 2 (SMOKE)      | 3 (MINK)         | 4 (NAVY/GOLD)  | 5 (BURNT ORAG.)  |                  |



This drawing, specifications and the product depicted are the exclusive property of Fine Art Handcrafted Lighting<sup>®</sup>. In compliance with US copyright and patent requirements, notice is hereby gi