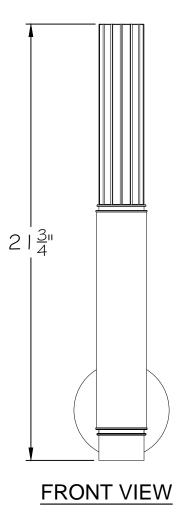

## **CUSTOMER REFERENCE DRAWING**







BODY FINISH-RING FINISH-SKIN OPTION-

## STYLE CONFIGURATIONS:

| -1 (BLACK)        | -2 (BRONZE)      | -3 (GOLD LEAF) | -4 (SILVER LEAF) | -5 (SOFT GOLD) | -6 (SFT. BRONZE) | -7 (SOFT SILVER) |
|-------------------|------------------|----------------|------------------|----------------|------------------|------------------|
| 1_ (POLISH.BRASS) | 2_ (POL. NICKEL) |                |                  |                |                  |                  |
| 0 (NO SKIN)       | 1 (CHARCOAL)     | 2 (SMOKE)      | 3 (MINK)         | 4 (NAVY/GOLD)  | 5 (BURNT ORAG.)  |                  |



This drawing, specifications and the product depicted are the exclusive property of Fine Art Handcrafted Lighting<sup>®</sup>. In compliance with US copyright and patent requirements, notice is hereby