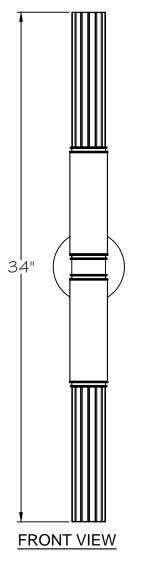

## **CUSTOMER REFERENCE DRAWING**







BODY FINISH-RING FINISH-SKIN OPTION

## STYLE CONFIGURATIONS:

| -1 (BLACK)        | -2 (BRONZE)      | -3 (GOLD LEAF) | -4 (SILVER LEAF) | -5 (SOFT GOLD) | -6 (SFT. BRONZE) | -7 (SOFT SILVER) |
|-------------------|------------------|----------------|------------------|----------------|------------------|------------------|
| 1_ (POLISH.BRASS) | 2_ (POL. NICKEL) |                |                  |                |                  |                  |
| 0 (NO SKIN)       | 1 (CHARCOAL)     | 2 (SMOKE)      | 3 (MINK)         | 4 (NAVY/GOLD)  | 5 (BURNT ORAG.)  |                  |



This drawing, specifications and the product depicted are the exclusive property of Fine Art Handcrafted Lighting<sup>®</sup>. In compliance with US copyright and patent requirements, notice is hereby g