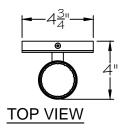

## **CUSTOMER REFERENCE DRAWING**







BODY FINISH-RING FINISH-SKIN OPTION

## STYLE CONFIGURATIONS:

| -1 (BLACK)        | -2 (BRONZE)      | -3 (GOLD LEAF) | -4 (SILVER LEAF) | -5 (SOFT GOLD) | -6 (SFT. BRONZE) | -7 (SOFT SILVER) |
|-------------------|------------------|----------------|------------------|----------------|------------------|------------------|
| 1_ (POLISH.BRASS) | 2_ (POL. NICKEL) |                |                  |                |                  |                  |
| 0 (NO SKIN)       | 1 (CHARCOAL)     | 2 (SMOKE)      | 3 (MINK)         | 4 (NAVY/GOLD)  | 5 (BURNT ORAG.)  |                  |



This drawing, specifications and the product depicted are the exclusive property of Fine Art Handcrafted Lighting<sup>®</sup>. In compliance with US copyright and patent requirements, notice is hereby