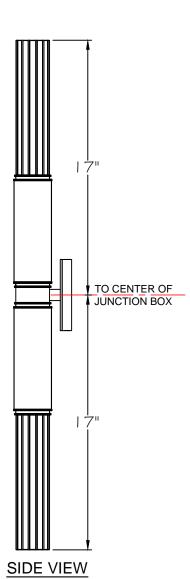

## **CUSTOMER REFERENCE DRAWING**







BODY FINISH-RING FINISH-SKIN OPTION

## STYLE CONFIGURATIONS:

| -1 (BLACK)        | -2 (BRONZE)      | -3 (GOLD LEAF) | -4 (SILVER LEAF) | -5 (SOFT GOLD) | -6 (SFT. BRONZE) | -7 (SOFT SILVER) |
|-------------------|------------------|----------------|------------------|----------------|------------------|------------------|
| 1_ (POLISH.BRASS) | 2_ (POL. NICKEL) |                |                  |                |                  |                  |
| 0 (NO SKIN)       | 1 (CHARCOAL)     | 2 (SMOKE)      | 3 (MINK)         | 4 (NAVY/GOLD)  | 5 (BURNT ORAG.)  |                  |



This drawing, specifications and the product depicted are the exclusive property of Fine Art Handcrafted Lighting<sup>®</sup>. In compliance with US copyright and patent requirements, notice is hereby giv