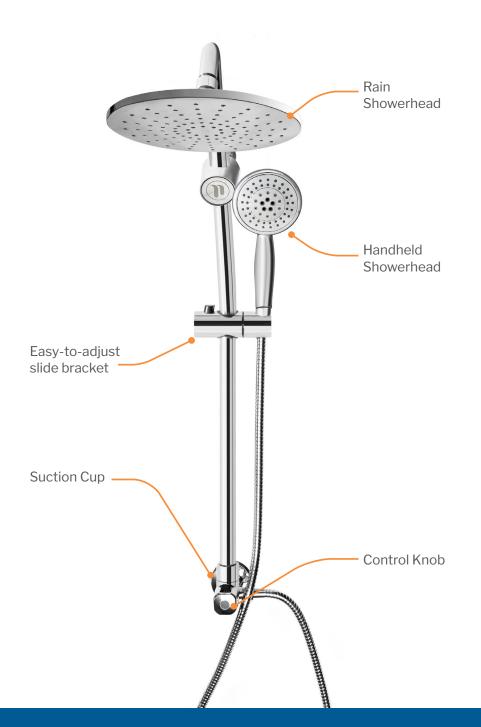

## ShowerRail Kit

The ShowerRail Kit converts standard, single-piece showerheads into a combination showerhead and 5-spray handheld, adding versatility to any shower space. Creating a spa-like experience has never been simpler, with hasslefree design that utilizes existing plumbing and eliminates the need to drill during installation.

## **Features:**

Model Number: N99SR17CH

Finish: Chrome

GPM: 1.75

9" rain showerhead

5-spray handheld showerhead

Easy-to-adjust slide bracket for optimal handheld placement

Damage-free installation using existing plumbing and suction cup

Teflon tape and plastic-coated wrench included