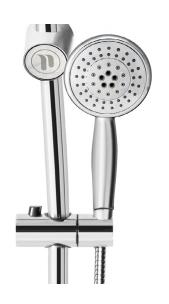

## **Features:**

Model Number: N99SR17CH

Finish: Chrome

GPM: 1.75

9" rain showerhead

5-spray handheld showerhead

Easy-to-adjust slide bracket for optimal handheld placement

Damage-free installation using existing plumbing and suction cup