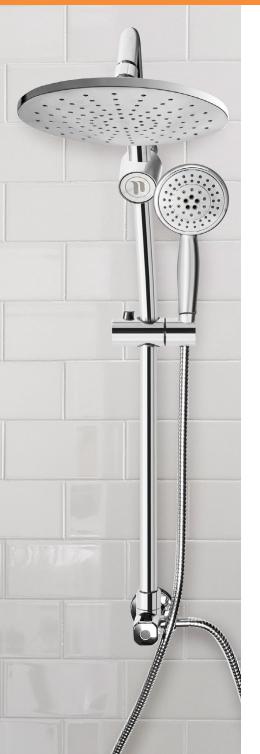

## ShowerRail Kit

The ShowerRail Kit converts standard, single-piece showerheads into a combination showerhead and 5-spray handheld, adding versatility to any shower space. Creating a spa-like experience has never been simpler, with hasslefree design that utilizes existing plumbing and eliminates the need to drill during installation.

## **Features:**

Model Number: N99SR17CH

Finish: Chrome

GPM: 1.75

9" rain showerhead

5-spray handheld showerhead

Easy-to-adjust slide bracket for optimal handheld placement

Damage-free installation using existing plumbing and suction cup