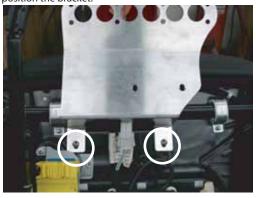

Step 3 - Align bracket with these (4) holes. A small screw driver or punch will help you to position bracket.

Step 4 - Attach the 2 rear mounting points of the mount using the supplied .5" socket head cap screws and washers. Leave screws loose at this time.

Step 5 - Install the 2 front mounting points using the supplied spacers, 2.25" socket head cap screws and washers. See step 6 for spacer placement.

Step 6 - Tighten all bolts.

Step 7- Install fire extinguisher bracket using the supplied (6) 10/32 button head screws, washers and nuts. This mount was designed for a standard Hal Guard bracket. If your mounting holes are different you may need to drill your bracket to properly fit. Note: Bracket placement and orientation will vary for power and manual seats.