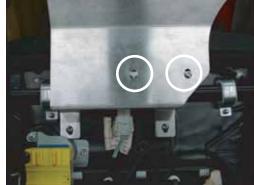

Step 1 - Remove drivers seat from car and position it so you can access seat bottom as shown.

Step 2 - Place the black mounting bracket between the seat springs and seat cushion as shown in the above photos. Slide the bracket up toward the front of the seat until the holes line up with the factory holes shown in step 3. To make this step easier wedge something between the cushion and springs to give you clearance to position the bracket.

Step 3 - Align bracket with these (4) holes. A small screw driver or punch will help you to position bracket.

Step 4 - Attach the 2 rear mounting points of the mount using the supplied .5" socket head cap screws and washers. Leave screws loose at this time.