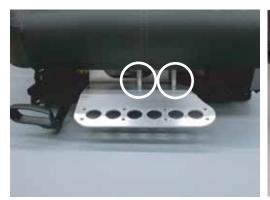

Step 3 - Align bracket with these (4) holes. A small screw driver or punch will help you to position bracket.

Step 4 - Attach the 2 rear mounting points of the mount using the supplied .5" socket head cap screws and washers. Leave screws loose at this time.