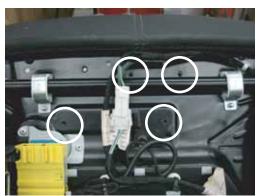

Step 3 - Align bracket with these (4) holes. A small screw driver or punch will help you to position bracket.

Step 4 - Attach the 2 rear mounting points of the mount using the supplied .5" socket head cap screws and washers. Leave screws loose at this time.