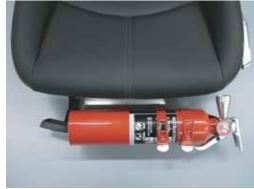

on the bracket.



Step 3 - Align bracket with these (4) holes. A small screw driver or punch will help you to position bracket.



Step 4 - Attach the 2 rear mounting points of the mount using the supplied .5" socket head cap screws and washers. Leave screws loose at this time.



Step 5 - Install the 2 front mounting points using the supplied spacers, 2.25" socket head cap screws and washers. See step 6 for spacer placement.



Step 6 - Tighten all bolts.



Step 7- Install fire extinguisher bracket using the supplied (6) 10/32 button head screws, washers and nuts. This mount was designed for a standard Hal Guard bracket. If your mounting holes are different you may need to drill your bracket to properly fit. Note: Bracket placement and orientation will vary for power and manual seats.



Step 8- Install seat back into car and attach fire extinguisher.