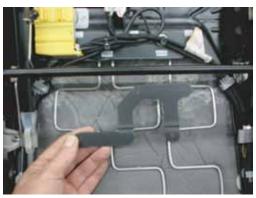

Step 1 - Remove drivers seat from car and position it so you can access seat bottom as shown.

Step 2 - Place the black mounting bracket between the seat springs and seat cushion as shown in the above photos. Slide the bracket up toward the front of the seat until the holes line up with the factory holes shown in step 3. To make this step easier wedge something between the cushion and springs to give you clearance to position the bracket.