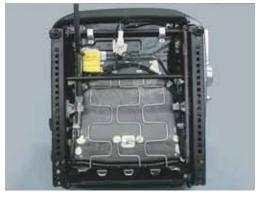

Step 1 - Remove drivers seat from car and position it so you can access seat bottom as shown.

Step 2 - Place the black mounting bracket between the seat springs and seat cushion as shown in the above photos. Slide the bracket up toward the front of the seat until the holes line up with the factory holes shown in step 3. To make this step easier wedge something between the cushion and springs to give you clearance to position the bracket.