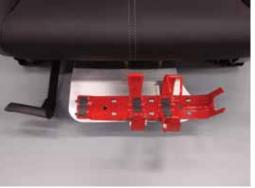

Step 5 - Install the 2 front mounting points using the supplied spacers, 2.25" socket head cap screws and washers. See step 6 for spacer placement.

Step 6 - Tighten all bolts.

Step 7- Install fire extinguisher bracket using the supplied (6) 10/32 button head screws, washers and nuts. This mount was designed for a standard Hal Guard bracket. If your mounting holes are different you may need to drill your bracket to properly fit. Note: Bracket placement and orientation will vary for power and manual seats.