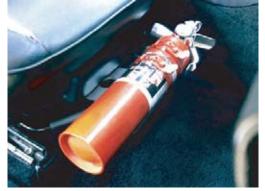

Step 6 - Insert the 2 spacer plates between the seat and the seat rail on the back 2 mounting points as shown using the supplied M6 bolts and washers. Once in place tighten all 4 mounting points.

Step 7 - Install fire extinguisher bracket using the supplied (6) 10/32X.5" button head screws, washers and nuts. This mount was designed for a standard Hal Guard bracket. If your mounting holes are different you may need to drill your bracket to properly fit.

Step 8- Adjust the fire extinguisher to the desired location and tighten the 4 button head screws that were extinguisher installed in step 3.

Step 9- Install seat back into car and attach fire