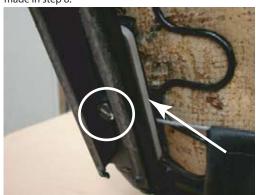

Step 6 - Insert the 2 spacer plates between the seat and the seat rail on the back 2 mounting points as shown using the supplied M6 bolts and washers. Once in place tighten all 4 mounting points.

Step 7 - Install fire extinguisher bracket using the supplied (6) 10/32X.5" button head screws, washers and nuts. This mount was designed for a standard Hal Guard bracket. If your mounting holes are different you may need to drill your bracket to properly fit.