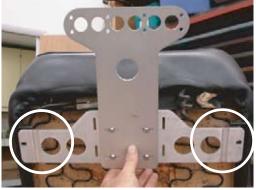

Step 5 - Attach the 2 front mounting points of the seat rails to the seat with the supplied M6 bolts and washers. Leave bolts loose. Note: Aluminum mount is sandwiched between the seat and seat rails.

Step 6 - Insert the 2 spacer plates between the seat and the seat rail on the back 2 mounting points as shown using the supplied M6 bolts and washers. Once in place tighten all 4 mounting points.

Step 7 - Install fire extinguisher bracket using the supplied (6) 10/32X.5" button head screws, washers and nuts. This mount was designed for a standard Hal Guard bracket. If your mounting holes are different you may need to drill your bracket to properly fit.