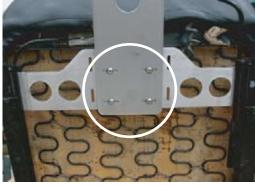

Step 8- Adjust the fire extinguisher to the desired location and tighten the 4 button head screws that were extinguisher installed in step 3.

Step 9- Install seat back into car and attach fire