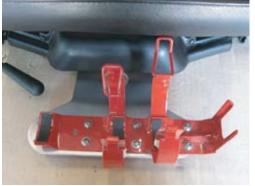

Step 6 - Insert the 2 spacer plates between the seat and the seat rail on the back 2 mounting points as shown using the supplied M6 bolts and washers. Once in place tighten all 4 mounting points.

Step 7 - Install fire extinguisher bracket using the supplied (6) 10/32X.5" button head screws, washers and nuts. This mount was designed for a standard Hal Guard bracket. If your mounting holes are different you may need to drill your bracket to properly fit.