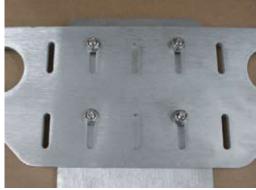

Step 3 -Assemble bracket A+B as shown using the supplied 10/32 X.625" button head screws, nuts and washers. Leave screws loose so that adjustment can be made in step 8.

Step 4 - Position aluminum assembly on seat by alinging to (2) bolt holes with the seat rail mounting holes. Make sure that the machined grooves are pointing down.