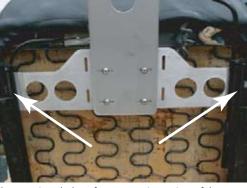

(1) Aluminum Fire Extinguisher Mount Part A

(1) Aluminum Fire Extinguisher Mount Part B

(2) Aluminum Spacers

Step 1 - Remove seat from car and position it so you can Step 2 - Remove seat rails. access seat bottom as shown.

Step 3 -Assemble bracket A+B as shown using the supplied 10/32 X.625" button head screws, nuts and washers. Leave screws loose so that adjustment can be made in step 8.

Step 4 - Position aluminum assembly on seat by alinging to (2) bolt holes with the seat rail mounting holes. Make sure that the machined grooves are pointing down.

Step 5 - Attach the 2 front mounting points of the seat rails to the seat with the supplied M6 bolts and washers. Leave bolts loose. Note: Aluminum mount is sandwiched between the seat and seat rails.