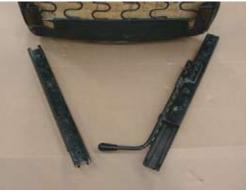

(1) Aluminum Fire Extinguisher Mount Part A

(1) Aluminum Fire Extinguisher Mount Part B

(2) Aluminum Spacers

Step 1 - Remove seat from car and position it so you can Step 2 - Remove seat rails. access seat bottom as shown.