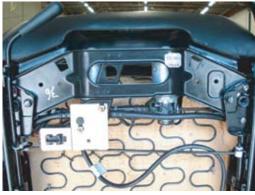

Step 1 - Remove seat from car and position it so you can access seat bottom as shown.

Step 2 - Remove plastic motor cover. Step 3-5 describes the installation of a stiffener plate that is designed for use actuator. Only remove one side of the seat at a time. in high vibration evnironments. Its not required but recommended. If your not using the stiffener plate skip to step 6