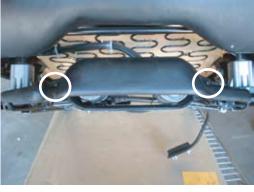

Step 3 - Remove the (3) M6 bolts that attach the seat

the motor bracket. Install the supplied M6 X16mm bolts and washers as removed from step 3. Make sure that the (2) holes are aligned as shown above.

Step 4 - Insert stiffening plate between the actuator and Step 5 - Repeat steps 3 & 4 on the other side of the seat. You must rotate the slider arm to access (2) of these mounting bolts.

Step 6 - Install the fire extinguisher mount using the (2) aluminum spacers and the (4) 6mm X 35mm bolts, washers and nuts as shown. This mount can be flipped to adjust fire extinguisher height.