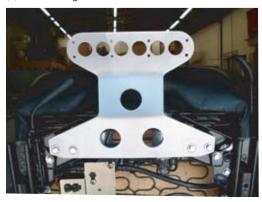

- (1) Aluminum Fire Extinguisher Mount
- (2) Aluminum Spacers
- (2) Stiffening Plates

- (6) Socket Head Cap Screws M6 X16mm MC91290A321
- (4) Socket Head Cap Screws M6 X35mm MC91290A334
- (6) Button Head Cap Screws 10/32 X.5 MC92949A265
- (14) Washers M6- MC91166A250
- (12) Washers #10 MC92141A011
- (6) Nyloc Nuts 10/32 MC91831A411
- (6) Nyloc Nuts M6 MC90576A115

Step 7 - This bracket has been designed to slightly bend Step 8- Reinstall plastic motor cover. when tightened to the seat frame.

Step 9 - Install fire extinguisher bracket using the supplied (6) button head screws, washers and nuts. This mount was designed for a standard Hal Guard bracket. If your mounting holes are different you may need to drill your bracket to properly fit. Install seat into car.