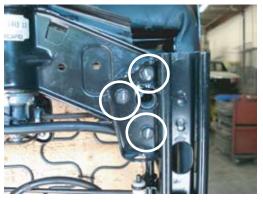

Step 3 - Remove the (3) M6 bolts that attach the seat

the motor bracket. Install the supplied M6 X16mm bolts and washers as removed from step 3. Make sure that the (2) holes are aligned as shown above.

Step 4 - Insert stiffening plate between the actuator and Step 5 - Repeat steps 3 & 4 on the other side of the seat. You must rotate the slider arm to access (2) of these mounting bolts.

Step 6 - Install the fire extinguisher mount using the (2) aluminum spacers and the (4) 6mm X 35mm bolts, washers and nuts as shown. This mount can be flipped to adjust fire extinguisher height.