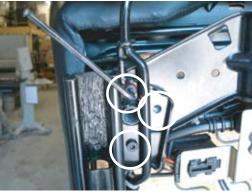

Step 3 - Remove the (3) M6 bolts that attach the seat

the motor bracket. Install the supplied M6 X16mm bolts and washers as removed from step 3. Make sure that the (2) holes are aligned as shown above.

Step 4 - Insert stiffening plate between the actuator and Step 5 - Repeat steps 3 & 4 on the other side of the seat. You must rotate the slider arm to access (2) of these mounting bolts.

Step 6 - Install the fire extinguisher mount using the (2) aluminum spacers and the (4) 6mm X 35mm bolts, washers and nuts as shown. This mount can be flipped to adjust fire extinguisher height.