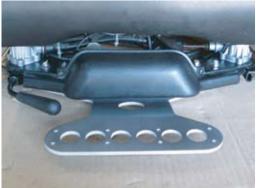

Step 4 - Insert stiffening plate between the actuator and Step 5 - Repeat steps 3 & 4 on the other side of the seat. You must rotate the slider arm to access (2) of these mounting bolts.

Step 6 - Install the fire extinguisher mount using the (2) aluminum spacers and the (4) 6mm X 35mm bolts, washers and nuts as shown. This mount can be flipped to adjust fire extinguisher height.

Step 7 - This bracket has been designed to slightly bend Step 8- Reinstall plastic motor cover. when tightened to the seat frame.

Step 9 - Install fire extinguisher bracket using the supplied (6) button head screws, washers and nuts. This mount was designed for a standard Hal Guard bracket. If your mounting holes are different you may need to drill your bracket to properly fit. Install seat into car.