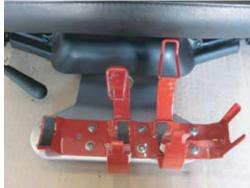

Step 1 - Remove seat from car and position it so you can access seat bottom as shown.

Step 2 - Remove plastic motor cover. Step 3-5 describes the installation of a stiffener plate that is designed for use actuator. Only remove one side of the seat at a time. in high vibration evnironments. Its not required but recommended. If your not using the stiffener plate skip to step 6

Step 3 - Remove the (3) M6 bolts that attach the seat

the motor bracket. Install the supplied M6 X16mm bolts and washers as removed from step 3. Make sure that the (2) holes are aligned as shown above.

Step 4 - Insert stiffening plate between the actuator and Step 5 - Repeat steps 3 & 4 on the other side of the seat. You must rotate the slider arm to access (2) of these mounting bolts.

Step 6 - Install the fire extinguisher mount using the (2) aluminum spacers and the (4) 6mm X 35mm bolts, washers and nuts as shown. This mount can be flipped to adjust fire extinguisher height.