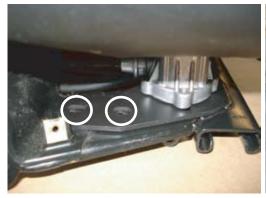

Step 3 - Remove the (3) M6 bolts that attach the seat

the motor bracket. Install the supplied M6 X16mm bolts and washers as removed from step 3. Make sure that the (2) holes are aligned as shown above.

Step 4 - Insert stiffening plate between the actuator and Step 5 - Repeat steps 3 & 4 on the other side of the seat. You must rotate the slider arm to access (2) of these mounting bolts.

Step 6 - Install the fire extinguisher mount using the (2) aluminum spacers and the (4) 6mm X 35mm bolts, washers and nuts as shown. This mount can be flipped to adjust fire extinguisher height.