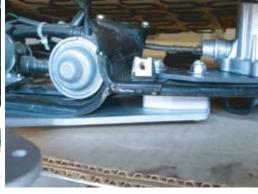

Step 4 - Insert stiffening plate between the actuator and Step 5 - Repeat steps 3 & 4 on the other side of the seat. You must rotate the slider arm to access (2) of these mounting bolts.

Step 6 - Install the fire extinguisher mount using the (2) aluminum spacers and the (4) 6mm X 35mm bolts, washers and nuts as shown. This mount can be flipped to adjust fire extinguisher height.

Step 7 - This bracket has been designed to slightly bend Step 8- Reinstall plastic motor cover. when tightened to the seat frame.

Step 9 - Install fire extinguisher bracket using the supplied (6) button head screws, washers and nuts. This mount was designed for a standard Hal Guard bracket. If your mounting holes are different you may need to drill your bracket to properly fit. Install seat into car.