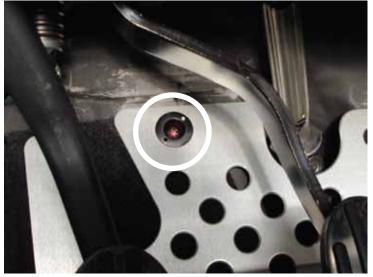

- 3. Install pedal board
- 4. Reinstall plastic nut as shown in figure 2
- 5. Reinstall floor mat or track mat as shown in figure 3.