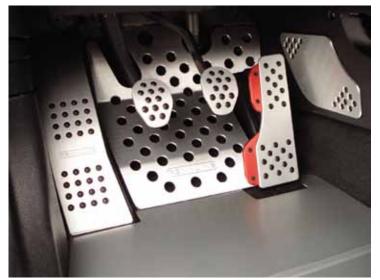

- 3. Install pedal board
- 4. Reinstall plastic nut as shown in figure 2
- 5. Reinstall floor mat or track mat as shown in figure 3.