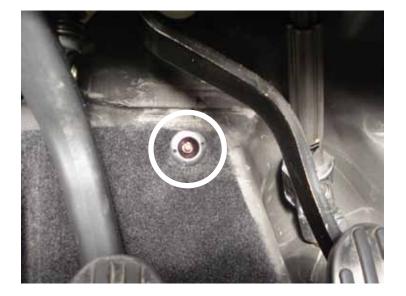

Check to make sure you have all parts listed prior to installation. If anything is missing contact us immediately.

(1) Pedal Board face plate (Black or Silver)

1. Remove factory floor mat from car.

2. Remove plastic nut by rotating it counter clockwise, as shown in figure 1.