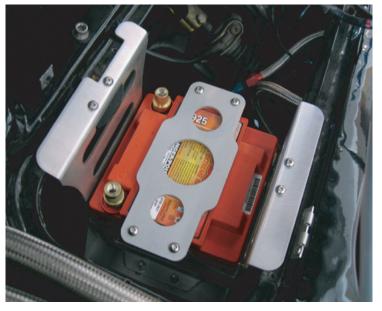

## Parts List

- (1) Cradle
  - (2) Anti Vibration Pads (Installed)
- (2) Cradle Clamps
- (4) S/S button head cap screw 10/32 X1" MC92949A271
- (4) S/S #10 Washers MC92141A011
- 1. See battery mount kit instructions for assembly.
- 2. Place battery/cradle assembley into Smugglers Box as shown in photo 1& 2 on next page.
- 3. Slide the cradle clamps into the cradle clamp slots at the top of each cradle upright. Make sure that the bend is pointing upward and that it extends beyond the lip on the smugglers box frame. Install the 1" button head screws and washers through the 2 holes located at the top of the cradle uprights. Make sure that you have all four screws started before tightening. (See Photo 3 & 4)
- 4. Make any final adjustments side to side then tighten the cradle clamp screws.
- 5. Attach battery cables and lid. If you are using your factory cable, disconnect your ground cable and reconnect it to the steering shaft clamp bolt inside the smugglers box Redirect your positive wires back into the car behind the pedal board and into the smugglers box (a hole may need to be drilled.) Make certain that there is plenty of clearance around all power terminals, adjust as needed. Note: If you are using a Rennline battery cut off switch/cable kit or a Rennline smuggler's box cover, see instructions included with those kits.

Odyssey 680 with smugglers box relocation cradle

Odyssey 925 with smugglers box relocation cradle and switch mount top.

EL 03 PG 1 of 2

Photo 2 Photo 1

Photo 3 Photo 4

"Bolt On" Smugglers Box Cover

Remote Pulls