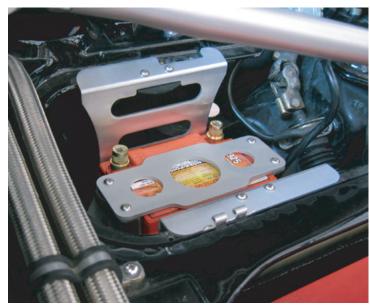

## Parts List

- (1) Cradle
  - (2) Anti Vibration Pads (Installed)
- (2) Cradle Clamps
- (4) S/S button head cap screw 10/32 X1" MC92949A271
- (4) S/S #10 Washers MC92141A011
- 1. See battery mount kit instructions for assembly.
- 2. Place battery/cradle assembley into Smugglers Box as shown in photo 1& 2 on next page.
- 3. Slide the cradle clamps into the cradle clamp slots at the top of each cradle upright. Make sure that the bend is pointing upward and that it extends beyond the lip on the smugglers box frame. Install the 1" button head screws and washers through the 2 holes located at the top of the cradle uprights. Make sure that you have all four screws started before tightening. (See Photo 3 & 4)
- 4. Make any final adjustments side to side then tighten the cradle clamp screws.
- 5. Attach battery cables and lid. If you are using your factory cable, disconnect your ground cable and reconnect it to the steering shaft clamp bolt inside the smugglers box Redirect your positive wires back into the car behind the pedal board and into the smugglers box (a hole may need to be drilled.) Make certain that there is plenty of clearance around all power terminals, adjust as needed. Note: If you are using a Rennline battery cut off switch/cable kit or a Rennline smuggler's box cover, see instructions included with those kits.

Odyssey 680 with smugglers box relocation cradle

Odyssey 925 with smugglers box relocation cradle and switch mount top.

EL 03 PG 1 of 2

Photo 2 Photo 1

Photo 3 Photo 4

"Bolt On" Smugglers Box Cover

Remote Pulls