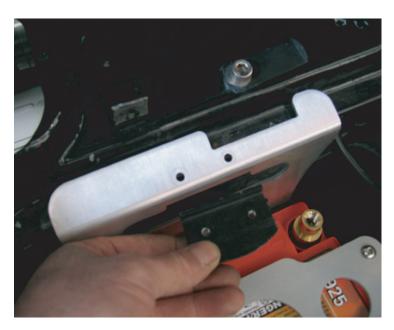

## Parts List

- (1) Cradle
  - (2) Anti Vibration Pads (Installed)
- (2) Cradle Clamps
- (4) S/S button head cap screw 10/32 X1" MC92949A271
- (4) S/S #10 Washers MC92141A011
- 1. See battery mount kit instructions for assembly.
- 2. Place battery/cradle assembley into Smugglers Box as shown in photo 1& 2 on next page.
- 3. Slide the cradle clamps into the cradle clamp slots at the top of each cradle upright. Make sure that the bend is pointing upward and that it extends beyond the lip on the smugglers box frame. Install the 1" button head screws and washers through the 2 holes located at the top of the cradle uprights. Make sure that you have all four screws started before tightening. (See Photo 3 & 4)
- 4. Make any final adjustments side to side then tighten the cradle clamp screws.
- 5. Attach battery cables and lid. If you are using your factory cable, disconnect your ground cable and reconnect it to the steering shaft clamp bolt inside the smugglers box Redirect your positive wires back into the car behind the pedal board and into the smugglers box (a hole may need to be drilled.) Make certain that there is plenty of clearance around all power terminals, adjust as needed. Note: If you are using a Rennline battery cut off switch/cable kit or a Rennline smuggler's box cover, see instructions included with those kits.

Odyssey 680 with smugglers box relocation cradle

Odyssey 925 with smugglers box relocation cradle and switch mount top.

EL 03 PG 1 of 2

Photo 2 Photo 1

Photo 3 Photo 4

"Bolt On" Smugglers Box Cover

Remote Pulls