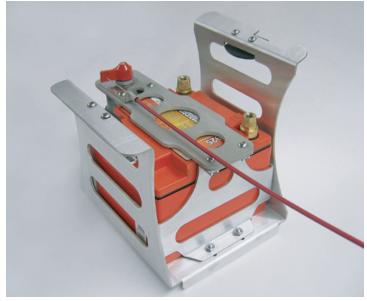

Odyssey 680 with smugglers box relocation cradle

Odyssey 925 with smugglers box relocation cradle and switch mount top.

EL 03 PG 1 of 2

Photo 2 Photo 1

Photo 3 Photo 4

"Bolt On" Smugglers Box Cover

Remote Pulls