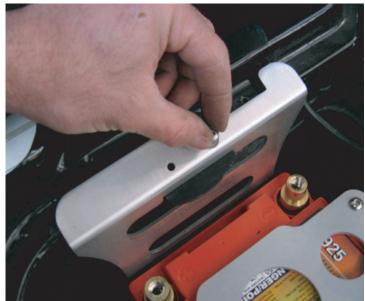

## Parts List

- (1) Cradle
  - (2) Anti Vibration Pads (Installed)
- (2) Cradle Clamps
- (4) S/S button head cap screw 10/32 X1" MC92949A271
- (4) S/S #10 Washers MC92141A011
- 1. See battery mount kit instructions for assembly.
- 2. Place battery/cradle assembley into Smugglers Box as shown in photo 1& 2 on next page.
- 3. Slide the cradle clamps into the cradle clamp slots at the top of each cradle upright. Make sure that the bend is pointing upward and that it extends beyond the lip on the smugglers box frame. Install the 1" button head screws and washers through the 2 holes located at the top of the cradle uprights. Make sure that you have all four screws started before tightening. (See Photo 3 & 4)
- 4. Make any final adjustments side to side then tighten the cradle clamp screws.
- 5. Attach battery cables and lid. If you are using your factory cable, disconnect your ground cable and reconnect it to the steering shaft clamp bolt inside the smugglers box Redirect your positive wires back into the car behind the pedal board and into the smugglers box (a hole may need to be drilled.) Make certain that there is plenty of clearance around all power terminals, adjust as needed. Note: If you are using a Rennline battery cut off switch/cable kit or a Rennline smuggler's box cover, see instructions included with those kits.

Odyssey 680 with smugglers box relocation cradle

Odyssey 925 with smugglers box relocation cradle and switch mount top.

EL 03 PG 1 of 2

Photo 2 Photo 1

Photo 3 Photo 4

"Bolt On" Smugglers Box Cover

Remote Pulls