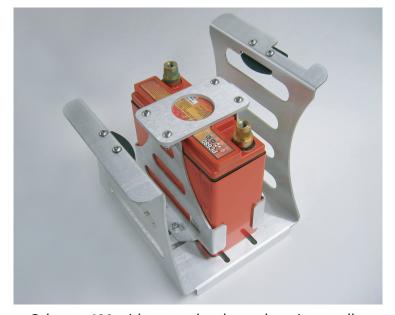

Odyssey 680 with smugglers box relocation cradle

Odyssey 925 with smugglers box relocation cradle and switch mount top.

EL 03 PG 1 of 2

Photo 2 Photo 1

Photo 3 Photo 4

"Bolt On" Smugglers Box Cover

Remote Pulls