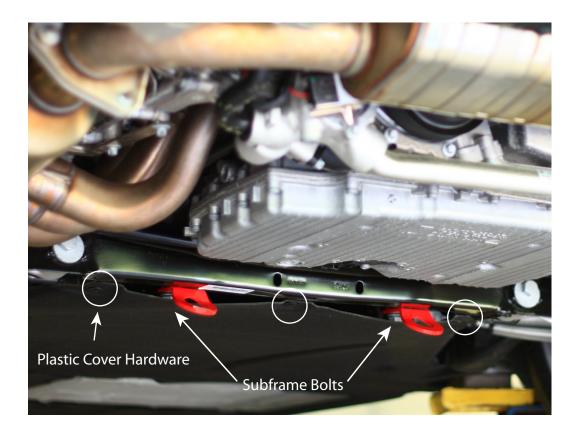

Parts List: (2) Tie Down

- 1. Remove the hardware on the back edge of the factory plastic undercarriage cover giving you access to the subframe mounting bolts.
- 2. Remove one of the factory bolts and install a tow hook with the flange side of the hook positioned up against the subframe.
- 3. Tighten the bolt and repeat installation on the other side.
- 4. Re-install the undercarriage hardware.