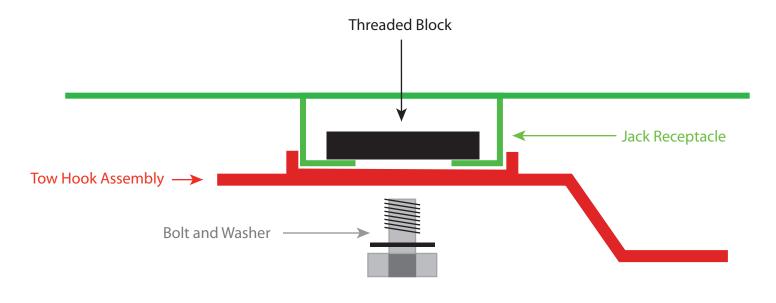

Parts List: (2) Tie Down/Jack Plates (2) 1/2 -13 x 1" Bolts MC 92865A712 (2) 1/2 SS Washer MC 98017A209

1. Insert the threaded block through the hole in the jack receptacle.

2. Place the tow hook assembly on the bottom of the jack receptacle. with the locking tabs positioned to the front and rear of the jack receptacle. The tow strap hole will be pointing to the front wheel on the opposite side of the car. 3. Insert the supplied bolt and washer through the tow hook center hole and into the threaded block.

4. Make sure everything is properly aligned and tighten bolt.

5. Switch to the other side of the car and reapeat.