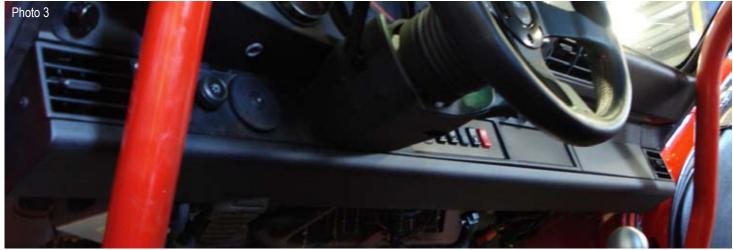

NOTE: Air bag MUST be removed prior to installing this cover. Step 4: If using a lower dash pad or a Rennline lower dash delete panel. Install at this time. See photo 3 with Rennline lower dash delete panel installed.