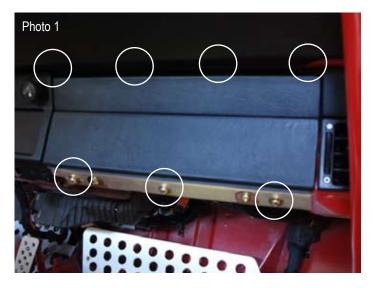

**Step 2**: Remove the factory airbag cover by removing the 3 lower phillips head screws and 4 upper allen head screws as indicated in photo 1.

**Step 3:** Install the Rennline cover and attach using factory hardware as shown in photo 2.