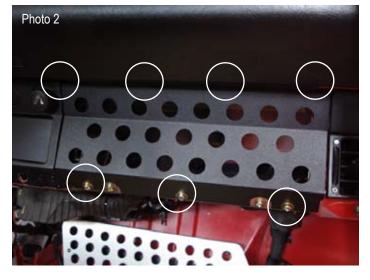

**Step 2**: Remove the factory airbag cover by removing the 3 lower phillips head screws and 4 upper allen head screws as indicated in photo 1.

**Step 3:** Install the Rennline cover and attach using factory hardware as shown in photo 2.