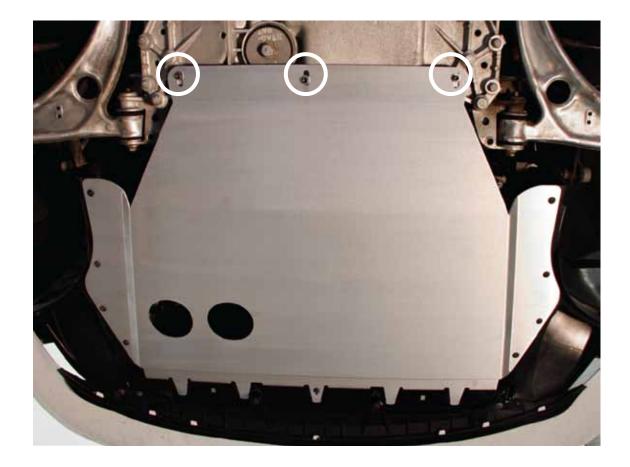

This skid plate is a direct replacement to the factory plastic engine cover . Remove the factory unit and install the aluminum skid plate using the factory hardware for the front and both sides. Use the (3) bolts and washers supplied with this kit to attach the back edge of the plate as shown in the photo above.