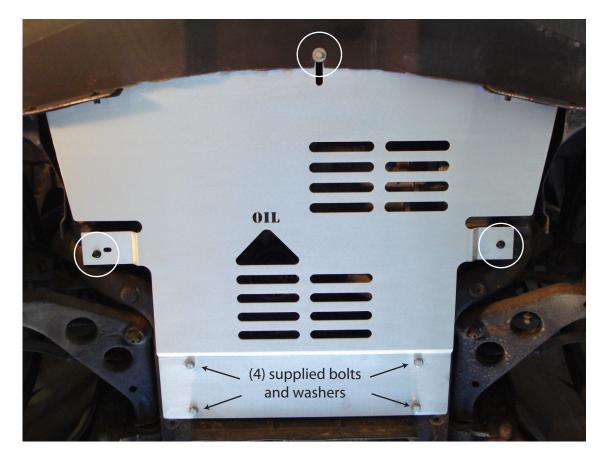

Check to make sure you have all parts listed prior to installation. If anything is missing contact us immediately.

(1) Skid Plate
(4) M10 X 16 MC91280A622 HEX BOLT
(4) M10 WASHERS MC91166A280

Remove the factory plastic splash guard and install the aluminum unit using the (3) factory screws circled and the (4) supplied bolts and washers.