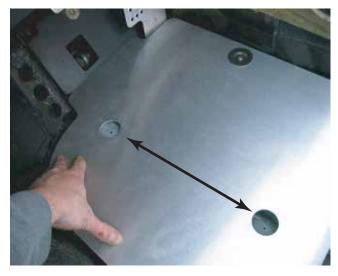

INSTALLATION INSTRUCTIONS FOR "FULL RACE" TRACK MAT Fits 1989-98 Porsche C2/C4/993 (Drivers Side)

Attach mounting bracket to the Track Mat using the supplied M6 Machine screw and embossed washer. Position Track Mat into car and mark location for mounting bracket.

Install Track Mat into car and attach Track Mat to the mounting bracket. Drill 3/8" holes into frame rail in the center of the Track Mat mounting holes.