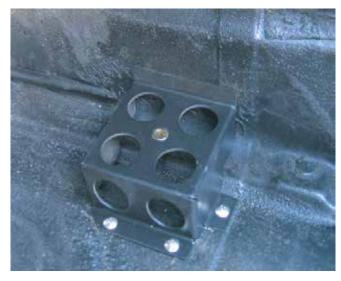

Order Online: WWW.RENNLINE.COM EM Sales@rennline.com PH 802.893.7366 FX 802-893-7311

Check to make sure you have all parts listed prior to installation. If anything is missing contact us immediately.

- (1) Track Mat
- (1) Mounting Bracket -
  - (4) #8 Self Drilling Screws MC91515A100
  - (1) 6mm x 20mm Button Head S/S Screw MC91239A326
  - (1) Stainless Steel Embossed Washers
  - (1) 6MM Nutcerts MC95105A183
- (2) 6MM Nutcerts MC95105A183
- (2) Stainless Steel Embossed Washer
- (2) 6mm x 12mm Button Head S/S Screw MC91239A318
- (1) NutCert tool T05
- (1) NutCert installation bolt M6x18mm MC91280A328
- (2) Nut Cert Installation Washer M6 MC91166A250

INSTALLATION INSTRUCTIONS FOR "FULL RACE" TRACK MAT Fits 1989-98 Porsche C2/C4/993 (Drivers Side)

Attach mounting bracket to the Track Mat using the supplied M6 Machine screw and embossed washer. Position Track Mat into car and mark location for mounting bracket.