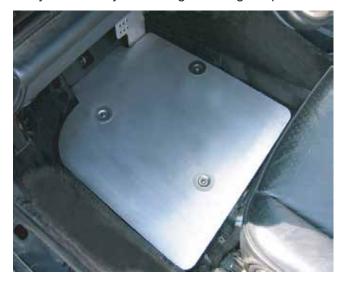

Remove track mat and use supplied riv nut tool to install the riv nuts. Install the track mat using the embossed washers with the supplied M6 Hardware.

Install Track Mat into car and attach Track Mat to the mounting bracket. Drill 3/8" holes into frame rail in the center of the Track Mat mounting holes.