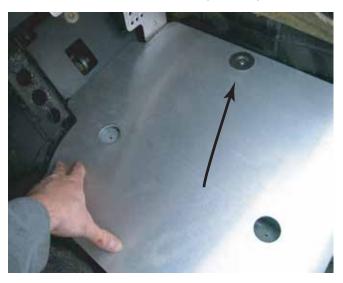

INSTALLATION INSTRUCTIONS FOR "FULL RACE" TRACK MAT Fits 1989-98 Porsche C2/C4/993 (Drivers Side)

Attach mounting bracket to the Track Mat using the supplied M6 Machine screw and embossed washer. Position Track Mat into car and mark location for mounting bracket.

Install Track Mat into car and attach Track Mat to the mounting bracket. Drill 3/8" holes into frame rail in the center of the Track Mat mounting holes.