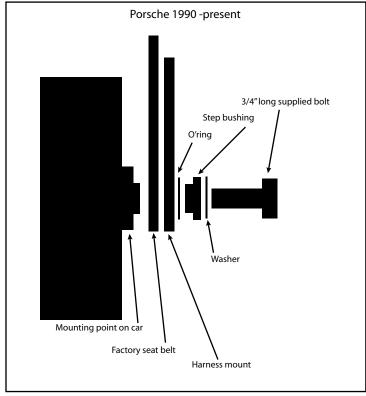

## Installation Instructions for Harness/Seat Belt Mounts - Tunnel Side

These mounts are intended to be used to install both harnesses and factory seat belts into you car for driver education events.

An assortment of hardware has been included so that installation can be performed on a wide range of applications. Seat belt bracket should be able to pivot when assembly is tight. Always verify thread type prior to installing supplied hardware. See below for a few specify installations.

Check to make sure that you have all parts listed prior to installation. If anything is missing contact us immediately.

Parts List:

- (1) Harness Mount
- (1) Step bushing
- (1) Bushing
- (1) 7/16-20x3/4" Grade 8 bolt MC92620A695
- (1) 7/16-20x1" Grade 8 bolt MC92620A696
- (2) O'rings MC9452K58
- (1) Washers 90126A032