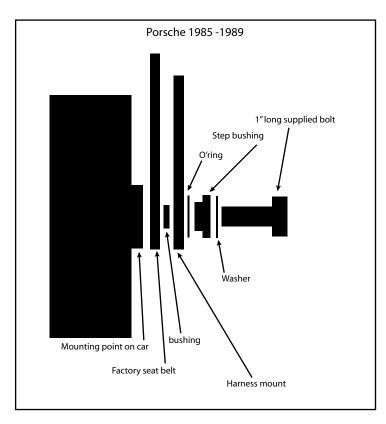

## Installation Instructions for Harness/Seat Belt Mounts - Tunnel Side

These mounts are intended to be used to install both harnesses and factory seat belts into you car for driver education events.

An assortment of hardware has been included so that installation can be performed on a wide range of applications. Seat belt bracket should be able to pivot when assembly is tight. Always verify thread type prior to installing supplied hardware. See below for a few specify installations.

Check to make sure that you have all parts listed prior to installation. If anything is missing contact us immediately.

Parts List:

- (1) Harness Mount
- (1) Step bushing
- (1) Bushing
- (1) 7/16-20x3/4" Grade 8 bolt MC92620A695
- (1) 7/16-20x1" Grade 8 bolt MC92620A696
- (2) O'rings MC9452K58
- (1) Washers 90126A032