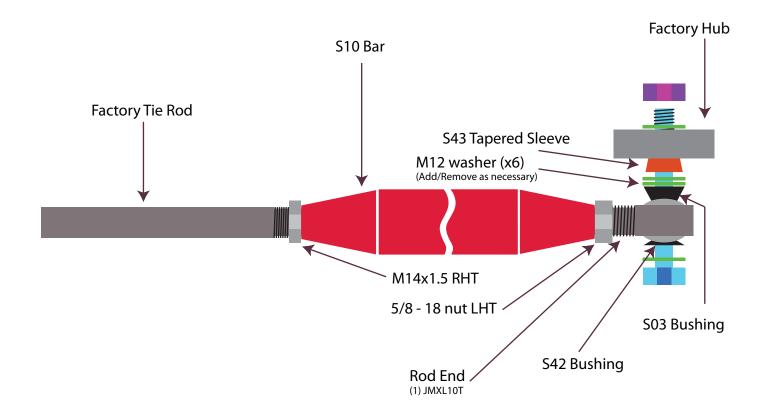

| Front Tie Rod W/Bump Steer Kit                                                                                                             |             | 996/997/986/987/Cayman                                                                                                                                                                                                                                                                                                                            |
|--------------------------------------------------------------------------------------------------------------------------------------------|-------------|---------------------------------------------------------------------------------------------------------------------------------------------------------------------------------------------------------------------------------------------------------------------------------------------------------------------------------------------------|
| Check to make sure that you have all parts listed prior<br>to installation. If anything is missing contact us<br>immediately. 802.893.7366 | Parts List: | <ol> <li>P/N S03 Bushing</li> <li>P/N S43 Bushing</li> <li>P/N S42 Bushing</li> <li>P/N S42 Bushing</li> <li>M12x90mm Bolt MC91310A740</li> <li>M12x1.75 Nut MC98498A100</li> <li>M12 Washer MC98035A107</li> <li>5/8-18 Left hand nut MC99612A159</li> <li>M14x1.5 Right hand nut MC90326A130</li> <li>JMXL10T Male 5/8-18 FK Rod End</li> </ol> |
|                                                                                                                                            |             |                                                                                                                                                                                                                                                                                                                                                   |

Step 1 - Remove factory toe control arm
Step 2 - Install Rennline adjustable arms as shown below, apply anti seize or equivalent to the threads of the aluminum tube.
Step 3 - Torque bolts to 75 ft-lbs.
Step 4 - Align car