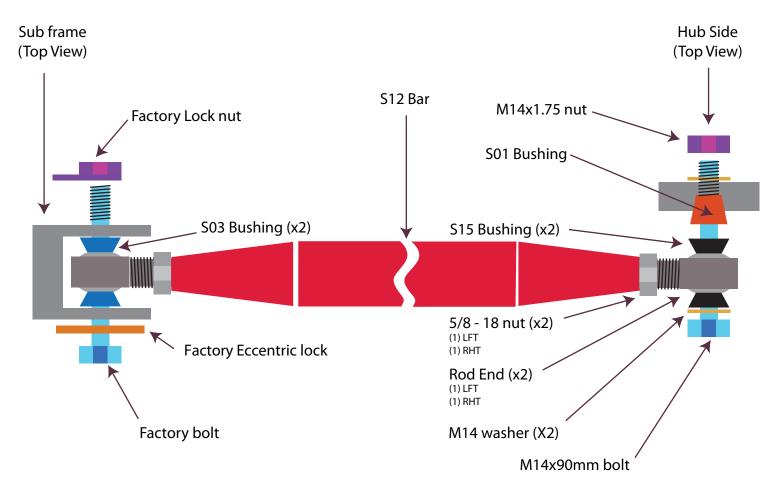

## Rear Camber Control Arm - Bushing Kit

Check to make sure that you have all parts listed prior to installation. If anything is missing contact us immediately. 802.893.7366

- Parts List: -(2) P/N S03 Bushing
  - -(2) P/N S15 Bushing
  - -(1) P/N S01 Bushing
  - -(1) M14x100mm Bolt MC91310A794 -(1) M14x1.75 Nut MC90685A115
  - -(2) M14 Washer MC98035A108

- Step 1 Remove factory toe control arm
- Step 2 Install Rennline adjustable arms as shown below, apply anti seize or equivalent to the threads of the aluminum tube.
- Step 3 Torque bolts to 75 ft-lbs.
- Step 4 Align car