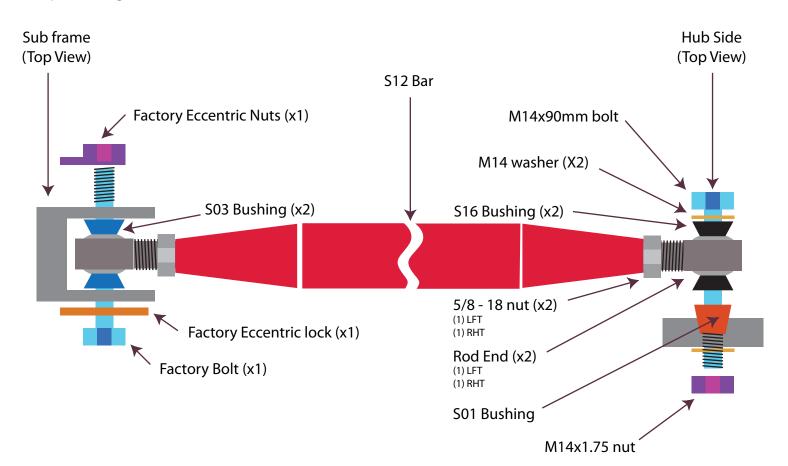

## Rear Kinematic Control Arm - Bushing Kit

Check to make sure that you have all parts listed prior to installation. If anything is missing contact us immediately. 802.893.7366

Parts List: -(2) P/N S03 Bushing -(2) P/N S16 Bushing -(1) P/N S02 Bushing -(1) M14x90mm Bolt MC91310A794 -(1) M14x2 Nut MC90685A115

-(2) M14 Washer MC98035A108

Step 1 - Remove factory toe control arm

Step 2 - Install Rennline adjustable arms as shown below, apply anti seize or equivalent to the threads of the aluminum tube.

Step 3 - Torque bolts to 75 ft-lbs.