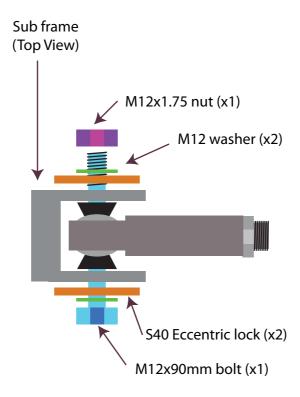

## Rennline M12 Eccentric Lock Kit

Check to make sure that you have all parts listed prior to installation. If anything is missing contact us immediately. 802.893.7366

Parts List:

- (1) M12x90mm Bolt MC91310A740
- (1) M12x1.75 Nut MC98498A100
- (2) M12 Washer MC98035A107
- (2) P/N S40 Eccentric Locks

- Step 1 Remove factory Eccentric Bolts
- Step 2 Install Rennline Eccentric locks as shown below
- Step 3 Torque bolts to 75 ft-lbs.
- Step 4 Align car

P/N S40 02/2014