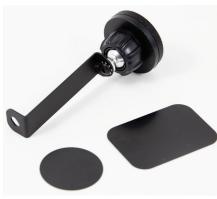

Part List:

- (1) Mounting Bracket P/N PM23
- (1) P/N PM01
  - Aluminum Ball
  - Magnetic Pad Assembly
  - Steel pads
- (1) Button Head Socket Cap Screw 10/32 x .5" MC97763A232
- (1) External-Tooth Lock Washer #10 MC95584A205
- 1. Install the aluminum ball onto the metal bracket as shown using the supplied screw and lock-washer.
- 2. Remove the three Phillips screws from above the gauge cluster. (Photo 1)
- 3. Remove the three Phillips screws from around the center air vents. (Photo 2)
- 4. Remove the instrument cluster trim, place the phone mount bracket over the mounting hole as shown. (Photo 3)
- 5. Reinstall all the instrument cluster trim without moving the phone mount bracket off the mounting hole and reinstall the six Phillips screws in reverse order of dissasembly. (Photo 4)
- 6. Attach the phone to your mount.
- 7. Enjoy your new Rennline product.