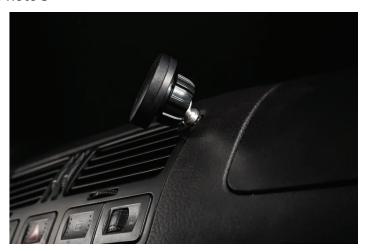

Part List:

- (1) Mounting Bracket P/N PM23
- (1) P/N PM01
  - Aluminum Ball
  - Magnetic Pad Assembly
  - Steel pads
- (1) Button Head Socket Cap Screw 10/32 x .5" MC97763A232
- (1) External-Tooth Lock Washer #10 MC95584A205
- 1. Install the aluminum ball onto the metal bracket as shown using the supplied screw and lock-washer.
- 2. Remove the three Phillips screws from above the gauge cluster. (Photo 1)
- 3. Remove the three Phillips screws from around the center air vents. (Photo 2)
- 4. Remove the instrument cluster trim, place the phone mount bracket over the mounting hole as shown. (Photo 3)
- 5. Reinstall all the instrument cluster trim without moving the phone mount bracket off the mounting hole and reinstall the six Phillips screws in reverse order of dissasembly. (Photo 4)
- 6. Attach the phone to your mount.
- 7. Enjoy your new Rennline product.

Photo 1

Photo 2

Photo 3

Photo 4

SEE SECOND PAGE FOR PM01.23v2 INSTRUCTIONS

Order Online: WWW.RENNLINE.COM

EM Sales@rennline.com PH 802.893.7366 FX 802-893-7311

VW mk4