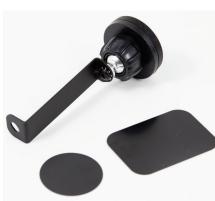

Part List:

- (1) Mounting Bracket P/N PM23
- (1) P/N PM01
  - Aluminum Ball
  - Magnetic Pad Assembly
  - Steel pads
- (1) Button Head Socket Cap Screw 10/32 x .5" MC97763A232
- (1) External-Tooth Lock Washer #10 MC95584A205
- 1. Install the aluminum ball onto the metal bracket as shown using the supplied screw and lock-washer.
- 2. Remove the three Phillips screws from above the gauge cluster. (Photo 1)
- 3. Remove the three Phillips screws from around the center air vents. (Photo 2)
- 4. Remove the instrument cluster trim, place the phone mount bracket over the mounting hole as shown. (Photo 3)
- 5. Reinstall all the instrument cluster trim without moving the phone mount bracket off the mounting hole and reinstall the six Phillips screws in reverse order of dissasembly. (Photo 4)
- 6. Attach the phone to your mount.
- 7. Enjoy your new Rennline product.