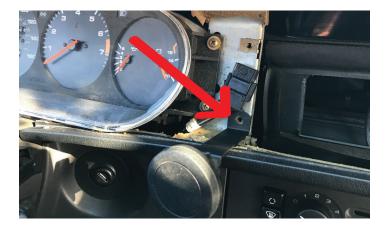

Part List:

- (1) Mounting Bracket P/N PM23
- (1) P/N PM01
  - Aluminum Ball
  - Magnetic Pad Assembly
  - Steel pads
- (1) Button Head Socket Cap Screw 10/32 x .5" MC97763A232
- (1) External-Tooth Lock Washer #10 MC95584A205
- 1. Install the aluminum ball onto the metal bracket as shown using the supplied screw and lock-washer.
- 2. Remove the three Phillips screws from above the gauge cluster. (Photo 1)
- 3. Remove the three Phillips screws from around the center air vents. (Photo 2)
- 4. Remove the instrument cluster trim, place the phone mount bracket over the mounting hole as shown. (Photo 3)
- 5. Reinstall all the instrument cluster trim without moving the phone mount bracket off the mounting hole and reinstall the six Phillips screws in reverse order of dissasembly. (Photo 4)
- 6. Attach the phone to your mount.
- 7. Enjoy your new Rennline product.