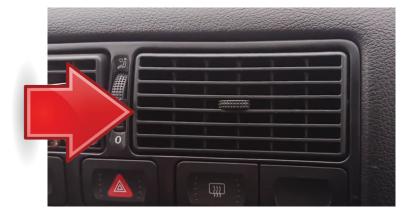

**ExactFit - Magnetic Phone Mount** 

Part List:

- (1) Mounting Bracket P/N PM23v2
- (1) P/N PM01
  - Aluminum Ball
  - Magnetic Pad Assembly
  - Steel pads
- (1) Button Head Socket Cap Screw 10/32 x .5" MC97763A232
- (1) External-Tooth Lock Washer #10 MC95584A205
- 1. Install the aluminum ball onto the metal bracket as shown using the supplied screw and lock-washer.
- 2. Use a trim removal tool or a flat head screw driver to carefully pry the adjustable vent grille until it pops out. Repeat this step on both center vent grilles. (Photo 1)
- 3. Remove the two T25 torx screws from the top corners of the center air vents. (Photo 2)
- 4. Carefully pull the plastic air vent housing from the dashboard until you are able to slide the phone mount bracket behind outer lip. (if necessary, remove the switches and blanks to ease this step).
- 5. Align the phone mount bracket with the T25 torx screw hole and reinstall both screws. Reinstall the vent grilles.
- 6. Attach the phone to your mount.
- 7. Enjoy your new Rennline product.

Photo 2

Photo 3

Photo 1

Photo 4