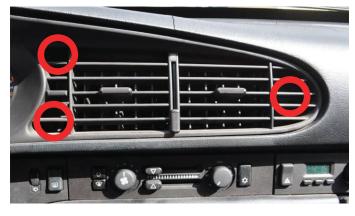

Part List:

- (1) Mounting Bracket P/N PM23
- (1) P/N PM01
  - Aluminum Ball
  - Magnetic Pad Assembly
  - Steel pads
- (1) Button Head Socket Cap Screw 10/32 x .5" MC97763A232
- (1) External-Tooth Lock Washer #10 MC95584A205
- 1. Install the aluminum ball onto the metal bracket as shown using the supplied screw and lock-washer.
- 2. Remove the three Phillips screws from above the gauge cluster. (Photo 1)
- 3. Remove the three Phillips screws from around the center air vents. (Photo 2)
- 4. Remove the instrument cluster trim, place the phone mount bracket over the mounting hole as shown. (Photo 3)
- 5. Reinstall all the instrument cluster trim without moving the phone mount bracket off the mounting hole and reinstall the six Phillips screws in reverse order of dissasembly. (Photo 4)
- 6. Attach the phone to your mount.
- 7. Enjoy your new Rennline product.