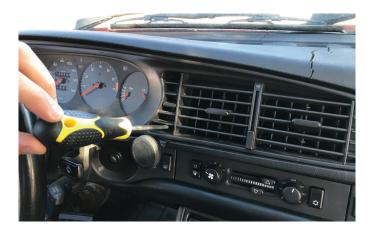

Part List:

- (1) Mounting Bracket P/N PM23
- (1) P/N PM01
  - Aluminum Ball
  - Magnetic Pad Assembly
  - Steel pads
- (1) Button Head Socket Cap Screw 10/32 x .5" MC97763A232
- (1) External-Tooth Lock Washer #10 MC95584A205
- 1. Install the aluminum ball onto the metal bracket as shown using the supplied screw and lock-washer.
- 2. Remove the three Phillips screws from above the gauge cluster. (Photo 1)
- 3. Remove the three Phillips screws from around the center air vents. (Photo 2)
- 4. Remove the instrument cluster trim, place the phone mount bracket over the mounting hole as shown. (Photo 3)
- 5. Reinstall all the instrument cluster trim without moving the phone mount bracket off the mounting hole and reinstall the six Phillips screws in reverse order of dissasembly. (Photo 4)
- 6. Attach the phone to your mount.
- 7. Enjoy your new Rennline product.

Photo 1

Photo 2

Photo 3

Photo 4

SEE SECOND PAGE FOR PM01.23v2 INSTRUCTIONS

Order Online: WWW.RENNLINE.COM

EM Sales@rennline.com PH 802.893.7366 FX 802-893-7311

VW mk4