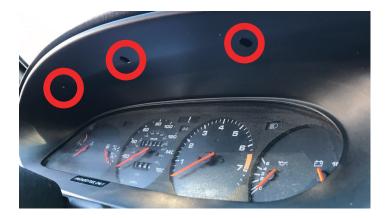

Part List:

- (1) Mounting Bracket P/N PM23
- (1) P/N PM01
  - Aluminum Ball
  - Magnetic Pad Assembly
  - Steel pads
- (1) Button Head Socket Cap Screw 10/32 x .5" MC97763A232
- (1) External-Tooth Lock Washer #10 MC95584A205
- 1. Install the aluminum ball onto the metal bracket as shown using the supplied screw and lock-washer.
- 2. Remove the three Phillips screws from above the gauge cluster. (Photo 1)
- 3. Remove the three Phillips screws from around the center air vents. (Photo 2)
- 4. Remove the instrument cluster trim, place the phone mount bracket over the mounting hole as shown. (Photo 3)
- 5. Reinstall all the instrument cluster trim without moving the phone mount bracket off the mounting hole and reinstall the six Phillips screws in reverse order of dissasembly. (Photo 4)
- 6. Attach the phone to your mount.
- 7. Enjoy your new Rennline product.