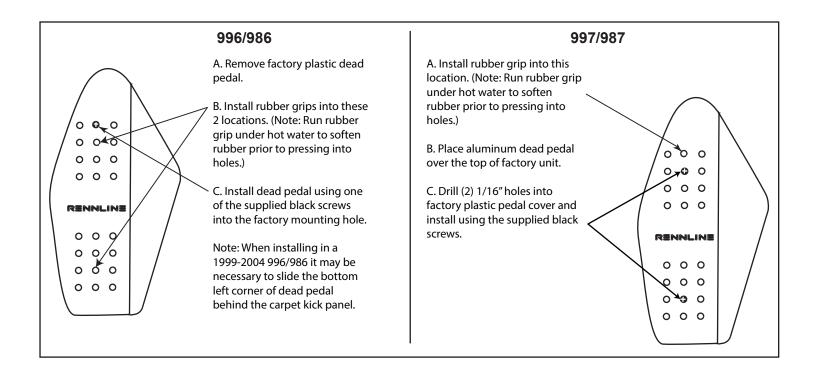

Check to make sure you have all parts listed prior to installation. If anything is missing contact us immediately. - (1) Deal Pedal - (2) #8 X 5/8 Truss Head Screws - MC93406A196

| P/N 59C Only | <ol> <li>Place the factory crest into the recessed area of the dead pedal with the post<br/>sticking through the hole.</li> <li>Secure the crest from the back of the pedal using the push nut that was supplied with your<br/>factory crest.</li> <li>Note: If your factory crest was not purchased through Rennline, it may be necessary to shorten<br/>the post so that it does not interfere with the pedal sitting flat against the factory plastic unit. You<br/>may also need to purchase the push nut if it was not supplied with your crest.</li> </ol> |
|--------------|------------------------------------------------------------------------------------------------------------------------------------------------------------------------------------------------------------------------------------------------------------------------------------------------------------------------------------------------------------------------------------------------------------------------------------------------------------------------------------------------------------------------------------------------------------------|
|--------------|------------------------------------------------------------------------------------------------------------------------------------------------------------------------------------------------------------------------------------------------------------------------------------------------------------------------------------------------------------------------------------------------------------------------------------------------------------------------------------------------------------------------------------------------------------------|