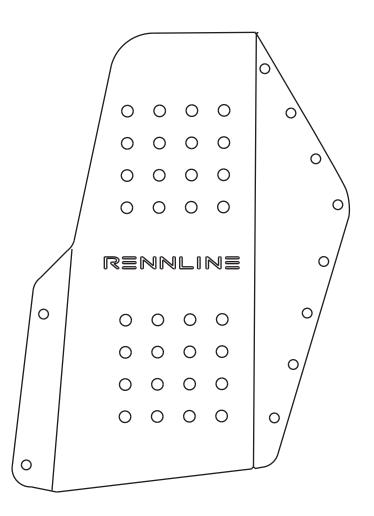

## INSTALLATION INSTRUCTIONS FOR DEAD PEDAL 1965-1989 Porsche 911,912,930 Targa and Cab 1989-1998 Porsche C2/C4/993 All Porsche 944/924/968 All

Check to make sure you that have all parts listed prior to installation. If anything is missing contact us immediately.

## Parts List

- (3) #8x5/8" Black S/S Truss Screw MC93406A196
- (1) Dead Pedal

- A. Place dead pedal in mounting location.
- B. Drill the 2 front mounting holes and 1 back mounting hole (choose the one with the most contact to the frame) into the frame rail using a 1/8 drill bit.
- C. Attach dead pedal using the supplied self tapping sheet metal screws.