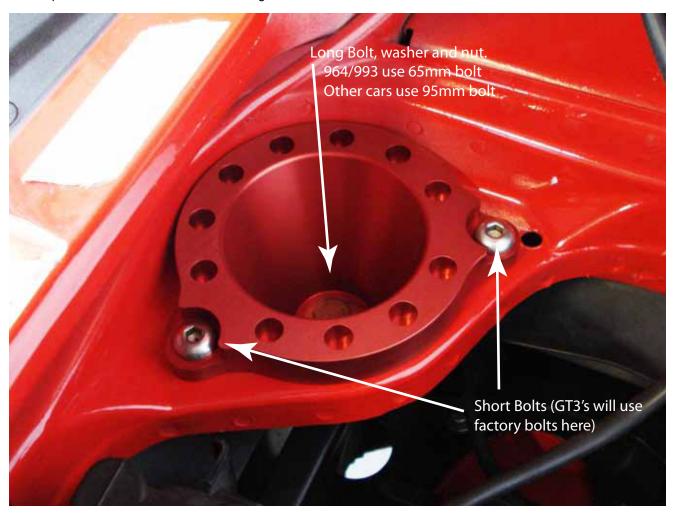

Solid Motor Mounts 964/993/996/997

Check to make sure that you have all parts listed prior to installation. If anything is missing contact us immediately.

Installation of long bolt hardware should be as follows. Long bolt, 1/2" washer, mount, machined washer, car, 1/2" washer, nut.

Note: If you are using the machined hex washers under the mount, it is necessary to chase a 3/32 drill through the mount weep hole to make the mount self draining.

Parts List: (4) MS M8X45mm SS Button Head