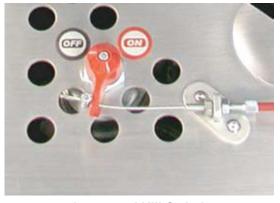

Button Screw / Nut

Hinge

Car

**Exposed Cover** 

Concealed Cover

Here's a few photos of available options

Integrated Kill Switch

**Battery Relocation Cradle** 

Remote kill switch pull