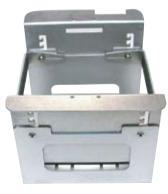

Button Screw / Nut

Hinge

Car

**Exposed Cover** 

Concealed Cover

Here's a few photos of available options

Integrated Kill Switch

**Battery Relocation Cradle** 