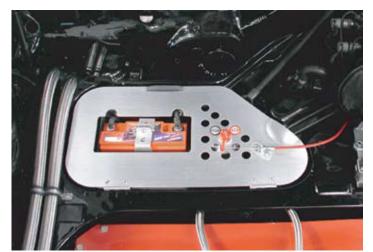

## **Smugglers Box Cover**

- 1. Remove factory smuggler's box cover by removing the (2) screws on each hinge.
- 2. Install Rennline smuggler's box cover using the supplied stainless steel screws and hinges.
- 3. Make certain that there is plenty of clearance around all power terminals, adjust as needed.

Button Screw / Nut

Hinge

Car

**Exposed Cover** 

Concealed Cover

Here's a few photos of available options

Integrated Kill Switch

**Battery Relocation Cradle** 