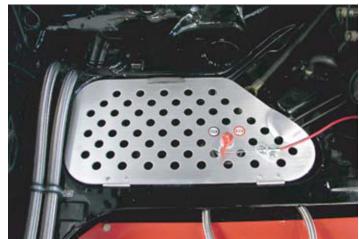

## **Smugglers Box Cover**

Button Screw / Nut

Hinge

Car

**Exposed Cover** 

Concealed Cover

Here's a few photos of available options

Integrated Kill Switch

**Battery Relocation Cradle** 