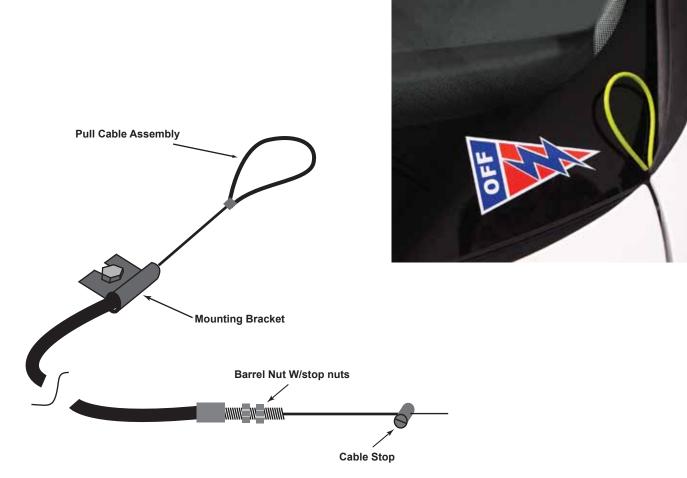

These are universal pull handles that can be used in many application. See below for installation.

Check to make sure you have all parts listed prior to installation. If anything is missing contact us immediately.

- (1) Pull Cable Assembly
- (1) Mounting Bracket El25\_brkt
- (1) Barrel Nut NCW SM809
- (2) Stop Nuts MC90710A038
- (1) Cable Stop MFGS 4-219-MB