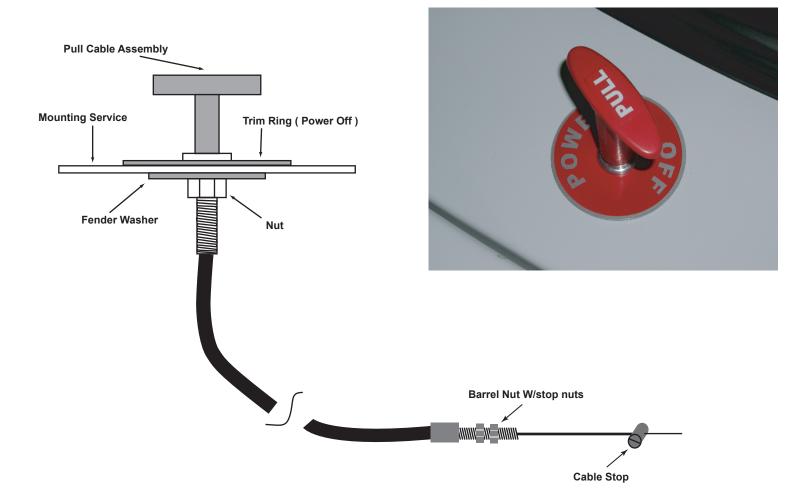

These are universal pull handles that can be used in many application. See below for installation.

Check to make sure you have all parts listed prior to installation. If anything is missing contact us immediately.

- (1) Pull Cable Assembly
- (1) Trim Ring (Power Off) EL21\_trim\_ring
- (1) Fender Washer
- (1) Nut
- (1) Barrel Nut NCW SM809
- (2) Stop Nuts MC90710A038
- (1) Cable Stop MFGS 4-219-MB