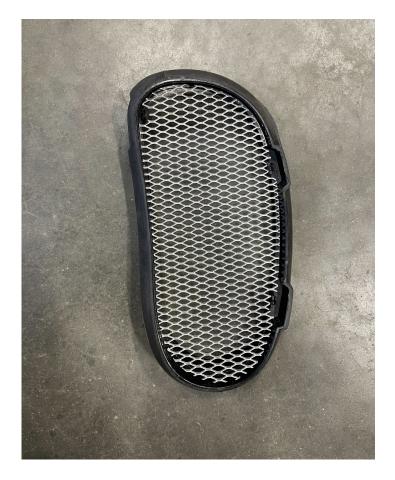

Check to make sure you have all parts listed prior to installation. If anything is missing contact us immediately.

(1) Right Side Scoop Grill (1) Left Side Scoop Grill

- 1. Remove the air inlet trim piece from the quarter panel.
- 2. Place grilles over the vent housings.
- 3. If required, manipulate the grilles so that they fit precisely over the vent housings.
- 4. Reinstall the air inlet trim piece.