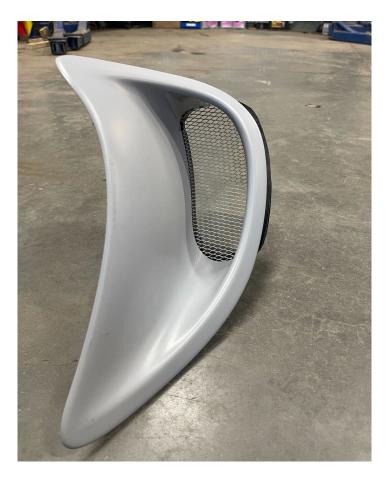

Check to make sure you have all parts listed prior to installation. If anything is missing contact us immediately.

(1) Right Side Scoop Grill (1) Left Side Scoop Grill

- 1. Remove the air inlet trim piece from the quarter panel.
- 2. Place grilles over the vent housings.
- 3. If required, manipulate the grilles so that they fit precisely over the vent housings.
- 4. Reinstall the air inlet trim piece.