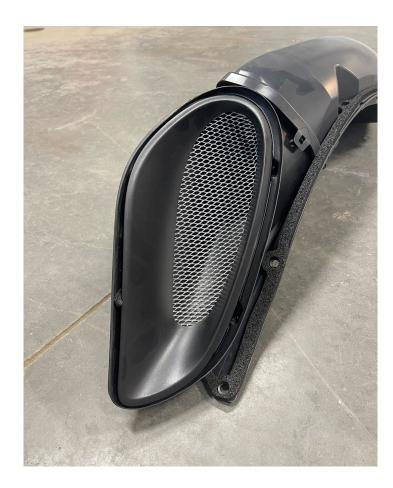

## Side Scoop Wire Mesh Grille Kit

991.1/991.2 Turbo/Turbo S

Check to make sure you have all parts listed prior to installation. If anything is missing contact us immediately.

- (1) Right Side Scoop Grill
- (1) Left Side Scoop Grill

- 1. Remove the air inlet trim piece from the quarter panel.
- 2. Place grilles over the vent housings.
- 3. If required, manipulate the grilles so that they fit precisely over the vent housings.
- 4. Reinstall the air inlet trim piece.