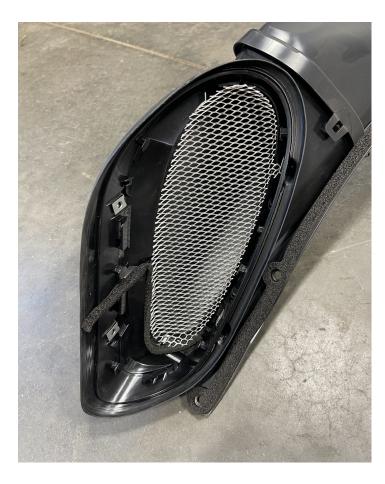

## Side Scoop Wire Mesh Grille Kit

991.1/991.2 Turbo/Turbo S

Check to make sure you have all parts listed prior to installation. If anything is missing contact us immediately.

- (1) Right Side Scoop Grill
- (1) Left Side Scoop Grill

- 1. Remove the air inlet trim piece from the quarter panel.
- 2. Place grilles over the vent housings.
- 3. If required, manipulate the grilles so that they fit precisely over the vent housings.
- 4. Reinstall the air inlet trim piece.