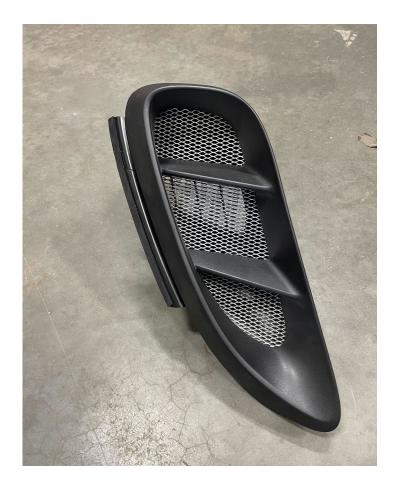

## **Side Scoop Wire Mesh Grille Kit**

718 Boxster/Cayman '17-'22

Check to make sure you have all parts listed prior to installation. If anything is missing contact us immediately.

- (1) Right Side Scoop Grill
- (1) Left Side Scoop Grill

- 1. Remove the air inlet trim piece from the quarter panel.
- 2. Place grilles over the vent housings.
- 3. If required, manipulate the grilles so that they fit precisely over the vent housings.
- 4. Reinstall the air inlet trim piece.