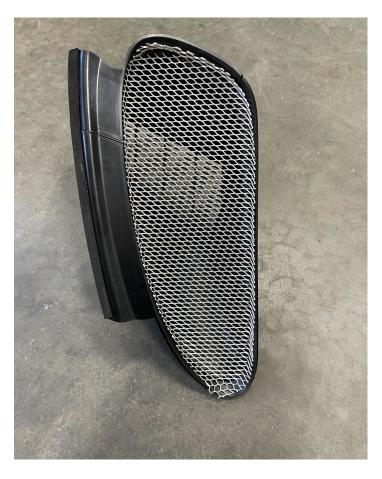

## **Side Scoop Wire Mesh Grille Kit**

718 Boxster/Cayman '17-'22

Check to make sure you have all parts listed prior to installation. If anything is missing contact us immediately.

- (1) Right Side Scoop Grill
- (1) Left Side Scoop Grill

- 1. Remove the air inlet trim piece from the quarter panel.
- 2. Place grilles over the vent housings.
- 3. If required, manipulate the grilles so that they fit precisely over the vent housings.
- 4. Reinstall the air inlet trim piece.