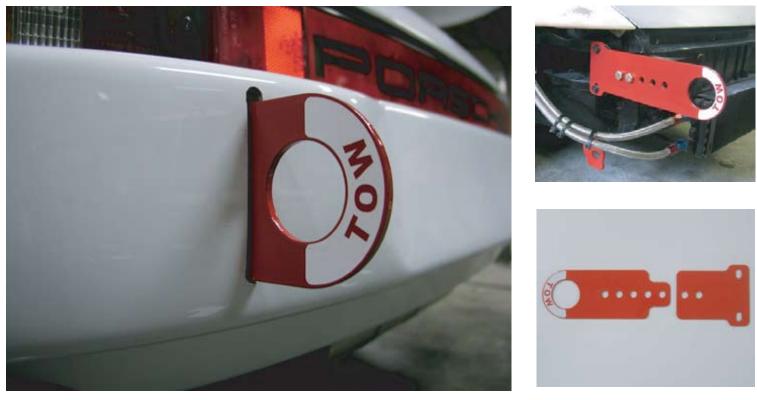

Mounts to factory bumper shock attachment point on all 1974-1989 911's using factory hardware. Although this is a bolt on unit for 911 based cars it can be used for several custom applications.

Check to make sure that you have all parts listed prior to installation. If anything is missing contact us immediately.

Parts List

- (2) Hex Head Cap Screws 7/16-14 X1" MC92865A669
- (2) Hex Nut 7/16-14 MC95462A032
- (2) Lock Washer- MC91102A765

(2) Tow Stickers

E01R-12 June 01, 2010