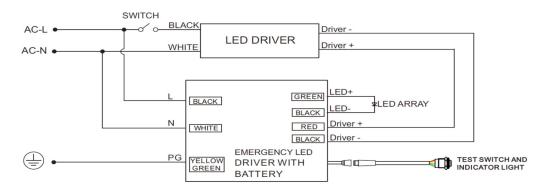

|
| Charge Current                       | 250 mA                          |
| Charging Time                        | >24 Hours Minimum               |
| Discharging Time                     | 90 Minutes Minimum              |
| Operation Environment<br>Temperature | 32°F ~ 122°F                    |
| Battery Life                         | 500 cycles                      |
| Primary Application                  | Indoor, Commercial, Residential |
| Certifications                       | UL924, CEC (BC Mark)            |

### Plusatité ELERGENCY LED DRIVER Neuros Neuros

### DIMENSIONS

| Length (in/mm)  | 6.4 / 163.4 |
|-----------------|-------------|
| Width (in/mm)   | 1.6 / 40.6  |
| Height (in/mm)  | 1.2 / 30    |
| Weight (Ibs/oz) | 0.38        |

## WIRING DIAGRAM



### AC LED driver Output current cannot exceed 1A or 50W

Cautions & Warnings: Contains Lithium-ion. Rechargable Battery. Must be recycled or disposed properly.

Warning: To prevent high voltage from being present on LED (-) lead proper to installation, battery pack must be disconnected. Do no connect battery pack until installation is complete and AC power is supplied to the emergency driver